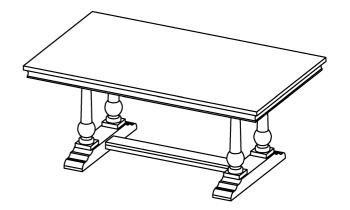

\*\*\* Do not fully tighten screws until fully assemble \*\*\*

| COMPONENT PARTS |             |           |
|-----------------|-------------|-----------|
| DECERPTION      | PART NAME   | Q'TY(PCS) |
| 1)              | ТОР         | 1         |
| 2               | LEGS        | 4         |
| 3               | BASE        | 2         |
| 4               | BOTTOM RAIL | 1         |

## How to Assemble: