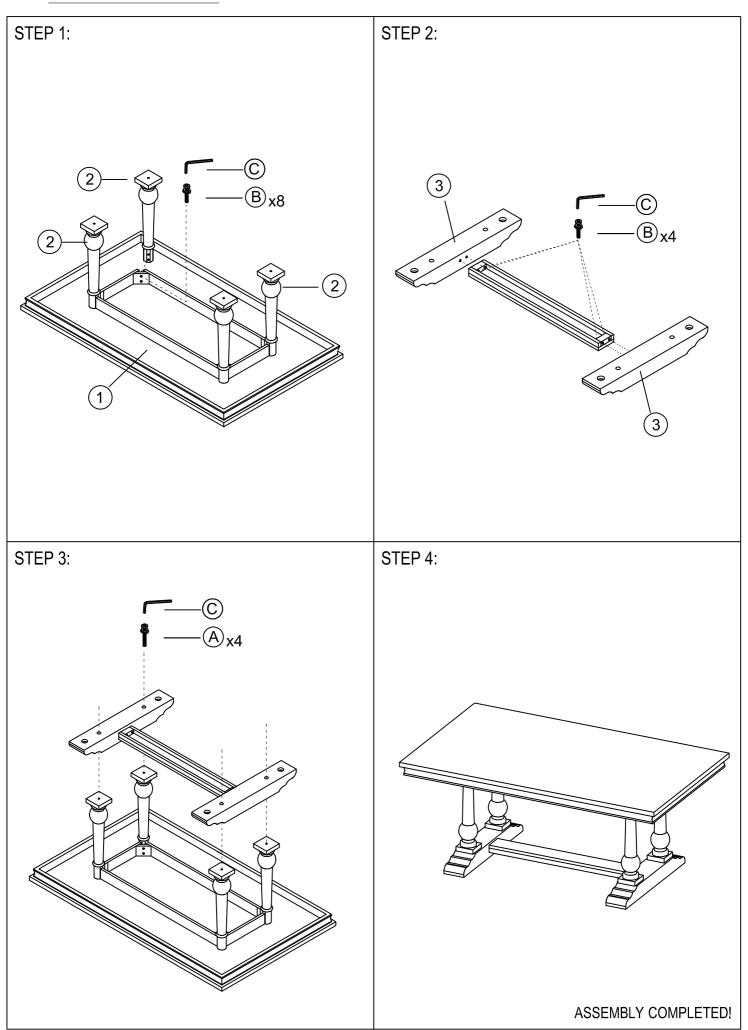

## **ASSEMBLY INSTRUCTION FOR ACME FURNITURE**

Thank you for purchasing this quality product. Be sure to check all packing material carefully for small parts which may have come loose inside the carton during shipment. Separate, identify and count all parts and metal hardware. Compare with parts list to be sure all parts are present. If any part(s) are missing or damaged, please contact you local furniture dealer. For efficient and speedy service, please indicate the model number and code letter of part(s) nee ded.

\*\*\* Do not fully tighten screws until fully assemble \*\*\*

| COMPONENT PARTS |             |           |
|-----------------|-------------|-----------|
| DECERPTION      | PART NAME   | Q'TY(PCS) |
| 1)              | ТОР         | 1         |
| 2               | LEGS        | 4         |
| 3               | BASE        | 2         |
| 4               | BOTTOM RAIL | 1         |

## HARDWARE REQUIRED:

BOLT Ø5/16\*3-1/2" - 4 PCS

BOLT Ø5/16\*2-1/2" - 12 PCS

ALLEN KEY 5MM - 1PC

## How to Assemble: