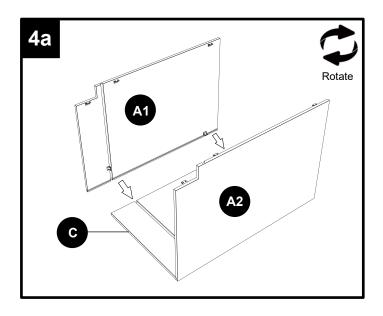

ts from the carton and ensure that there are no damages to any of them.
- The hardware should be kept away from children when unpacking and assembling this product. Two adults are recommended for assembly.
- Follow the instructions in the instruction manual carefully and strictly to ensure that the product is assembled and operates as intended.
- Do not tighten all the screws until all the adjacent parts have been properly connected. Please do not throw away extra screws. Please refer to the actual product for the screw hole position.

#### HARDWARE CONTENTS





Included:
1/2" Flat Head Phillips Screw x 8

3/4" Round Head Phillips Screw x 4

#### DD Wood corner block x 4





#### EE Corner brace x 13













### TOOLS REQUIRED (NOT INCLUDED)



## **INSTALLATION OVERVIEW**







































If the door is not level when it is installed, the customer will need to turn the screw clockwise to extend the hinge or counterclockwise to shorten the hinge.











#### Dear customers,

Thank you for purchasing our product. If you require assistance, please contact the customer service team at the retailer where you purchased the product. The customer service team will be happy to assist you.