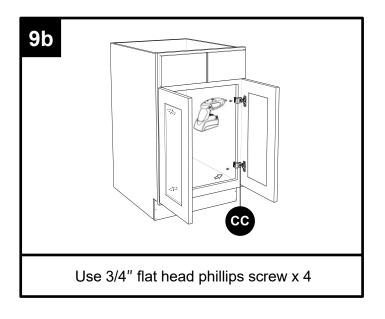

#### HARDWARE CONTENTS

Included:
1/2" Flat Head Phillips Screw x 8

3/4" Round Head Phillips Screw x 4