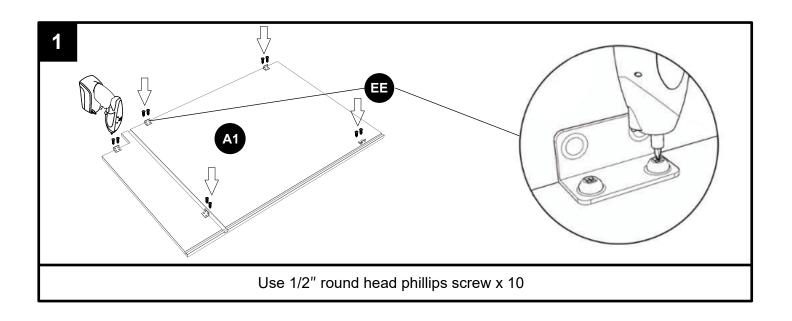

all parts from the carton and ensure that there are no damages to any of them.
- The hardware should be kept away from children when unpacking and assembling this product. Two adults are recommended for assembly.
- Follow the instructions in the instruction manual carefully and strictly to ensure that the product is assembled and operates as intended.
- Do not tighten all the screws until all the adjacent parts have been properly connected. Please do not throw away extra screws. Please refer to the actual product for the screw hole position.

#### HARDWARE CONTENTS





Included:
1/2" Flat Head Phillips Screw x 8

3/4" Round Head Phillips Screw x 4

#### DD Wood corner block x 4





#### EE Corner brace x 13













### TOOLS REQUIRED (NOT INCLUDED)



## **INSTALLATION OVERVIEW**







































If the door is not level when it is installed, the customer will need to turn the screw clockwise to extend the hinge or counterclockwise to shorten the hinge.











#### Dear customers,

Thank you for purchasing our product. If you require assistance, please contact the customer service team at the retailer where you purchased the product. The customer service team will be happy to assist you.