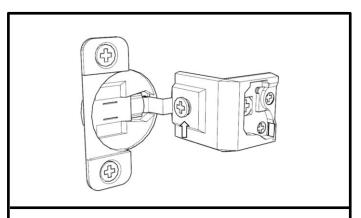

## **INSTALLATION OVERVIEW**

If the door is not level when it is installed, the customer will need to turn the screw clockwise to extend the hinge or counterclockwise to shorten the hinge.