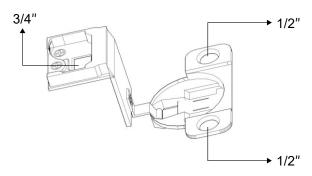

## **INSTALLATION OVERVIEW**

If the door is not level when it is installed, the customer will need to turn the screw clockwise to extend the hinge or counterclockwise to shorten the hinge.