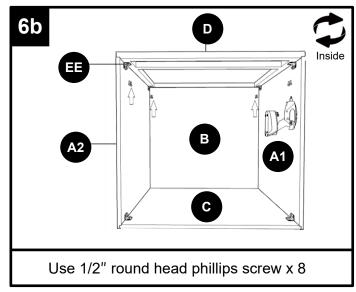

# **Instruction Manual**

| PART | DESCRIPTION            |
|------|------------------------|
| A1   | Box side panel - left  |
| A2   | Box side panel - right |
| В    | Box bottom panel       |
| С    | Box back panel         |
| D    | Face frame             |
| Е    | Toe kick panel         |
| J    | Door panel             |

#### HARDWARE CONTENTS

Included:
1/2" Flat Head Phillips Screw x 8

3/4" Round Head Phillips Screw x 4