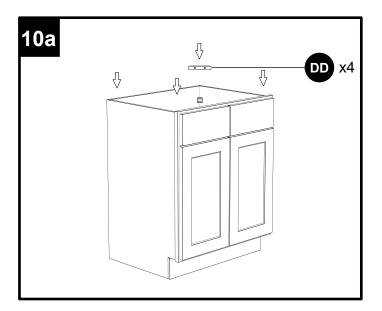

or assembly.
- Follow the instructions in the instruction manual carefully and strictly to ensure that the product is assembled and operates as intended.
- Do not tighten all the screws until all the adjacent parts have been properly connected. Please do not throw away extra screws. Please refer to the actual product for the screw hole position.

#### HARDWARE CONTENTS





Included:
1/2" Flat Head Phillips Screw x 8

3/4" Round Head Phillips Screw x 4

#### DD Wood corner block x 4





#### EE Corner brace x 13













### TOOLS REQUIRED (NOT INCLUDED)



## **INSTALLATION OVERVIEW**







































If the door is not level when it is installed, the customer will need to turn the screw clockwise to extend the hinge or counterclockwise to shorten the hinge.











#### Dear customers,

Thank you for purchasing our product. If you require assistance, please contact the customer service team at the retailer where you purchased the product. The customer service team will be happy to assist you.