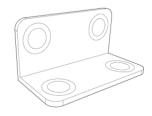

| Door panel             |

#### **CAUTION**

- Be sure to carefully remove all parts from the carton and ensure that there are no damages to any of them.
- The hardware should be kept away from children when unpacking and assembling this product. Two adults are recommended for assembly.
- Follow the instructions in the instruction manual carefully and strictly to ensure that the product is assembled and operates as intended.
- Do not tighten all the screws until all the adjacent parts have been properly connected. Please do not throw away extra screws. Please refer to the actual product for the screw hole position.

#### HARDWARE CONTENTS





Included:
1/2" Flat Head Phillips Screw x 8

3/4" Round Head Phillips Screw x 4

#### DD Wood corner block x 4





#### EE Corner brace x 13













### TOOLS REQUIRED (NOT INCLUDED)



## **INSTALLATION OVERVIEW**







































If the door is not level when it is installed, the customer will need to turn the screw clockwise to extend the hinge or counterclockwise to shorten the hinge.











#### Dear customers,

Thank you for purchasing our product. If you require assistance, please contact the customer service team at the retailer where you purchased the product. The customer service team will be happy to assist you.