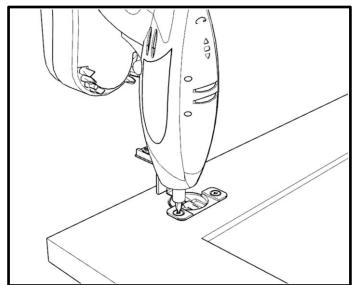

#### HARDWARE CONTENTS

Included:
1/2" Flat Head Phillips Screw x 8

3/4" Round Head Phillips Screw x 4