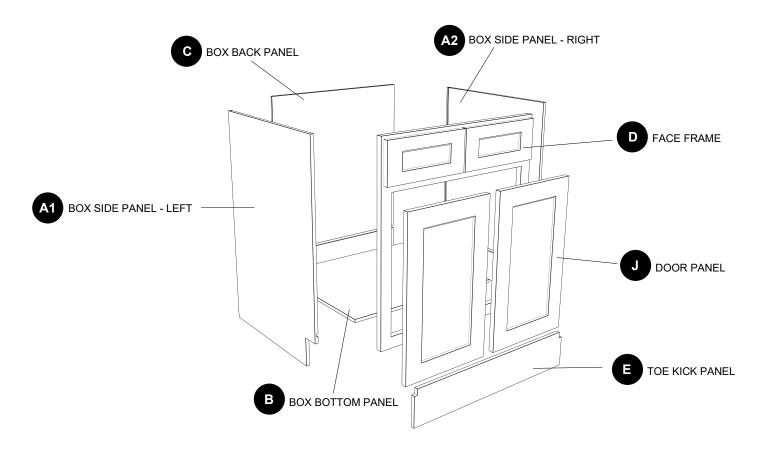

# **Instruction Manual**

| PART | DESCRIPTION            |
|------|------------------------|
| A1   | Box side panel - left  |
| A2   | Box side panel - right |
| В    | Box bottom panel       |
| С    | Box back panel         |
| D    | Face frame             |
| Е    | Toe kick panel         |
| J    | Door panel             |