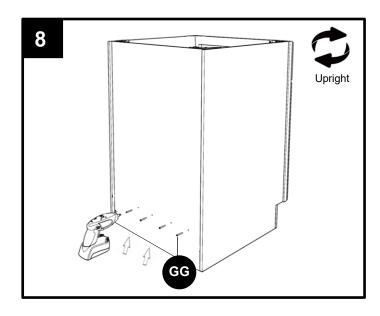

on and ensure that there are no damages to any of them.
- The hardware should be kept away from children when unpacking and assembling this product. Two adults are recommended for assembly.
- Follow the instructions in the instruction manual carefully and strictly to ensure that the product is assembled and operates as intended.
- Do not tighten all the screws until all the adjacent parts have been properly connected. Please do not throw away extra screws. Please refer to the actual product for the screw hole position.

#### HARDWARE CONTENTS





Included:
1/2" Flat Head Phillips Screw x 8

3/4" Round Head Phillips Screw x 4

#### DD Wood corner block x 4





#### EE Corner brace x 13













### TOOLS REQUIRED (NOT INCLUDED)



## **INSTALLATION OVERVIEW**







































If the door is not level when it is installed, the customer will need to turn the screw clockwise to extend the hinge or counterclockwise to shorten the hinge.











#### Dear customers,

Thank you for purchasing our product. If you require assistance, please contact the customer service team at the retailer where you purchased the product. The customer service team will be happy to assist you.