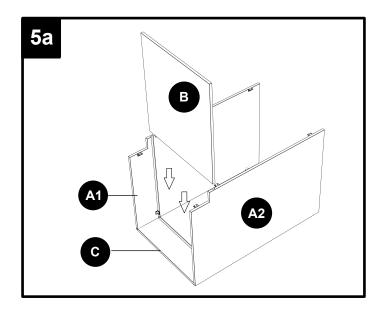

rom the carton and ensure that there are no damages to any of them.
- The hardware should be kept away from children when unpacking and assembling this product. Two adults are recommended for assembly.
- Follow the instructions in the instruction manual carefully and strictly to ensure that the product is assembled and operates as intended.
- Do not tighten all the screws until all the adjacent parts have been properly connected. Please do not throw away extra screws. Please refer to the actual product for the screw hole position.

#### HARDWARE CONTENTS





Included:
1/2" Flat Head Phillips Screw x 8

3/4" Round Head Phillips Screw x 4

#### DD Wood corner block x 4





#### EE Corner brace x 13













### TOOLS REQUIRED (NOT INCLUDED)



## **INSTALLATION OVERVIEW**







































If the door is not level when it is installed, the customer will need to turn the screw clockwise to extend the hinge or counterclockwise to shorten the hinge.











#### Dear customers,

Thank you for purchasing our product. If you require assistance, please contact the customer service team at the retailer where you purchased the product. The customer service team will be happy to assist you.