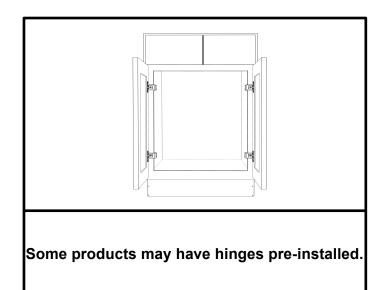

## **INSTALLATION OVERVIEW**

If the door is not level when it is installed, the customer will need to turn the screw clockwise to extend the hinge or counterclockwise to shorten the hinge.