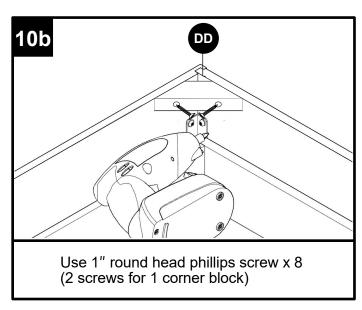

assembly.
- Follow the instructions in the instruction manual carefully and strictly to ensure that the product is assembled and operates as intended.
- Do not tighten all the screws until all the adjacent parts have been properly connected. Please do not throw away extra screws. Please refer to the actual product for the screw hole position.

#### HARDWARE CONTENTS





Included:
1/2" Flat Head Phillips Screw x 8

3/4" Round Head Phillips Screw x 4

#### DD Wood corner block x 4





#### EE Corner brace x 13













### TOOLS REQUIRED (NOT INCLUDED)



## **INSTALLATION OVERVIEW**







































If the door is not level when it is installed, the customer will need to turn the screw clockwise to extend the hinge or counterclockwise to shorten the hinge.











#### Dear customers,

Thank you for purchasing our product. If you require assistance, please contact the customer service team at the retailer where you purchased the product. The customer service team will be happy to assist you.