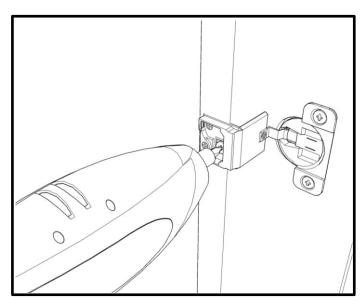

## **INSTALLATION OVERVIEW**

If the door is not level when it is installed, the customer will need to turn the screw clockwise to extend the hinge or counterclockwise to shorten the hinge.