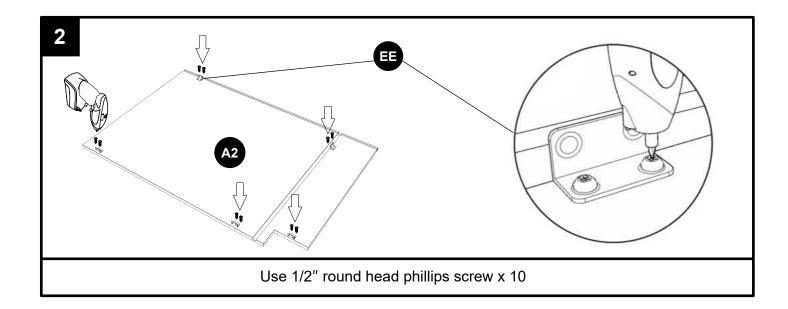

ll parts from the carton and ensure that there are no damages to any of them.
- The hardware should be kept away from children when unpacking and assembling this product. Two adults are recommended for assembly.
- Follow the instructions in the instruction manual carefully and strictly to ensure that the product is assembled and operates as intended.
- Do not tighten all the screws until all the adjacent parts have been properly connected. Please do not throw away extra screws. Please refer to the actual product for the screw hole position.

#### HARDWARE CONTENTS





Included:
1/2" Flat Head Phillips Screw x 8

3/4" Round Head Phillips Screw x 4

#### DD Wood corner block x 4





#### EE Corner brace x 13













### TOOLS REQUIRED (NOT INCLUDED)



## **INSTALLATION OVERVIEW**







































If the door is not level when it is installed, the customer will need to turn the screw clockwise to extend the hinge or counterclockwise to shorten the hinge.











#### Dear customers,

Thank you for purchasing our product. If you require assistance, please contact the customer service team at the retailer where you purchased the product. The customer service team will be happy to assist you.