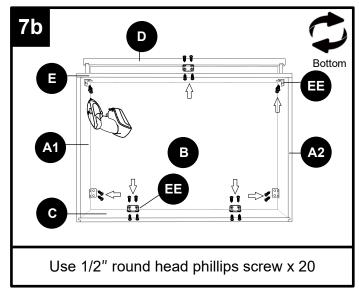

# **Instruction Manual**

| PART | DESCRIPTION            |
|------|------------------------|
| A1   | Box side panel - left  |
| A2   | Box side panel - right |
| В    | Box bottom panel       |
| С    | Box back panel         |
| D    | Face frame             |
| Е    | Toe kick panel         |
| J    | Door panel             |

#### HARDWARE CONTENTS

Included:
1/2" Flat Head Phillips Screw x 8

3/4" Round Head Phillips Screw x 4

#### EE Corner brace x 13