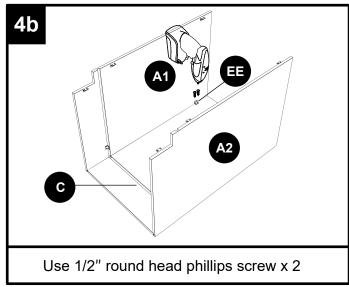

from the carton and ensure that there are no damages to any of them.
- The hardware should be kept away from children when unpacking and assembling this product. Two adults are recommended for assembly.
- Follow the instructions in the instruction manual carefully and strictly to ensure that the product is assembled and operates as intended.
- Do not tighten all the screws until all the adjacent parts have been properly connected. Please do not throw away extra screws. Please refer to the actual product for the screw hole position.

#### HARDWARE CONTENTS





Included:
1/2" Flat Head Phillips Screw x 8

3/4" Round Head Phillips Screw x 4

#### DD Wood corner block x 4





#### EE Corner brace x 13













### TOOLS REQUIRED (NOT INCLUDED)



## **INSTALLATION OVERVIEW**







































If the door is not level when it is installed, the customer will need to turn the screw clockwise to extend the hinge or counterclockwise to shorten the hinge.











#### Dear customers,

Thank you for purchasing our product. If you require assistance, please contact the customer service team at the retailer where you purchased the product. The customer service team will be happy to assist you.