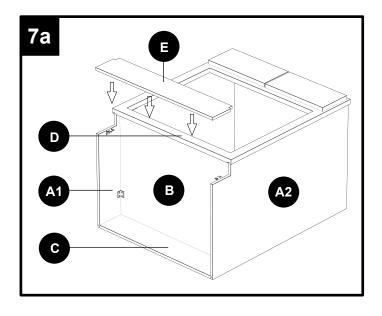

# **Instruction Manual**

| PART | DESCRIPTION            |
|------|------------------------|
| A1   | Box side panel - left  |
| A2   | Box side panel - right |
| В    | Box bottom panel       |
| С    | Box back panel         |
| D    | Face frame             |
| Е    | Toe kick panel         |
| J    | Door panel             |