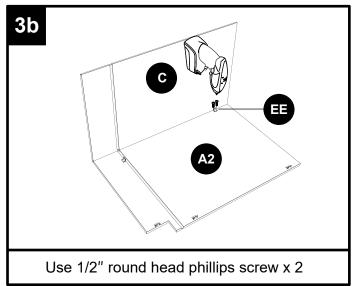

arts from the carton and ensure that there are no damages to any of them.
- The hardware should be kept away from children when unpacking and assembling this product. Two adults are recommended for assembly.
- Follow the instructions in the instruction manual carefully and strictly to ensure that the product is assembled and operates as intended.
- Do not tighten all the screws until all the adjacent parts have been properly connected. Please do not throw away extra screws. Please refer to the actual product for the screw hole position.

#### HARDWARE CONTENTS





Included:
1/2" Flat Head Phillips Screw x 8

3/4" Round Head Phillips Screw x 4

#### DD Wood corner block x 4





#### EE Corner brace x 13













### TOOLS REQUIRED (NOT INCLUDED)



## **INSTALLATION OVERVIEW**







































If the door is not level when it is installed, the customer will need to turn the screw clockwise to extend the hinge or counterclockwise to shorten the hinge.











#### Dear customers,

Thank you for purchasing our product. If you require assistance, please contact the customer service team at the retailer where you purchased the product. The customer service team will be happy to assist you.