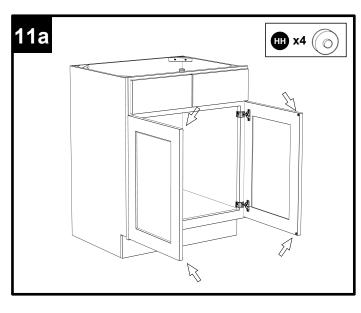

## **INSTALLATION OVERVIEW**

If the door is not level when it is installed, the customer will need to turn the screw clockwise to extend the hinge or counterclockwise to shorten the hinge.