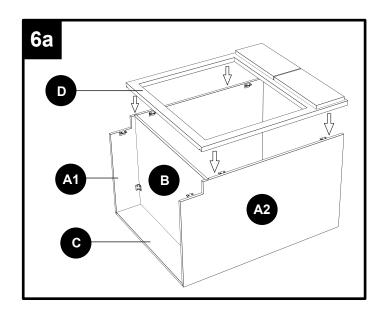

# **Instruction Manual**

| PART | DESCRIPTION            |
|------|------------------------|
| A1   | Box side panel - left  |
| A2   | Box side panel - right |
| В    | Box bottom panel       |
| С    | Box back panel         |
| D    | Face frame             |
| Е    | Toe kick panel         |
| J    | Door panel             |