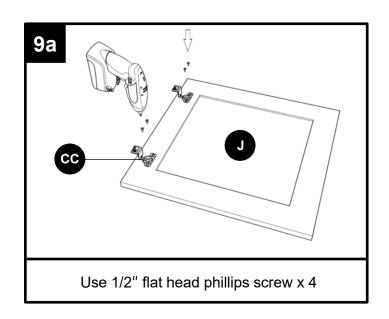

# **Instruction Manual**

| PART | DESCRIPTION            |
|------|------------------------|
| A1   | Box side panel - left  |
| A2   | Box side panel - right |
| В    | Box bottom panel       |
| С    | Box back panel         |
| D    | Face frame             |
| Е    | Toe kick panel         |
| J    | Door panel             |

#### HARDWARE CONTENTS

Included:
1/2" Flat Head Phillips Screw x 8

3/4" Round Head Phillips Screw x 4