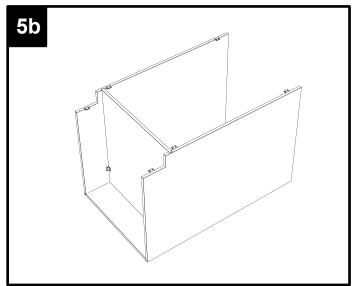

# **Instruction Manual**

| PART | DESCRIPTION            |
|------|------------------------|
| A1   | Box side panel - left  |
| A2   | Box side panel - right |
| В    | Box bottom panel       |
| С    | Box back panel         |
| D    | Face frame             |
| Е    | Toe kick panel         |
| J    | Door panel             |