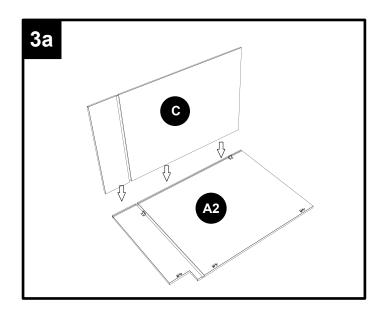

# **Instruction Manual**

| PART | DESCRIPTION            |
|------|------------------------|
| A1   | Box side panel - left  |
| A2   | Box side panel - right |
| В    | Box bottom panel       |
| С    | Box back panel         |
| D    | Face frame             |
| Е    | Toe kick panel         |
| J    | Door panel             |