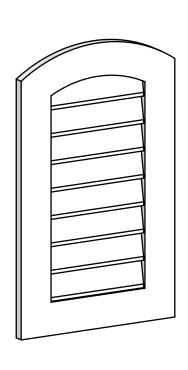

## GVPAR18X3001SN

18"W X 30"H ARCH TOP SURFACE MOUNT PVC GABLE VENT: NON-FUNCTIONAL, W/ 3-1/2"W X 1"P STANDARD FRAME

**FRONT** 

SIDE

LOUVER HEIGHT: 2 7/8"

LOUVER QTY: 8

EKENA MILLWORK 2300 WEST MAIN ST. CLARKSVILLE, TX 75426 TOLL FREE: 866-607-0453 WWW.EKENAMILLWORK.COM