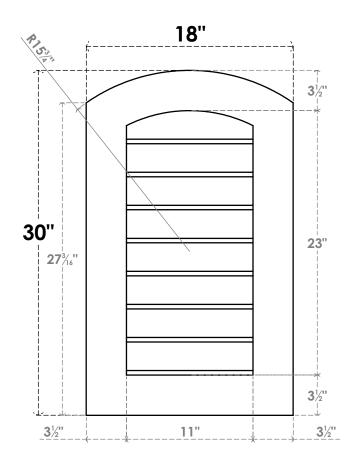

## GVPAR18X3001SN

18"W X 30"H ARCH TOP SURFACE MOUNT PVC GABLE VENT: NON-FUNCTIONAL, W/ 3-1/2"W X 1"P STANDARD FRAME

**FRONT** 

SIDE

LOUVER HEIGHT: 2 7/8"

LOUVER QTY: 8

EKENA MILLWORK 2300 WEST MAIN ST. CLARKSVILLE, TX 75426 TOLL FREE: 866-607-0453 WWW.EKENAMILLWORK.COM