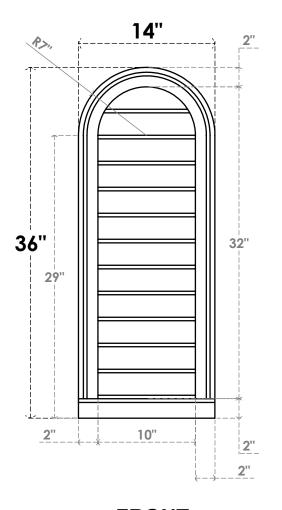

## GVPRT14X3603SN

14"W X 36"H ROUND TOP SURFACE MOUNT PVC GABLE VENT: NON-FUNCTIONAL, W/ 2"W X 2"P **BRICKMOULD SILL FRAME** 

**FRONT** 

SIDE

LOUVER HEIGHT: 2 5/8"

LOUVER QTY: 12

1. INSTALLATION TO BE COMPLETED IN ACCORDANCE WITH MANUFACTURER'S SPECIFICATIONS.
2. DRAWING MAY NOT BE TO SCALE

3. THIS DRAWING IS INTENDED FOR DESIGN AND PLANNING PURPOSES ONLY.

4. ALL INFORMATION CONTAINED HEREIN WAS CURRENT AT THE TIME OF DEVELOPMENT BUT MUST BE REVIEWED AND APPROVED BY THE PRODUCT MANUFACTURER TO BE CONSIDERED ACCURATE.

5. ARCHITECTURAL GRADE PVC PRODUCTS ARE MADE FROM EXPANDED CELLULAR PVC AND COME NATURALLY WHITE BUT MAY BE

**PAINTED** 

**EKENA MILLWORK** 2300 WEST MAIN ST. CLARKSVILLE, TX 75426 TOLL FREE: 866-607-0453 WWW.EKENAMILLWORK.COM