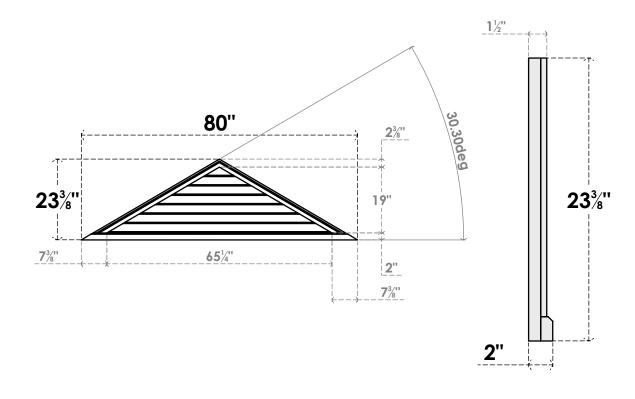

## GVPTR80X2303SN

80"W X 23-3/8"H TRIANGLE SURFACE MOUNT PVC GABLE VENT 7/12 PITCH: NON-FUNCTIONAL, W/ 2"W X 2"P BRICKMOULD SILL FRAME

**FRONT** 

SIDE

LOUVER HEIGHT: 2 3/4"

LOUVER QTY: 7

1. INSTALLATION TO BE COMPLETED IN ACCORDANCE WITH MANUFACTURER'S SPECIFICATIONS. 2. DRAWING MAY NOT BE TO SCALE