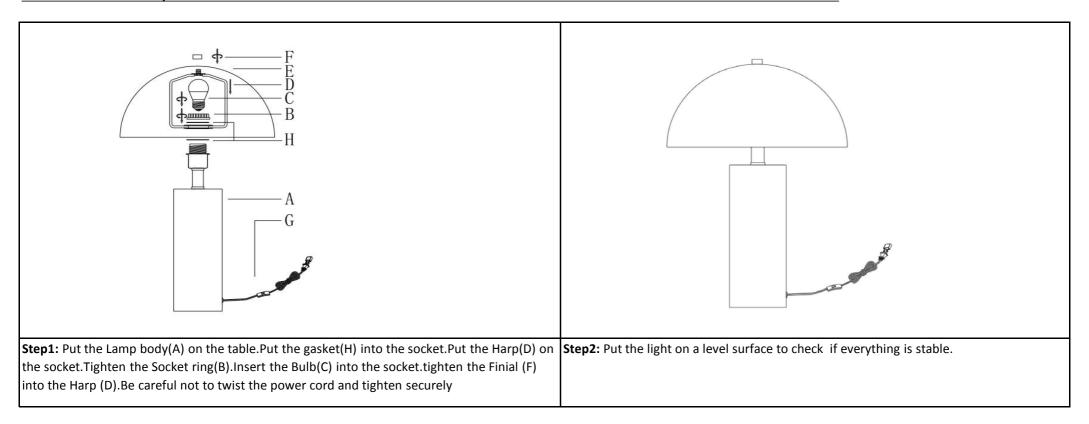

## **Part List and Hardware List**

| PIECE | DESCRIPTION | PICTURE | QUANTITY | PIECE | DESCRIPTION | PICTURE   | QUANTITY |
|-------|-------------|---------|----------|-------|-------------|-----------|----------|
| А     | Lamp body   |         | 1X       | E     | Lamp shade  |           | 1X       |
| В     | Socket ring |         | 1X       | F     | Finial      |           | 1X       |
| С     | Bulb        |         | 1X       | G     | Cord        | - Andrews | 1X       |
| D     | Harp        |         | 1X       | Н     | gasket      |           | 2X       |