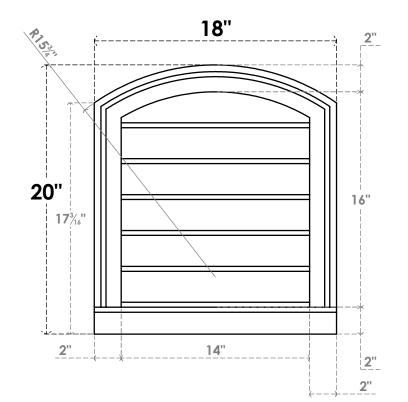

## GVPAR18X2003SN

18"W X 20"H ARCH TOP SURFACE MOUNT PVC GABLE VENT: NON-FUNCTIONAL, W/ 2"W X 2"P BRICKMOULD SILL FRAME

## FRONT

## LOUVER HEIGHT: 2 5/8" LOUVER QTY: 6

NOTES

NOTES 1. INSTALLATION TO BE COMPLETED IN ACCORDANCE WITH MANUFACTURER'S SPECIFICATIONS. 2. DRAWING MAY NOT BE TO SCALE 3. THIS DRAWING IS INTENDED FOR DESIGN AND PLANNING PURPOSES ONLY. 4. ALL INFORMATION CONTAINED HEREIN WAS CURRENT AT THE TIME OF DEVELOPMENT BUT MUST BE REVIEWED AND APPROVED BY THE PRODUCT MANUFACTURER TO BE CONSIDERED ACCURATE. 5. ARCHITECTURAL GRADE PVC PRODUCTS ARE MADE FROM EXPANDED CELLULAR PVC AND COME NATURALLY WHITE BUT MAY BE DAINTED