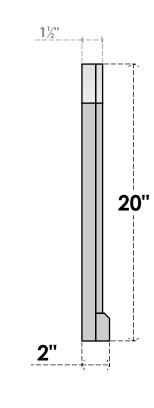

## GVPAR18X2003SN

18"W X 20"H ARCH TOP SURFACE MOUNT PVC GABLE VENT: NON-FUNCTIONAL, W/ 2"W X 2"P BRICKMOULD SILL FRAME

## SIDE