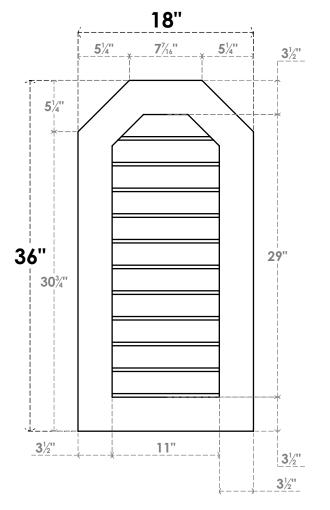

## GVPOT18X3601SN

18"W X 36"H OCTAGONAL TOP SURFACE MOUNT PVC GABLE VENT: NON-FUNCTIONAL, W/ 3-1/2"W X 1"P STANDARD FRAME

LOUVER HEIGHT: 2 5/8"

LOUVER QTY: 11

**FRONT** 

SIDE

EKENA MILLWORK 2300 WEST MAIN ST. CLARKSVILLE, TX 75426 TOLL FREE: 866-607-0453 WWW.EKENAMILLWORK.COM