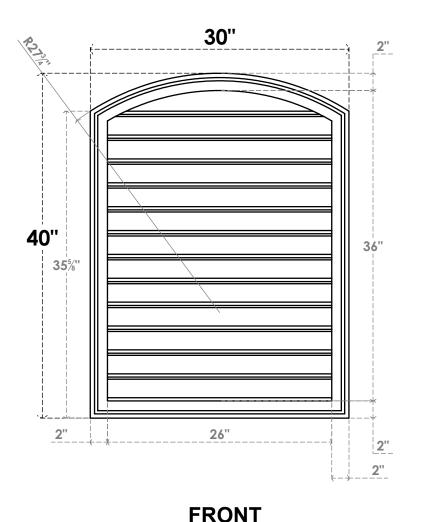

## GVPAR30X4002SF

30"W X 40"H ARCH TOP SURFACE MOUNT PVC GABLE VENT: FUNCTIONAL, W/ 2"W X 1-1/2"P **BRICKMOULD FRAME** 

SIDE

**VENTING AREA: 75.42 SQ IN** 

LOUVER HEIGHT: 2 3/4"

LOUVER QTY: 13

**EKENA MILLWORK** 2300 WEST MAIN ST. CLARKSVILLE, TX 75426 TOLL FREE: 866-607-0453 WWW.EKENAMILLWORK.COM