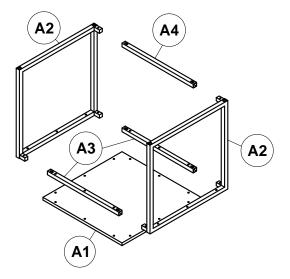

# **Nesting Square End Table Assembly Instructions**

| NO. | DRAWING   | DESCRIPTION                | QTY | NO.        | DRAWING    | DESCRIPTION                 | QTY |
|-----|-----------|----------------------------|-----|------------|------------|-----------------------------|-----|
| A1  | $\langle$ | LARGE<br>TABLE TOP         | 1   | B1         | $\bigcirc$ | MEDIUM<br>TABLE TOP         | 1   |
| A2  |           | LARGE<br>SIDE FRAME        | 2   | B2         |            | MEDIUM<br>SIDE FRAME        | 2   |
| А3  |           | LARGE<br>STRETCHER<br>TOP  | 2   | <b>B</b> 3 |            | MEDIUM<br>STRETCHER<br>TOP  | 2   |
| A4  |           | LARGE<br>STRETCHER<br>BASE | 1   | B4         |            | MEDIUM<br>STRETCHER<br>BASE | 1   |

#### Step 3

Attach stretchers (A3&A4/B3&B4/C3&C4) to Side Frame (A2/B2/C2) using 18-M6x20MM Hex Bolts (E), Flat Washer (F).

NOTE: DO NOT TIGHTEN FIRMLY AT THIS TIME!

Repeat this step for Large, Medium and Small Leg Frames.

#### Step 4

Lay Table Top Assembly (A1,B1,C1) upside down on a non abrasive surface. Attach Leg-Frame (A-Frame to A1 Top, B-Frame to B1 Top, C-Frame to C1 Top) using 34-M6x40MM Hex Bolts (D) and Flat Washer (F). NOTE: TIGHTEN ALL BOLTS AT THIS TIME!