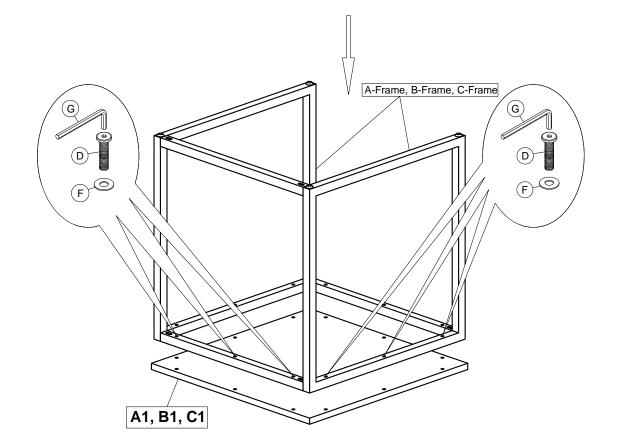

#### Step 4

Lay Table Top Assembly (A1,B1,C1) upside down on a non abrasive surface. Attach Leg-Frame (A-Frame to A1 Top, B-Frame to B1 Top, C-Frame to C1 Top) using 34-M6x40MM Hex Bolts (D) and Flat Washer (F). NOTE: TIGHTEN ALL BOLTS AT THIS TIME!

NOTE: Use same Assembly Method to attach Leg Frames to Top on Large, Medium and Small Assemblies.