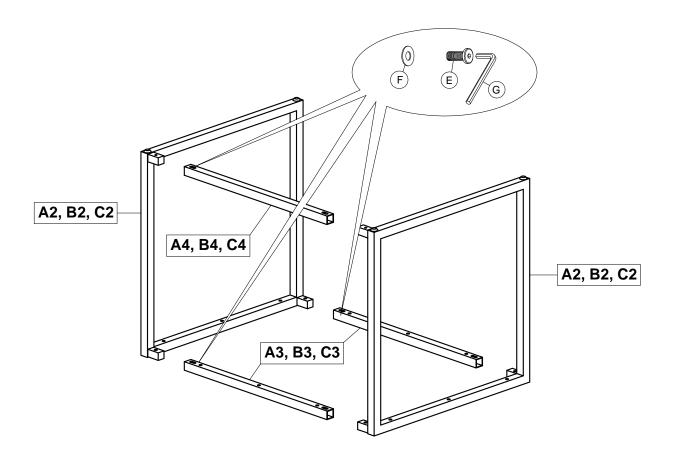

#### Step 3

Attach stretchers (A3&A4/B3&B4/C3&C4) to Side Frame (A2/B2/C2) using 18-M6x20MM Hex Bolts (E), Flat Washer (F).

NOTE: DO NOT TIGHTEN FIRMLY AT THIS TIME!

Repeat this step for Large, Medium and Small Leg Frames.