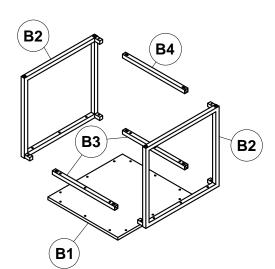

# **Nesting Square End Table Assembly Instructions**

| NO. | DRAWING   | DESCRIPTION                | QTY | NO.        | DRAWING    | DESCRIPTION                 | QTY |
|-----|-----------|----------------------------|-----|------------|------------|-----------------------------|-----|
| A1  | $\langle$ | LARGE<br>TABLE TOP         | 1   | B1         | $\bigcirc$ | MEDIUM<br>TABLE TOP         | 1   |
| A2  |           | LARGE<br>SIDE FRAME        | 2   | B2         |            | MEDIUM<br>SIDE FRAME        | 2   |
| А3  |           | LARGE<br>STRETCHER<br>TOP  | 2   | <b>B</b> 3 |            | MEDIUM<br>STRETCHER<br>TOP  | 2   |
| A4  |           | LARGE<br>STRETCHER<br>BASE | 1   | B4         |            | MEDIUM<br>STRETCHER<br>BASE | 1   |

#### Step 3

Attach stretchers (A3&A4/B3&B4/C3&C4) to Side Frame (A2/B2/C2) using 18-M6x20MM Hex Bolts (E), Flat Washer (F).

NOTE: DO NOT TIGHTEN FIRMLY AT THIS TIME!

Repeat this step for Large, Medium and Small Leg Frames.

#### Step 4

Lay Table Top Assembly (A1,B1,C1) upside down on a non abrasive surface. Attach Leg-Frame (A-Frame to A1 Top, B-Frame to B1 Top, C-Frame to C1 Top) using 34-M6x40MM Hex Bolts (D) and Flat Washer (F). NOTE: TIGHTEN ALL BOLTS AT THIS TIME!