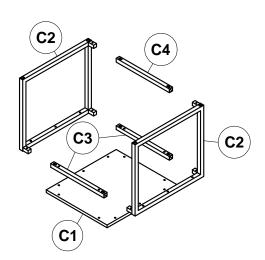

# Parts

| NO. | DRAWING    | DESCRIPTION                | QTY |
|-----|------------|----------------------------|-----|
| C1  | $\bigcirc$ | SMALL<br>TABLE TOP         | 1   |
| C2  |            | SMALL<br>SIDE FRAME        | 2   |
| C3  |            | SMALL<br>STRETCHER<br>TOP  | 2   |
| C4  |            | SMALL<br>STRETCHER<br>BASE | 2   |

#### Step 3

Attach stretchers (A3&A4/B3&B4/C3&C4) to Side Frame (A2/B2/C2) using 18-M6x20MM Hex Bolts (E), Flat Washer (F).

NOTE: DO NOT TIGHTEN FIRMLY AT THIS TIME!

Repeat this step for Large, Medium and Small Leg Frames.

#### Step 4

Lay Table Top Assembly (A1,B1,C1) upside down on a non abrasive surface. Attach Leg-Frame (A-Frame to A1 Top, B-Frame to B1 Top, C-Frame to C1 Top) using 34-M6x40MM Hex Bolts (D) and Flat Washer (F). NOTE: TIGHTEN ALL BOLTS AT THIS TIME!