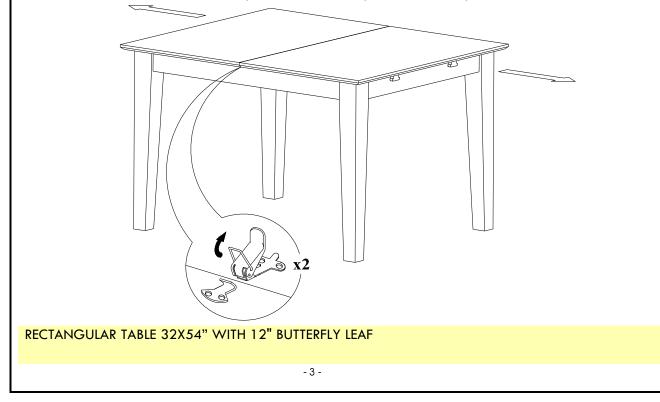

# STEP 1

Place legs (B) in position as shown below. Use bolts (1) and washers (2),(3) to attach legs, tighten with the Allen key

STEP 2

Stand the table, unlock the table top underneath and pull the 2 side tops to outside direction.