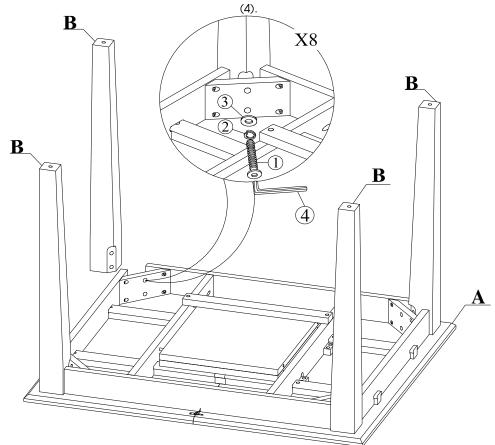

# STEP 1

Place legs (B) in position as shown below. Use bolts (1) and washers (2),(3) to attach legs, tighten with the Allen key

STEP 2

Stand the table, unlock the table top underneath and pull the 2 side tops to outside direction.