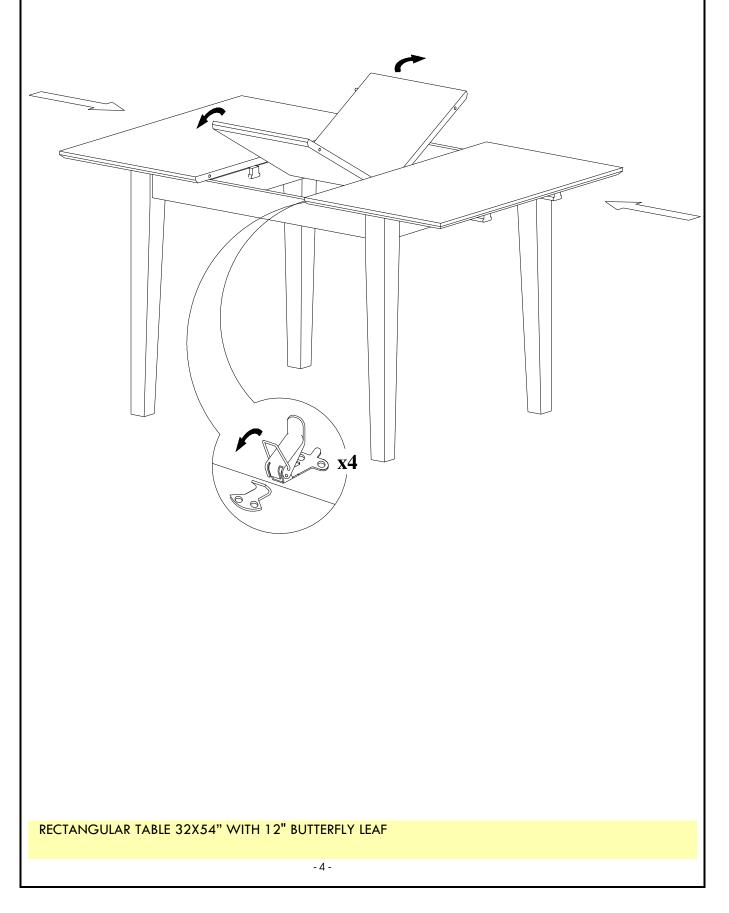

# STEP 3

Fold the center leaf top and put it underneath, or spread it as your demand, then lock the top as below image.