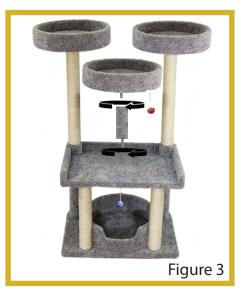

## **Assembly Steps**

- In a large, open area, open the box and remove all contents. Take both large sisal posts and screw it into the back left and right holes of the base rotating in a clockwise direction. As posts begin to feel snug, continue to turn posts slowly to avoid damaging, twist until tight. (See figure 1)
- Take the circular perches without toy and screw it onto the top of the back posts rotating in a clockwise direction. As the circular perches begins to feel snug, continue to turn slowly to avoid damaging, twist until tight. (see figure 2)
- Take the remaining small carpet post and screw it into the middlehole, screw the circular perch with toy onto middle post rotating in a clockwise direction. As both begin to feel snugnue to turn slowly to avoid damaging, twist until tight. (See figure 3)