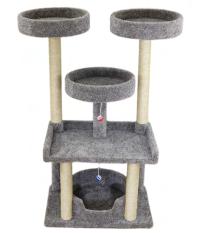

## Package Includes

1 Base

2 Circular Perches Without Toy

1 Circular Perch With Toy

2 Large Single Sisal Posts

1 Small Carpet Post