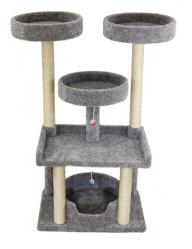

## Package Includes

1 Base

2 Circular Perches Without Toy

1 Circular Perch With Toy

2 Large Single Sisal Posts

1 Small Carpet Post