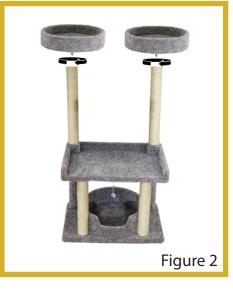

## **Assembly Steps**

- In a large, open area, open the box and remove all contents. Take both large sisal posts and screw it into the back left and right holes of the base rotating in a clockwise direction. As posts begin to feel snug, continue to turn posts slowly to avoid damaging, twist until tight. (See figure 1)
- Take the circular perches without toy and screw it onto the top of the back posts rotating in a clockwise direction. As the circular perches begins to feel snug, continue to turn slowly to avoid damaging, twist until tight. (see figure 2)
- Take the remaining small carpet post and screw it into the middlehole, screw the circular perch with toy onto middle post rotating in a clockwise direction. As both begin to feel snugnue to turn slowly to avoid damaging, twist until tight. (See figure 3)