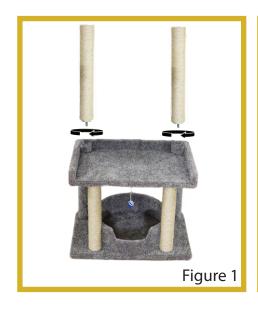

## **Assembly Steps**

- In a large, open area, open the box and remove all contents. Take both large sisal posts and screw it into the back left and right holes of the base rotating in a clockwise direction. As posts begin to feel snug, continue to turn posts slowly to avoid damaging, twist until tight. (See figure 1)
- Take the circular perches without toy and screw it onto the top of the back posts rotating in a clockwise direction. As the circular perches begins to feel snug, continue to turn slowly to avoid damaging, twist until tight. (see figure 2)
- Take the remaining small carpet post and screw it into the middlehole, screw the circular perch with toy onto middle post rotating in a clockwise direction. As both begin to feel snugnue to turn slowly to avoid damaging, twist until tight. (See figure 3)