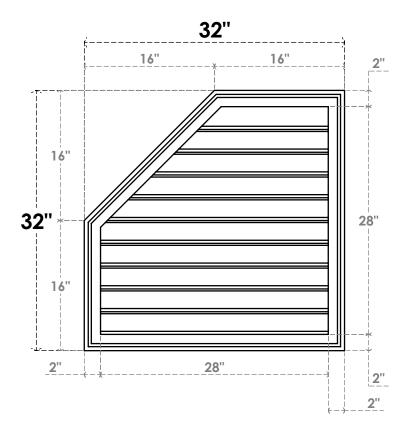

## **GVPOL32X3202SF**

32"W X 32"H HALF OCTAGON TOP LEFT SURFACE MOUNT PVC GABLE VENT: FUNCTIONAL, W/ 2"W X 1-1/2"P BRICKMOULD FRAME

**VENTING AREA: 54.96 SQ IN** LOUVER HEIGHT: 2 3/4" LOUVER QTY: 10

**FRONT** 