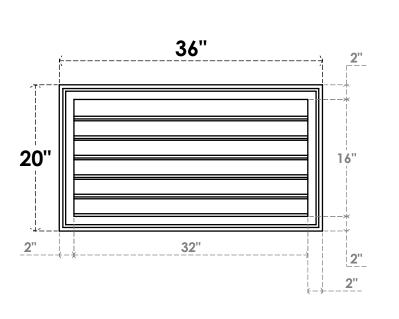

## GVPVE36X2002SF

36"W X 20"H RECTANGLE SURFACE MOUNT PVC GABLE VENT: FUNCTIONAL, W/ 2"W X 1-1/2"P **BRICKMOULD FRAME** 

**VENTING AREA: 40 SQ IN** LOUVER HEIGHT: 2 5/8"

LOUVER QTY: 6

**FRONT** 

SIDE

EKENA MILLWORK 2300 WEST MAIN ST. CLARKSVILLE, TX 75426 TOLL FREE: 866-607-0453 WWW.EKENAMILLWORK.COM