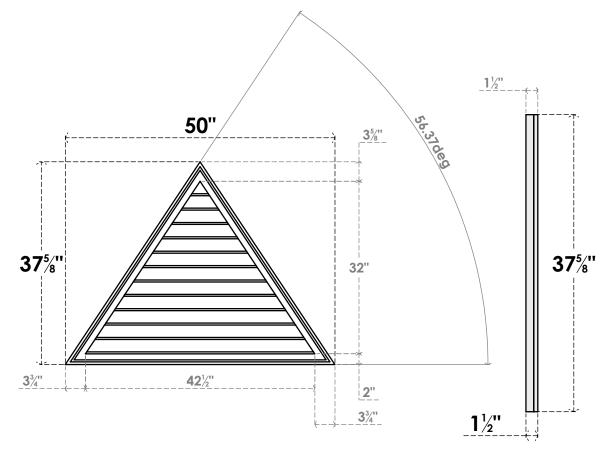

## GVPTR50X1302SN

50"W X 12-1/2"H TRIANGLE SURFACE MOUNT PVC GABLE VENT 6/12 PITCH: NON-FUNCTIONAL, W/ 2"W X 1-1/2"P BRICKMOULD FRAME

**FRONT** 

SIDE

LOUVER HEIGHT: 2 5/8"

LOUVER QTY: 12

1. INSTALLATION TO BE COMPLETED IN ACCORDANCE WITH MANUFACTURER'S SPECIFICATIONS. 2. DRAWING MAY NOT BE TO SCALE