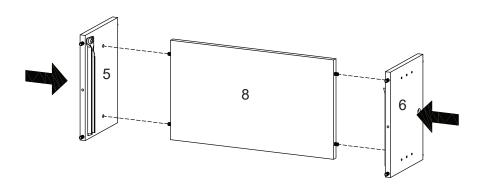

:



# Components:



| 1  | Top Board         | x1 | 2  | Bottom Board       | x1 | 3  | Side Board Left   | x1 | 4  | Side Board Right | x1 |
|----|-------------------|----|----|--------------------|----|----|-------------------|----|----|------------------|----|
| 5  | Centre Board Left | x1 | 6  | Centre Board Right | x1 | 7  | Adjustable Shelf  | x2 | 8  | Fixed Shelf      | x1 |
| 9  | Front Drawer      | x1 | 10 | Side Drawer Left   | x1 | 11 | Side Drawer Right | x1 | 12 | Back Drawer      | x1 |
| 13 | Bottom Drawer     | x1 | 14 | Wooden Door        | x2 | 15 | Leg               | x2 | 16 | Support Board 1  | x2 |
| 17 | Support Board 2   | x2 | 18 | Support Board 3    | x2 | 19 | Back Board        | x1 |    |                  |    |

STEP 1:



STEP 2:



## STEP 3:



STEP 4:



## STEP 5:



STEP 6:



| Bx6 | Tx4 | Ux2 | Vx1 | l |
|-----|-----|-----|-----|---|

STEP 7:



STEP 8:



| Ĩ   | <b>□</b> |
|-----|----------|
| Bx2 | Vx1      |

## STEP 9:





Hardware required

### **STEP 10:**



| Lx8 | Px4 | Vx1 |
|-----|-----|-----|

# STEP 11:



### **STEP 12:**



|     | <a href="#">dimmmm</a> <a href="#">O</a> |     |  |
|-----|------------------------------------------|-----|--|
| Cx2 | lx4                                      | Vx1 |  |

## **STEP 13:**



**STEP 14:** 



**STEP 15:** 



**STEP 16:** 



#### **STEP 17:**



**STEP 18:** 



STEP 19:



Assembly is completed. The TV Stand is ready to enjoy now !