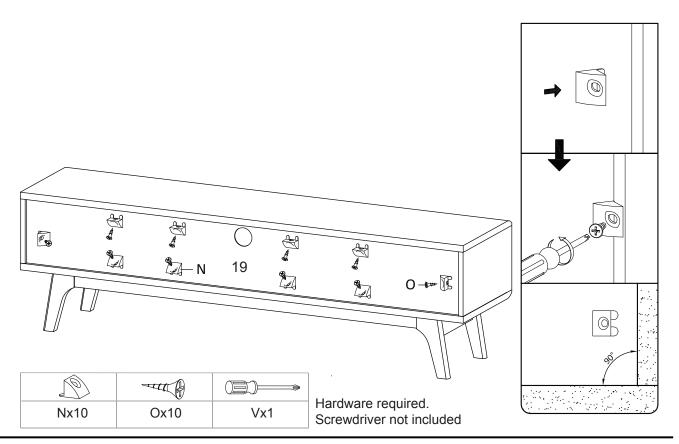

| x2 | 16 | Support Board 1  | x2 |
| 17 | Support Board 2   | x2 | 18 | Support Board 3    | x2 | 19 | Back Board        | x1 |    |                  |    |

STEP 1:



STEP 2:



## STEP 3:



STEP 4:



## STEP 5:



STEP 6:



| Bx6 | Tx4 | Ux2 | Vx1 | l |
|-----|-----|-----|-----|---|

STEP 7:



STEP 8:



| Ĩ   | <b>□</b> |
|-----|----------|
| Bx2 | Vx1      |

## STEP 9:





Hardware required

### **STEP 10:**



| Lx8 | Px4 | Vx1 |
|-----|-----|-----|

# STEP 11:



### **STEP 12:**



|     | <a href="#">dimmmm</a> <a href="#">O</a> |     |  |
|-----|------------------------------------------|-----|--|
| Cx2 | lx4                                      | Vx1 |  |

## **STEP 13:**



**STEP 14:** 



**STEP 15:** 



**STEP 16:** 



#### **STEP 17:**



**STEP 18:** 



STEP 19:



Assembly is completed. The TV Stand is ready to enjoy now !