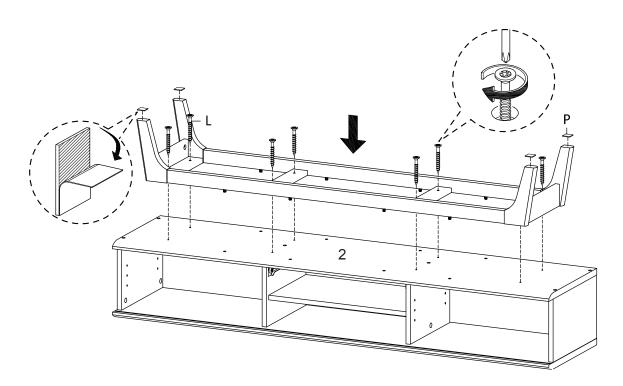

---------|----|----|------------------|----|
| 5  | Centre Board Left | x1 | 6  | Centre Board Right | x1 | 7  | Adjustable Shelf  | x2 | 8  | Fixed Shelf      | x1 |
| 9  | Front Drawer      | x1 | 10 | Side Drawer Left   | x1 | 11 | Side Drawer Right | x1 | 12 | Back Drawer      | x1 |
| 13 | Bottom Drawer     | x1 | 14 | Wooden Door        | x2 | 15 | Leg               | x2 | 16 | Support Board 1  | x2 |
| 17 | Support Board 2   | x2 | 18 | Support Board 3    | x2 | 19 | Back Board        | x1 |    |                  |    |

STEP 1:



STEP 2:



## STEP 3:



STEP 4:



## STEP 5:



STEP 6:



| Bx6 | Tx4 | Ux2 | Vx1 | l |
|-----|-----|-----|-----|---|

STEP 7:



STEP 8:



| Ĩ   | <b>□</b> |
|-----|----------|
| Bx2 | Vx1      |

## STEP 9:





Hardware required

### **STEP 10:**



| Lx8 | Px4 | Vx1 |
|-----|-----|-----|

# STEP 11:



### **STEP 12:**



|     | <a href="#">dimmmm</a> <a href="#">O</a> |     |  |
|-----|------------------------------------------|-----|--|
| Cx2 | lx4                                      | Vx1 |  |

## **STEP 13:**



**STEP 14:** 



**STEP 15:** 



**STEP 16:** 



#### **STEP 17:**



**STEP 18:** 



STEP 19:



Assembly is completed. The TV Stand is ready to enjoy now !