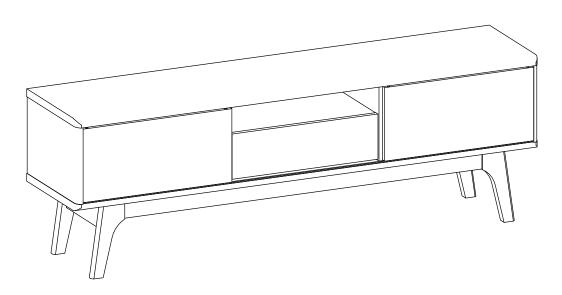

Thank you for purchasing the TV Stand!

Before you start, here is some helpful advice:

- 1. We suggest you spend a short time reading through this leaflet and then follow the simple step-by-step instructions.
- 2. Owing to the size and weight of the desk, we recommend that it is assembled by two adults, on a carpeted or padded area, in the room that it is intended for. Approximate assembly time: 60 minutes.
- 3. Please do not use any tools other than those provided or recommended in these instructions.
- 4. Please do not throw away any of the packaging or instructions until you have checked all the components and hardware and the furniture is fully assembled.
- 5. Assemble all components loosely until advised to tighten. Depending on use, it may be necessary to tighten the components from time to time, so please save the tools that have been provided.
- 6. Please keep all pieces out of reach of children.