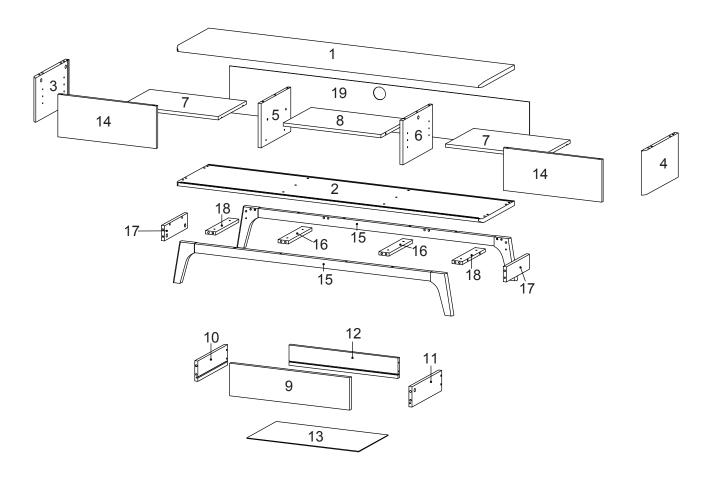

# Components:

| 1  | Top Board         | x1 | 2  | Bottom Board       | x1 | 3  | Side Board Left   | x1 | 4  | Side Board Right | x1 |
|----|-------------------|----|----|--------------------|----|----|-------------------|----|----|------------------|----|
| 5  | Centre Board Left | x1 | 6  | Centre Board Right | x1 | 7  | Adjustable Shelf  | x2 | 8  | Fixed Shelf      | x1 |
| 9  | Front Drawer      | x1 | 10 | Side Drawer Left   | x1 | 11 | Side Drawer Right | x1 | 12 | Back Drawer      | x1 |
| 13 | Bottom Drawer     | x1 | 14 | Wooden Door        | x2 | 15 | Leg               | x2 | 16 | Support Board 1  | x2 |
| 17 | Support Board 2   | x2 | 18 | Support Board 3    | x2 | 19 | Back Board        | x1 |    |                  |    |