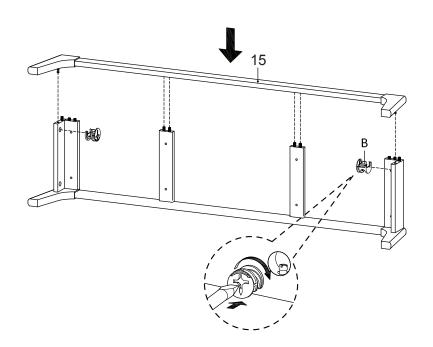

## STEP 5:

STEP 6:

| Bx6 | Tx4 | Ux2 | Vx1 | l |
|-----|-----|-----|-----|---|

STEP 7:

STEP 8:

| Ĩ   | <b>□</b> |
|-----|----------|
| Bx2 | Vx1      |