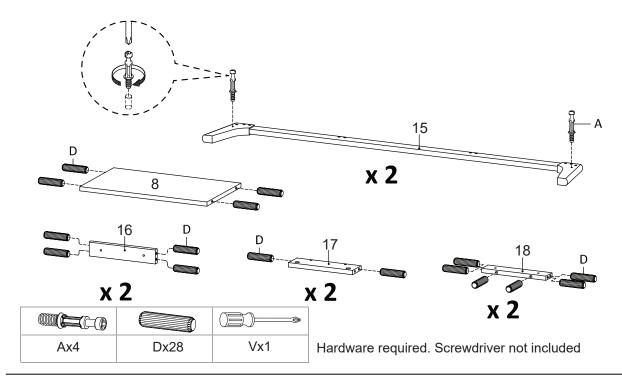

## Hardware:



# Components:



| 1  | Top Board         | x1 | 2  | Bottom Board       | x1 | 3  | Side Board Left   | x1 | 4  | Side Board Right | x1 |
|----|-------------------|----|----|--------------------|----|----|-------------------|----|----|------------------|----|
| 5  | Centre Board Left | x1 | 6  | Centre Board Right | x1 | 7  | Adjustable Shelf  | x2 | 8  | Fixed Shelf      | x1 |
| 9  | Front Drawer      | x1 | 10 | Side Drawer Left   | x1 | 11 | Side Drawer Right | x1 | 12 | Back Drawer      | x1 |
| 13 | Bottom Drawer     | x1 | 14 | Wooden Door        | x2 | 15 | Leg               | x2 | 16 | Support Board 1  | x2 |
| 17 | Support Board 2   | x2 | 18 | Support Board 3    | x2 | 19 | Back Board        | x1 |    |                  |    |

STEP 1:



STEP 2:



## STEP 3:



STEP 4:



## STEP 5:



STEP 6:



| Bx6 | Tx4 | Ux2 | Vx1 | l |
|-----|-----|-----|-----|---|

STEP 7:



STEP 8:



| Ĩ   | <b>□</b> |
|-----|----------|
| Bx2 | Vx1      |

## STEP 9:





Hardware required

### **STEP 10:**



| Lx8 | Px4 | Vx1 |
|-----|-----|-----|

# STEP 11:



### **STEP 12:**



|     | <a href="#">dimmmm</a> <a href="#">O</a> |     |  |
|-----|------------------------------------------|-----|--|
| Cx2 | lx4                                      | Vx1 |  |

## **STEP 13:**



**STEP 14:** 



**STEP 15:** 



**STEP 16:** 



#### **STEP 17:**



**STEP 18:** 



STEP 19:



Assembly is completed. The TV Stand is ready to enjoy now !