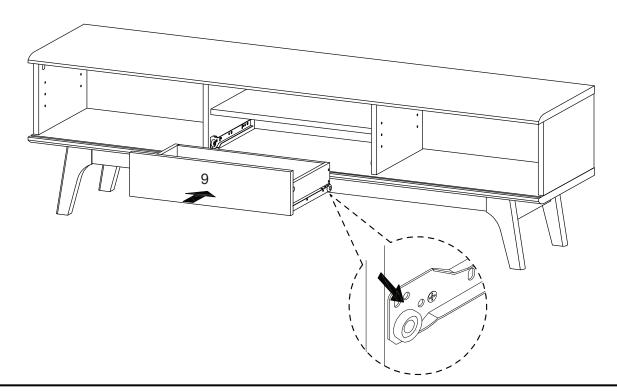

3 | Bottom Drawer     | x1 | 14 | Wooden Door        | x2 | 15 | Leg               | x2 | 16 | Support Board 1  | x2 |
| 17 | Support Board 2   | x2 | 18 | Support Board 3    | x2 | 19 | Back Board        | x1 |    |                  |    |

STEP 1:



STEP 2:



## STEP 3:



STEP 4:



## STEP 5:



STEP 6:



| Bx6 | Tx4 | Ux2 | Vx1 | l |
|-----|-----|-----|-----|---|

STEP 7:



STEP 8:



| Ĩ   | <b>□</b> |
|-----|----------|
| Bx2 | Vx1      |

## STEP 9:





Hardware required

### **STEP 10:**



| Lx8 | Px4 | Vx1 |
|-----|-----|-----|

# STEP 11:



### **STEP 12:**



|     | <a href="#">dimmmm</a> <a href="#">O</a> |     |  |
|-----|------------------------------------------|-----|--|
| Cx2 | lx4                                      | Vx1 |  |

## **STEP 13:**



**STEP 14:** 



**STEP 15:** 



**STEP 16:** 



#### **STEP 17:**



**STEP 18:** 



STEP 19:



Assembly is completed. The TV Stand is ready to enjoy now !