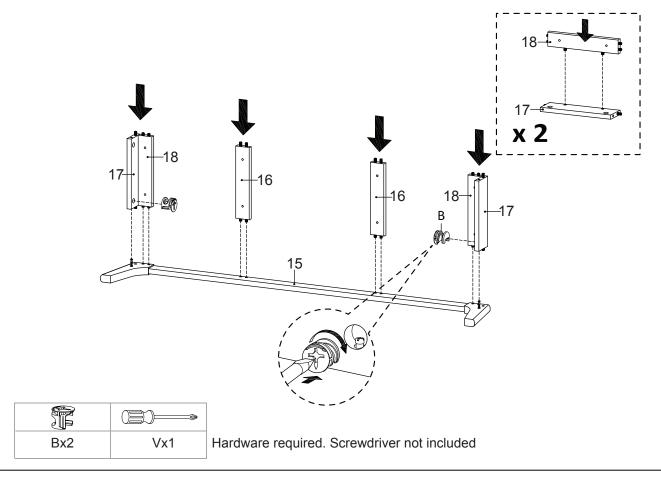

## STEP 5:

STEP 6:

| Bx6 | Tx4 | Ux2 | Vx1 | l |
|-----|-----|-----|-----|---|

STEP 7:

STEP 8:

| Ĩ   | <b>□</b> |
|-----|----------|
| Bx2 | Vx1      |