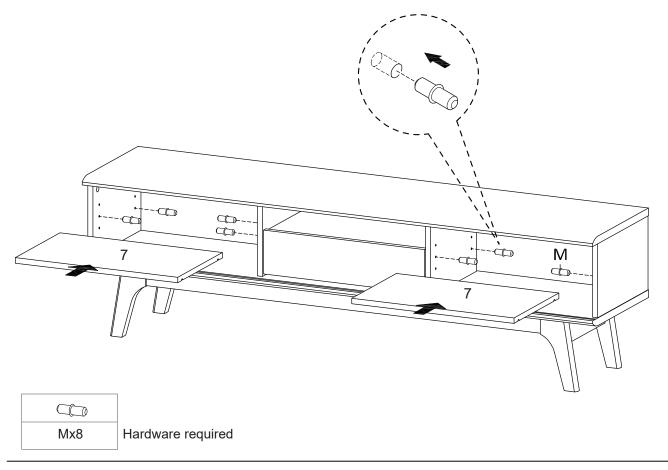

| x1 | 14 | Wooden Door        | x2 | 15 | Leg               | x2 | 16 | Support Board 1  | x2 |
| 17 | Support Board 2   | x2 | 18 | Support Board 3    | x2 | 19 | Back Board        | x1 |    |                  |    |

STEP 1:



STEP 2:



## STEP 3:



STEP 4:



## STEP 5:



STEP 6:



| Bx6 | Tx4 | Ux2 | Vx1 | l |
|-----|-----|-----|-----|---|

STEP 7:



STEP 8:



| Ĩ   | <b>□</b> |
|-----|----------|
| Bx2 | Vx1      |

## STEP 9:





Hardware required

### **STEP 10:**



| Lx8 | Px4 | Vx1 |
|-----|-----|-----|

# STEP 11:



### **STEP 12:**



|     | <a href="#">dimmmm</a> <a href="#">O</a> |     |  |
|-----|------------------------------------------|-----|--|
| Cx2 | lx4                                      | Vx1 |  |

## **STEP 13:**



**STEP 14:** 



**STEP 15:** 



**STEP 16:** 



#### **STEP 17:**



**STEP 18:** 



STEP 19:



Assembly is completed. The TV Stand is ready to enjoy now !