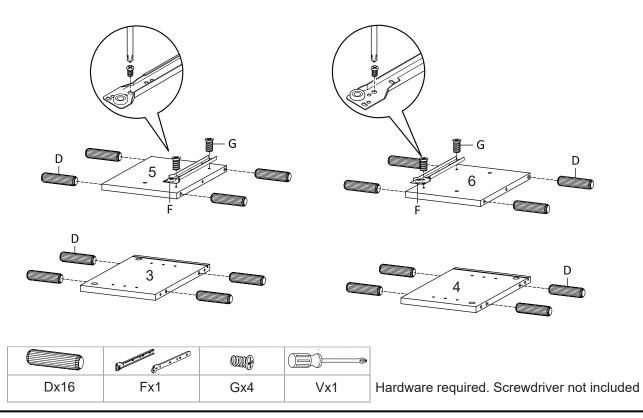

hildren.



#### Hardware:



# Components:



| 1  | Top Board         | x1 | 2  | Bottom Board       | x1 | 3  | Side Board Left   | x1 | 4  | Side Board Right | x1 |
|----|-------------------|----|----|--------------------|----|----|-------------------|----|----|------------------|----|
| 5  | Centre Board Left | x1 | 6  | Centre Board Right | x1 | 7  | Adjustable Shelf  | x2 | 8  | Fixed Shelf      | x1 |
| 9  | Front Drawer      | x1 | 10 | Side Drawer Left   | x1 | 11 | Side Drawer Right | x1 | 12 | Back Drawer      | x1 |
| 13 | Bottom Drawer     | x1 | 14 | Wooden Door        | x2 | 15 | Leg               | x2 | 16 | Support Board 1  | x2 |
| 17 | Support Board 2   | x2 | 18 | Support Board 3    | x2 | 19 | Back Board        | x1 |    |                  |    |

STEP 1:



STEP 2:



## STEP 3:



STEP 4:



## STEP 5:



STEP 6:



| Bx6 | Tx4 | Ux2 | Vx1 | l |
|-----|-----|-----|-----|---|

STEP 7:



STEP 8:



| Ĩ   | <b>□</b> |
|-----|----------|
| Bx2 | Vx1      |

## STEP 9:





Hardware required

### **STEP 10:**



| Lx8 | Px4 | Vx1 |
|-----|-----|-----|

# STEP 11:



### **STEP 12:**



|     | <a href="#">dimmmm</a> <a href="#">O</a> |     |  |
|-----|------------------------------------------|-----|--|
| Cx2 | lx4                                      | Vx1 |  |

## **STEP 13:**



**STEP 14:** 



**STEP 15:** 



**STEP 16:** 



#### **STEP 17:**



**STEP 18:** 



STEP 19:



Assembly is completed. The TV Stand is ready to enjoy now !