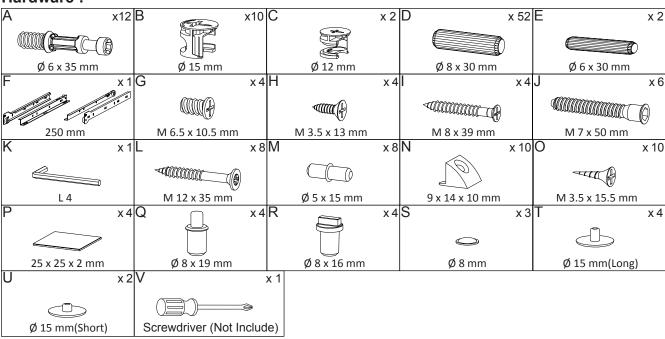

ough this leaflet and then follow the simple step-by-step instructions.
- 2. Owing to the size and weight of the desk, we recommend that it is assembled by two adults, on a carpeted or padded area, in the room that it is intended for. Approximate assembly time: 60 minutes.
- 3. Please do not use any tools other than those provided or recommended in these instructions.
- 4. Please do not throw away any of the packaging or instructions until you have checked all the components and hardware and the furniture is fully assembled.
- 5. Assemble all components loosely until advised to tighten. Depending on use, it may be necessary to tighten the components from time to time, so please save the tools that have been provided.
- 6. Please keep all pieces out of reach of children.



#### Hardware:



# Components:



| 1  | Top Board         | x1 | 2  | Bottom Board       | x1 | 3  | Side Board Left   | x1 | 4  | Side Board Right | x1 |
|----|-------------------|----|----|--------------------|----|----|-------------------|----|----|------------------|----|
| 5  | Centre Board Left | x1 | 6  | Centre Board Right | x1 | 7  | Adjustable Shelf  | x2 | 8  | Fixed Shelf      | x1 |
| 9  | Front Drawer      | x1 | 10 | Side Drawer Left   | x1 | 11 | Side Drawer Right | x1 | 12 | Back Drawer      | x1 |
| 13 | Bottom Drawer     | x1 | 14 | Wooden Door        | x2 | 15 | Leg               | x2 | 16 | Support Board 1  | x2 |
| 17 | Support Board 2   | x2 | 18 | Support Board 3    | x2 | 19 | Back Board        | x1 |    |                  |    |

STEP 1:



STEP 2:



## STEP 3:



STEP 4:



#