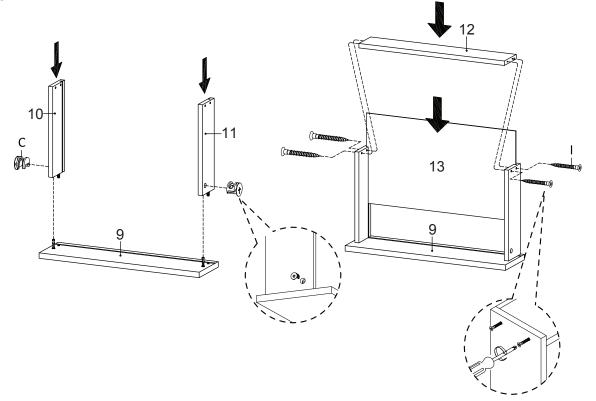

| 6  | Centre Board Right | x1 | 7  | Adjustable Shelf  | x2 | 8  | Fixed Shelf      | x1 |
| 9  | Front Drawer      | x1 | 10 | Side Drawer Left   | x1 | 11 | Side Drawer Right | x1 | 12 | Back Drawer      | x1 |
| 13 | Bottom Drawer     | x1 | 14 | Wooden Door        | x2 | 15 | Leg               | x2 | 16 | Support Board 1  | x2 |
| 17 | Support Board 2   | x2 | 18 | Support Board 3    | x2 | 19 | Back Board        | x1 |    |                  |    |

STEP 1:



STEP 2:



## STEP 3:



STEP 4:



## STEP 5:



STEP 6:



| Bx6 | Tx4 | Ux2 | Vx1 | l |
|-----|-----|-----|-----|---|

STEP 7:



STEP 8:



| Ĩ   | <b>□</b> |
|-----|----------|
| Bx2 | Vx1      |

## STEP 9:





Hardware required

### **STEP 10:**



| Lx8 | Px4 | Vx1 |
|-----|-----|-----|

# STEP 11:



### **STEP 12:**



|     | <a href="#">dimmmm</a> <a href="#">O</a> |     |  |
|-----|------------------------------------------|-----|--|
| Cx2 | lx4                                      | Vx1 |  |

## **STEP 13:**



**STEP 14:** 



**STEP 15:** 



**STEP 16:** 



#### **STEP 17:**



**STEP 18:** 



STEP 19:



Assembly is completed. The TV Stand is ready to enjoy now !