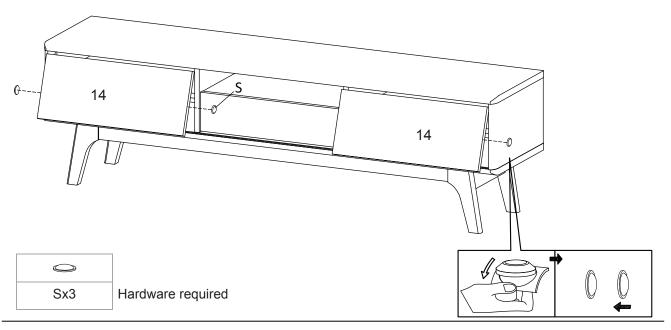

x2 | 15 | Leg               | x2 | 16 | Support Board 1  | x2 |
| 17 | Support Board 2   | x2 | 18 | Support Board 3    | x2 | 19 | Back Board        | x1 |    |                  |    |

STEP 1:



STEP 2:



## STEP 3:



STEP 4:



## STEP 5:



STEP 6:



| Bx6 | Tx4 | Ux2 | Vx1 | l |
|-----|-----|-----|-----|---|

STEP 7:



STEP 8:



| Ĩ   | <b>□</b> |
|-----|----------|
| Bx2 | Vx1      |

## STEP 9:





Hardware required

### **STEP 10:**



| Lx8 | Px4 | Vx1 |
|-----|-----|-----|

# STEP 11:



### **STEP 12:**



|     | <a href="#">dimmmm</a> <a href="#">O</a> |     |  |
|-----|------------------------------------------|-----|--|
| Cx2 | lx4                                      | Vx1 |  |

## **STEP 13:**



**STEP 14:** 



**STEP 15:** 



**STEP 16:** 



#### **STEP 17:**



**STEP 18:** 



STEP 19:



Assembly is completed. The TV Stand is ready to enjoy now !