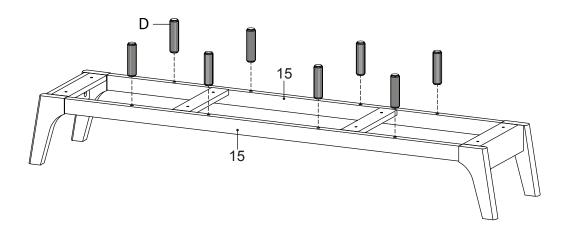

--------------------|----|----|-------------------|----|----|------------------|----|
| 5  | Centre Board Left | x1 | 6  | Centre Board Right | x1 | 7  | Adjustable Shelf  | x2 | 8  | Fixed Shelf      | x1 |
| 9  | Front Drawer      | x1 | 10 | Side Drawer Left   | x1 | 11 | Side Drawer Right | x1 | 12 | Back Drawer      | x1 |
| 13 | Bottom Drawer     | x1 | 14 | Wooden Door        | x2 | 15 | Leg               | x2 | 16 | Support Board 1  | x2 |
| 17 | Support Board 2   | x2 | 18 | Support Board 3    | x2 | 19 | Back Board        | x1 |    |                  |    |

STEP 1:



STEP 2:



## STEP 3:



STEP 4:



## STEP 5:



STEP 6:



| Bx6 | Tx4 | Ux2 | Vx1 | l |
|-----|-----|-----|-----|---|

STEP 7:



STEP 8:



| Ĩ   | <b>□</b> |
|-----|----------|
| Bx2 | Vx1      |

## STEP 9:





Hardware required

### **STEP 10:**



| Lx8 | Px4 | Vx1 |
|-----|-----|-----|

# STEP 11:



### **STEP 12:**



|     | <a href="#">dimmmm</a> <a href="#">O</a> |     |  |
|-----|------------------------------------------|-----|--|
| Cx2 | lx4                                      | Vx1 |  |

## **STEP 13:**



**STEP 14:** 



**STEP 15:** 



**STEP 16:** 



#### **STEP 17:**



**STEP 18:** 



STEP 19:



Assembly is completed. The TV Stand is ready to enjoy now !