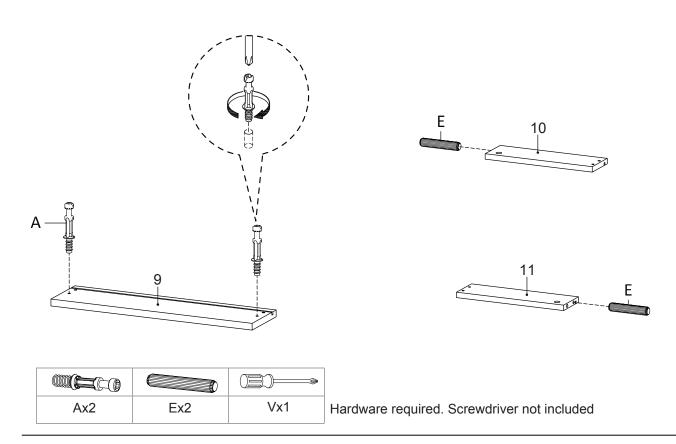

### **STEP 12:**

|     | <a href="#">dimmmm</a> <a href="#">O</a> |     |  |
|-----|------------------------------------------|-----|--|
| Cx2 | lx4                                      | Vx1 |  |