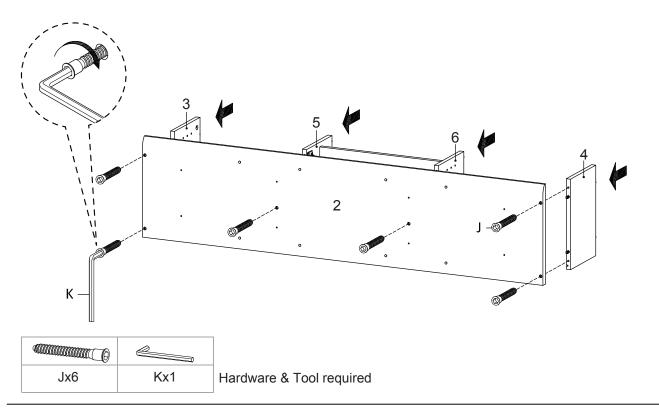

nts:



| 1  | Top Board         | x1 | 2  | Bottom Board       | x1 | 3  | Side Board Left   | x1 | 4  | Side Board Right | x1 |
|----|-------------------|----|----|--------------------|----|----|-------------------|----|----|------------------|----|
| 5  | Centre Board Left | x1 | 6  | Centre Board Right | x1 | 7  | Adjustable Shelf  | x2 | 8  | Fixed Shelf      | x1 |
| 9  | Front Drawer      | x1 | 10 | Side Drawer Left   | x1 | 11 | Side Drawer Right | x1 | 12 | Back Drawer      | x1 |
| 13 | Bottom Drawer     | x1 | 14 | Wooden Door        | x2 | 15 | Leg               | x2 | 16 | Support Board 1  | x2 |
| 17 | Support Board 2   | x2 | 18 | Support Board 3    | x2 | 19 | Back Board        | x1 |    |                  |    |

STEP 1:



STEP 2:



## STEP 3:



STEP 4:



## STEP 5:



STEP 6:



| Bx6 | Tx4 | Ux2 | Vx1 | l |
|-----|-----|-----|-----|---|

STEP 7:



STEP 8:



| Ĩ   | <b>□</b> |
|-----|----------|
| Bx2 | Vx1      |

## STEP 9:





Hardware required

### **STEP 10:**



| Lx8 | Px4 | Vx1 |
|-----|-----|-----|

# STEP 11:



### **STEP 12:**



|     | <a href="#">dimmmm</a> <a href="#">O</a> |     |  |
|-----|------------------------------------------|-----|--|
| Cx2 | lx4                                      | Vx1 |  |

## **STEP 13:**



**STEP 14:** 



**STEP 15:** 



**STEP 16:** 



#### **STEP 17:**



**STEP 18:** 



STEP 19:



Assembly is completed. The TV Stand is ready to enjoy now !