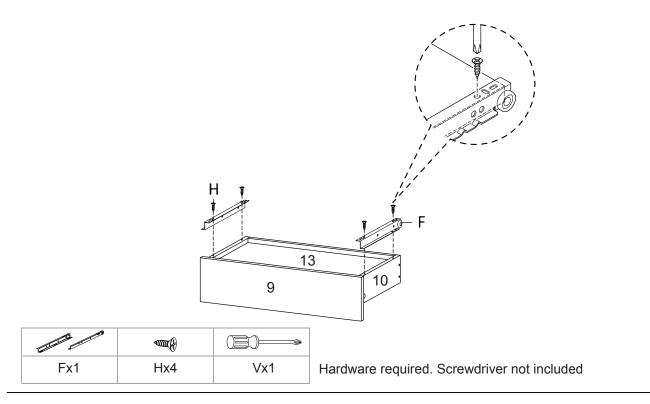

r      | x1 |
| 13 | Bottom Drawer     | x1 | 14 | Wooden Door        | x2 | 15 | Leg               | x2 | 16 | Support Board 1  | x2 |
| 17 | Support Board 2   | x2 | 18 | Support Board 3    | x2 | 19 | Back Board        | x1 |    |                  |    |

STEP 1:



STEP 2:



## STEP 3:



STEP 4:



## STEP 5:



STEP 6:



| Bx6 | Tx4 | Ux2 | Vx1 | l |
|-----|-----|-----|-----|---|

STEP 7:



STEP 8:



| Ĩ   | <b>□</b> |
|-----|----------|
| Bx2 | Vx1      |

## STEP 9:





Hardware required

### **STEP 10:**



| Lx8 | Px4 | Vx1 |
|-----|-----|-----|

# STEP 11:



### **STEP 12:**



|     | <a href="#">dimmmm</a> <a href="#">O</a> |     |  |
|-----|------------------------------------------|-----|--|
| Cx2 | lx4                                      | Vx1 |  |

## **STEP 13:**



**STEP 14:** 



**STEP 15:** 



**STEP 16:** 



#### **STEP 17:**



**STEP 18:** 



STEP 19:



Assembly is completed. The TV Stand is ready to enjoy now !