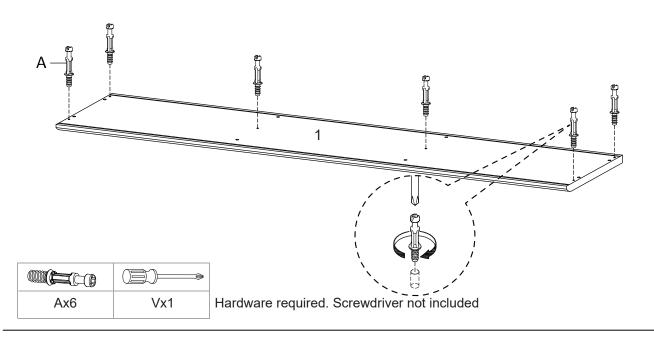

reach of children.



#### Hardware:



# Components:



| 1  | Top Board         | x1 | 2  | Bottom Board       | x1 | 3  | Side Board Left   | x1 | 4  | Side Board Right | x1 |
|----|-------------------|----|----|--------------------|----|----|-------------------|----|----|------------------|----|
| 5  | Centre Board Left | x1 | 6  | Centre Board Right | x1 | 7  | Adjustable Shelf  | x2 | 8  | Fixed Shelf      | x1 |
| 9  | Front Drawer      | x1 | 10 | Side Drawer Left   | x1 | 11 | Side Drawer Right | x1 | 12 | Back Drawer      | x1 |
| 13 | Bottom Drawer     | x1 | 14 | Wooden Door        | x2 | 15 | Leg               | x2 | 16 | Support Board 1  | x2 |
| 17 | Support Board 2   | x2 | 18 | Support Board 3    | x2 | 19 | Back Board        | x1 |    |                  |    |

STEP 1:



STEP 2:



## STEP 3:



STEP 4:



## STEP 5:



STEP 6:



| Bx6 | Tx4 | Ux2 | Vx1 | l |
|-----|-----|-----|-----|---|

STEP 7:



STEP 8:



| Ĩ   | <b>□</b> |
|-----|----------|
| Bx2 | Vx1      |

## STEP 9:





Hardware required

### **STEP 10:**



| Lx8 | Px4 | Vx1 |
|-----|-----|-----|

# STEP 11:



### **STEP 12:**



|     | <a href="#">dimmmm</a> <a href="#">O</a> |     |  |
|-----|------------------------------------------|-----|--|
| Cx2 | lx4                                      | Vx1 |  |

## **STEP 13:**



**STEP 14:** 



**STEP 15:** 



**STEP 16:** 



#### **STEP 17:**



**STEP 18:** 



STEP 19:



Assembly is completed. The TV Stand is ready to enjoy now !