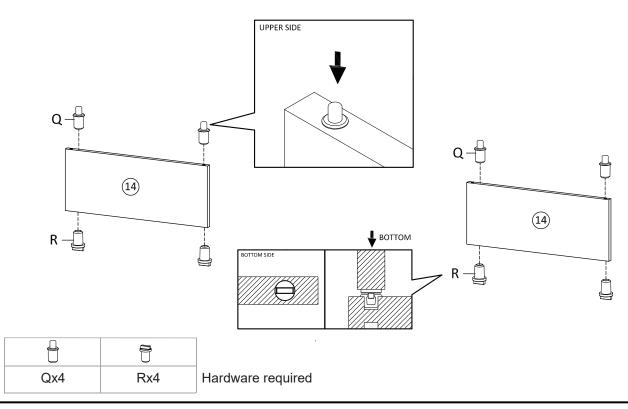

### **STEP 12:**

|     | <a href="#">dimmmm</a> <a href="#">O</a> |     |  |
|-----|------------------------------------------|-----|--|
| Cx2 | lx4                                      | Vx1 |  |