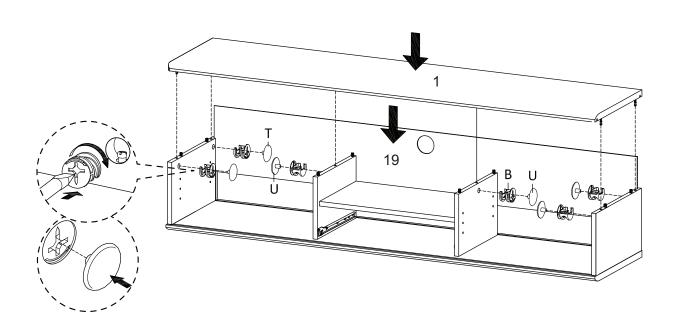

## STEP 5:

STEP 6:

| Bx6 | Tx4 | Ux2 | Vx1 | l |
|-----|-----|-----|-----|---|

STEP 7:

STEP 8:

| Ĩ   | <b>□</b> |
|-----|----------|
| Bx2 | Vx1      |