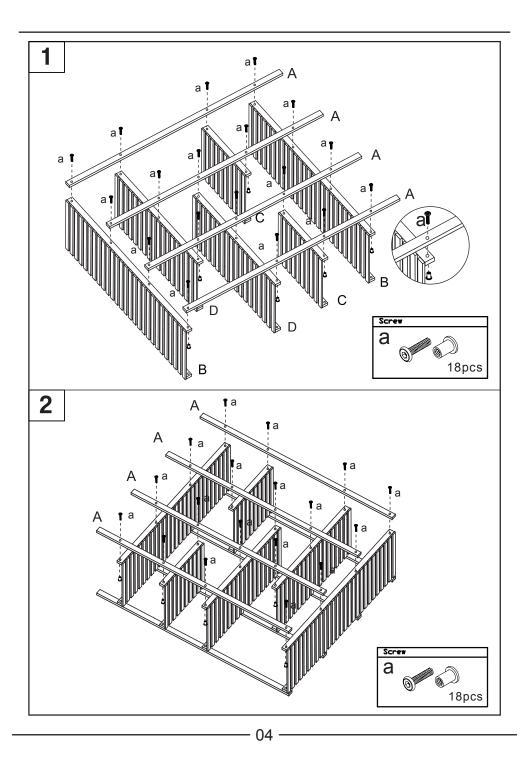

## USER'S MANUAL Bamboo Plant Stand

THIS INSTRUCTION BOOKLET CONTAINS IMPORTANT SAFETY INFORMATION. PLEASE READ AND KEEP FOR FUTURE REFERENCE.

## **Before You Start**

- ▲ Please read all instructions carefully.
- 🗥 Retain instructions for future reference.
- A Separate and count all parts and hardware.
- We recommend that, where possible, all items are assembled near to the area in which they will be placed in use, to avoid moving the product unnecessarily once assembled.
- Always place the product on a flat, steady and stable surface.
- Keep all small parts and packaging materials for this product away from babies and children as they potentially pose a serious choking hazard.



cx1

ax36