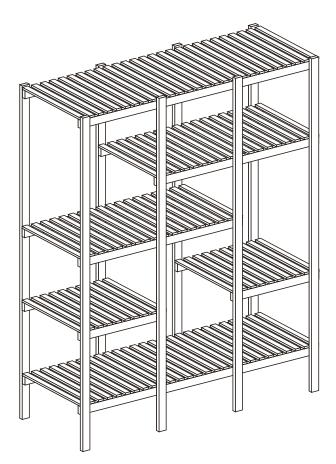

## USER'S MANUAL Bamboo Plant Stand

THIS INSTRUCTION BOOKLET CONTAINS IMPORTANT SAFETY INFORMATION. PLEASE READ AND KEEP FOR FUTURE REFERENCE.

## **Before You Start**

- ▲ Please read all instructions carefully.
- 🗥 Retain instructions for future reference.
- A Separate and count all parts and hardware.
- We recommend that, where possible, all items are assembled near to the area in which they will be placed in use, to avoid moving the product unnecessarily once assembled.
- Always place the product on a flat, steady and stable surface.
- Keep all small parts and packaging materials for this product away from babies and children as they potentially pose a serious choking hazard.



cx1

ax36