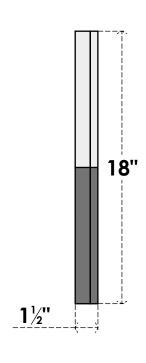

## GVPDI18X1802SF

18"W X 18"H DIAMOND SURFACE MOUNT PVC GABLE VENT: FUNCTIONAL, W/ 2"W X 1-1/2"P **BRICKMOULD FRAME** 

**VENTING AREA: 6.17 SQ IN** 

LOUVER HEIGHT: 3 1/8"

LOUVER QTY: 4

**FRONT** 

SIDE

1. INSTALLATION TO BE COMPLETED IN ACCORDANCE WITH MANUFACTURER'S SPECIFICATIONS.
2. DRAWING MAY NOT BE TO SCALE