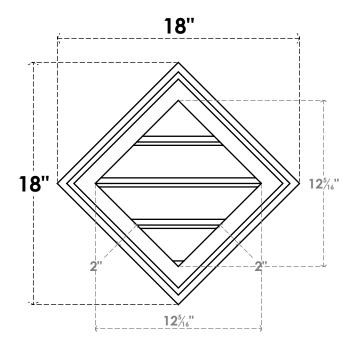

## GVPDI18X1802SF

18"W X 18"H DIAMOND SURFACE MOUNT PVC GABLE VENT: FUNCTIONAL, W/ 2"W X 1-1/2"P **BRICKMOULD FRAME** 

**VENTING AREA: 6.17 SQ IN** 

LOUVER HEIGHT: 3 1/8"

LOUVER QTY: 4

**FRONT** 

SIDE

1. INSTALLATION TO BE COMPLETED IN ACCORDANCE WITH MANUFACTURER'S SPECIFICATIONS.
2. DRAWING MAY NOT BE TO SCALE