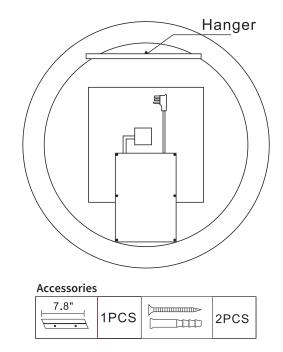

## Warm Tips:

- 1. Please check the mirrors firstly after you receive it and make sure the led mirror is intact and no damage. The accessories are hanging behind the mirror, please recheck the packing box if you did not find it.
- 2. Please power the mirror with plug to test the mirror and each functions before installation. If it can not be powered, please open the cover of the power supply on the back of the mirror to test the power cables, tighten the cables if they are loose. (Please cut off the power firstly before testing the power supply and cables)
- 3. For any questions or problems, please feel free to contact us.