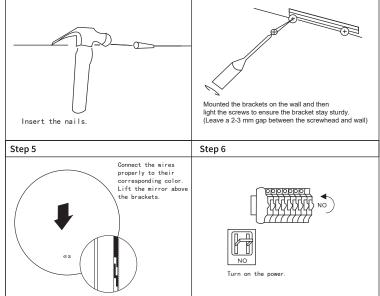

## **INSTALLATION**

Step 3

Step 4

White(neutral) supply wire to the white(or ribbed) mirror wire Black (live) supply wire to the black(or smooth) mirror wire Green or bare copper supply wire to the green or bare copper mirror wire.