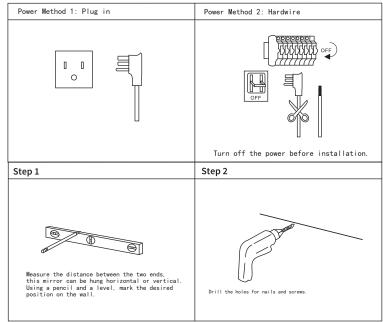

## **INSTALLATION**

Step 3

Step 4

White(neutral) supply wire to the white(or ribbed) mirror wire Black (live) supply wire to the black(or smooth) mirror wire Green or bare copper supply wire to the green or bare copper mirror wire.