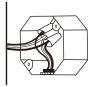

## **INSTALLATION**

Step 3

Step 4

White(neutral) supply wire to the white(or ribbed) mirror wire Black (live) supply wire to the black(or smooth) mirror wire Green or bare copper supply wire to the green or bare copper mirror wire.