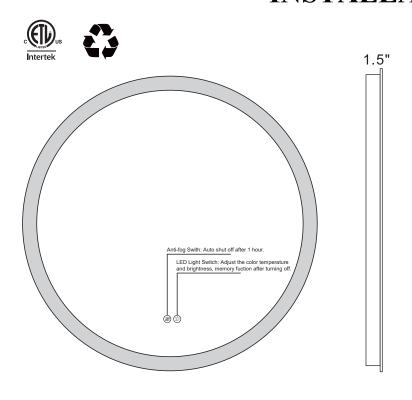

## Maintenance:

- 1. Do not touch the mirror with wet hands, and do not wipe the mirror with wet cloth to avoid increasing moisture intrusion.
- 2. It is recommended to wipe the mirror with a soft cloth or gauze.
- 3. Do not use any chemicals or misuse cleaning agents.