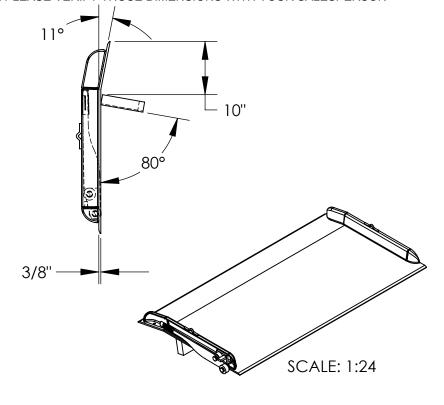

## STANDARD FEATURES

MODEL NUMBER: TS-15-6636 CAPACITY: 15,000 LBS

**OVERALL WIDTH: 66" OVERALL LENGTH: 36"** 

DOCKPLATE THICKNESS: 3/8" EVER LIFT IS STANDARD LOCKING LEGS ARE 6" WIDE **RIGHT LEG LENGTH IS 8"** 

LEFT LEG LENGTH IS 7" CROWN IS 11° & 9" FROM EDGE HEIGHT DIFFERENCE: 5"