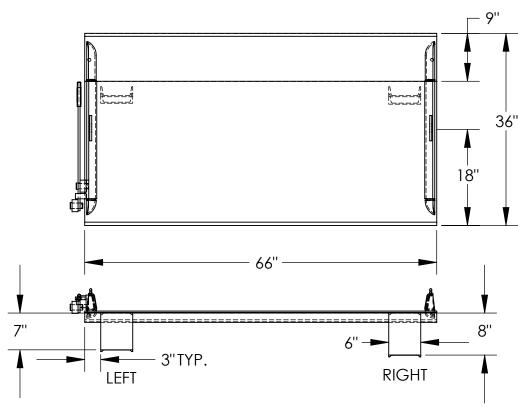

## STANDARD FEATURES

MODEL NUMBER: TS-15-6636 CAPACITY: 15,000 LBS

**OVERALL WIDTH: 66" OVERALL LENGTH: 36"** 

DOCKPLATE THICKNESS: 3/8" EVER LIFT IS STANDARD LOCKING LEGS ARE 6" WIDE **RIGHT LEG LENGTH IS 8"** 

LEFT LEG LENGTH IS 7" CROWN IS 11° & 9" FROM EDGE HEIGHT DIFFERENCE: 5"