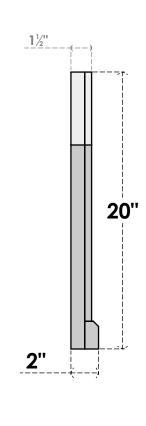

## GVPOT18X2003SN

18"W X 20"H OCTAGONAL TOP SURFACE MOUNT PVC GABLE VENT: NON-FUNCTIONAL, W/ 2"W X 2"P BRICKMOULD SILL FRAME

LOUVER HEIGHT: 2 5/8"

LOUVER QTY: 6

**FRONT** 

SIDE

EKENA MILLWORK 2300 WEST MAIN ST. CLARKSVILLE, TX 75426 TOLL FREE: 866-607-0453 WWW.EKENAMILLWORK.COM