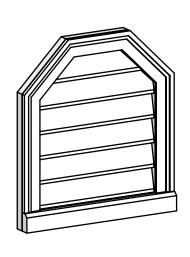

## GVPOT18X2003SN

18"W X 20"H OCTAGONAL TOP SURFACE MOUNT PVC GABLE VENT: NON-FUNCTIONAL, W/ 2"W X 2"P BRICKMOULD SILL FRAME

LOUVER HEIGHT: 2 5/8"

LOUVER QTY: 6

**FRONT** 

SIDE

EKENA MILLWORK 2300 WEST MAIN ST. CLARKSVILLE, TX 75426 TOLL FREE: 866-607-0453 WWW.EKENAMILLWORK.COM