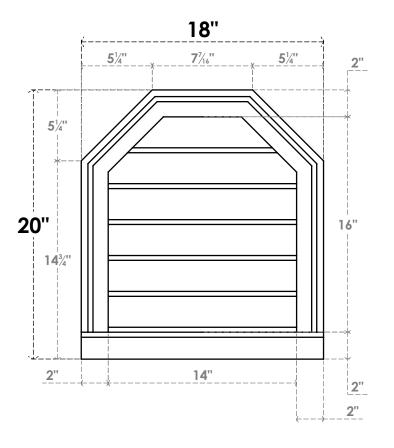

## GVPOT18X2003SN

18"W X 20"H OCTAGONAL TOP SURFACE MOUNT PVC GABLE VENT: NON-FUNCTIONAL, W/ 2"W X 2"P BRICKMOULD SILL FRAME

LOUVER HEIGHT: 2 5/8"

LOUVER QTY: 6

**FRONT** 

SIDE

EKENA MILLWORK 2300 WEST MAIN ST. CLARKSVILLE, TX 75426 TOLL FREE: 866-607-0453 WWW.EKENAMILLWORK.COM