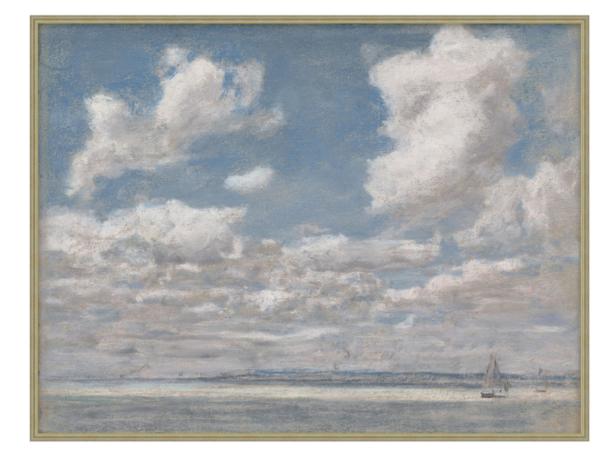

## All of the Clouds 1

## D2814S56274-4718

All of the Clouds 1 captures a sunny coastal landscape in the moments surrounding a storm. Toward the top of the canvas, grey blues meet darker slate tones amidst dense and shaded clouds. Along the horizon, a muted palette of soft amber, coral, and light grey break up the sky and water. In the distance, sailboats add visual interest. Part of the carefully curated ART by TA collection, All of the Clouds 1 invites the viewer to escape into the peaceful meditation of this pleasant coastal scene.