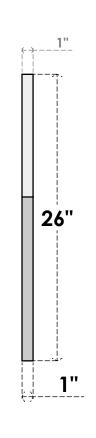

## **GVPOT38X2601SN**

38"W X 26"H OCTAGONAL TOP SURFACE MOUNT PVC GABLE VENT: NON-FUNCTIONAL, W/ 3-1/2"W X 1"P STANDARD FRAME

**FRONT** 

SIDE

LOUVER HEIGHT: 2 3/4"

LOUVER QTY: 7

EKENA MILLWORK 2300 WEST MAIN ST. CLARKSVILLE, TX 75426 TOLL FREE: 866-607-0453 WWW.EKENAMILLWORK.COM