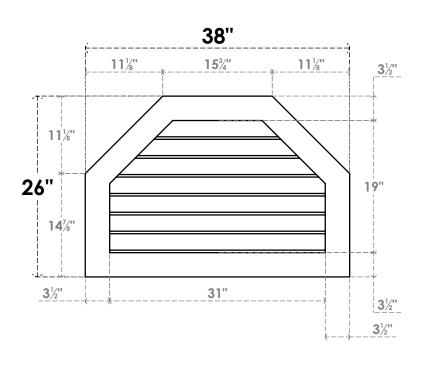

## **GVPOT38X2601SN**

38"W X 26"H OCTAGONAL TOP SURFACE MOUNT PVC GABLE VENT: NON-FUNCTIONAL, W/ 3-1/2"W X 1"P STANDARD FRAME

**FRONT** 

SIDE

LOUVER HEIGHT: 2 3/4"

LOUVER QTY: 7

EKENA MILLWORK 2300 WEST MAIN ST. CLARKSVILLE, TX 75426 TOLL FREE: 866-607-0453 WWW.EKENAMILLWORK.COM