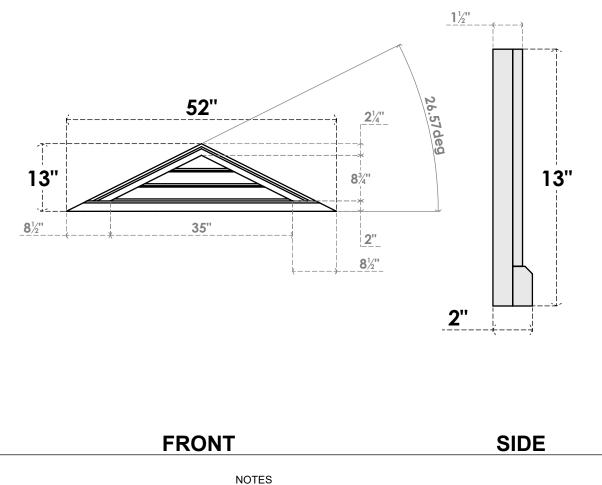

## GVPTR52X1303SF

52"W X 13"H TRIANGLE SURFACE MOUNT PVC GABLE VENT 6/12 PITCH: FUNCTIONAL, W/ 2"W X 2"P BRICKMOULD SILL FRAME

VENTING AREA: 8.76 SQ IN LOUVER HEIGHT: 27/8" LOUVER QTY: 3

**EKENA MILLWORK** 2300 WEST MAIN ST. CLARKSVILLE, TX 75426 TOLL FREE: 866-607-0453 WWW.EKENAMILLWORK.COM 1. INSTALLATION TO BE COMPLETED IN ACCORDANCE WITH MANUFACTURER'S SPECIFICATIONS. 2. DRAWING MAY NOT BE TO SCALE