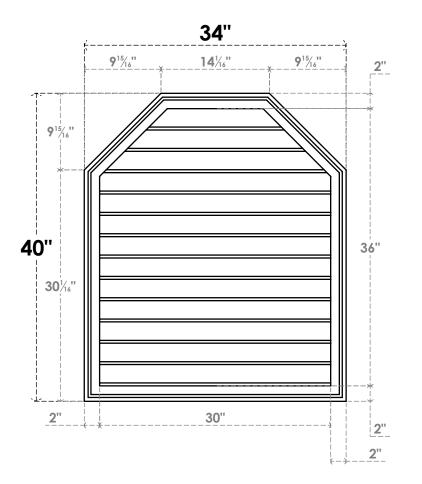

## GVPOT34X4002SN

34"W X 40"H OCTAGONAL TOP SURFACE MOUNT PVC GABLE VENT: NON-FUNCTIONAL, W/ 2"W X 1-1/2"P BRICKMOULD FRAME

LOUVER HEIGHT: 2 3/4"

LOUVER QTY: 13

**FRONT** 

SIDE

EKENA MILLWORK 2300 WEST MAIN ST. CLARKSVILLE, TX 75426 TOLL FREE: 866-607-0453 WWW.EKENAMILLWORK.COM