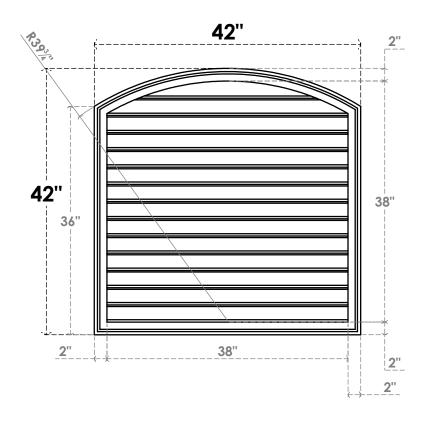

## GVPAR42X4202SF

42"W X 42"H ARCH TOP SURFACE MOUNT PVC GABLE VENT: FUNCTIONAL, W/ 2"W X 1-1/2"P **BRICKMOULD FRAME** 

**FRONT** 

SIDE

VENTING AREA: 120.97 SQ IN

LOUVER HEIGHT: 2 3/4"

LOUVER QTY: 14

EKENA MILLWORK 2300 WEST MAIN ST. CLARKSVILLE, TX 75426 TOLL FREE: 866-607-0453 WWW.EKENAMILLWORK.COM