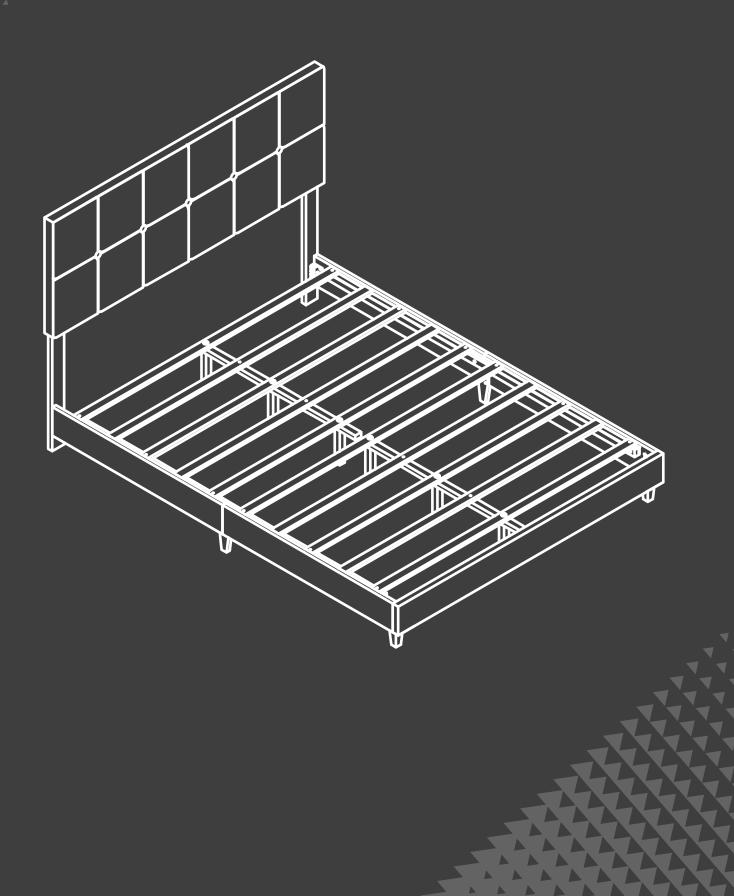

## Metal Platform Bed Frame Instruction Manual

**1**.Make sure all part are in the package.

**2**.Do not tighten all bolts until them haven been installed in corresponding locations.