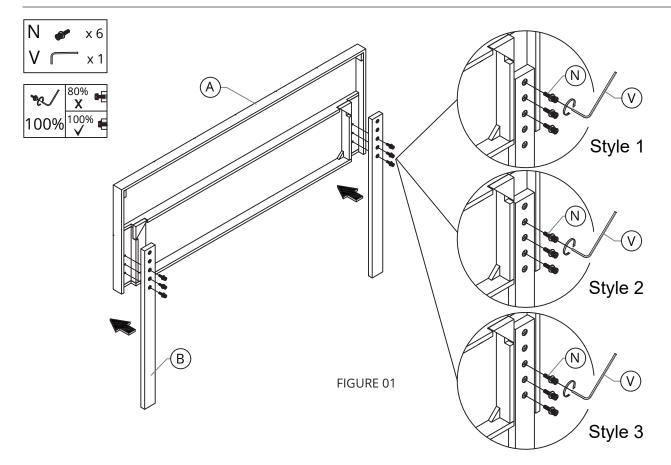

## Step 1

Install the leg (B) to the Headboard panel (A) by using the Allen bolt (N) with lock washer. flat washer and Allen key (V). See FIGURE 01 .

The head of the bed height can be adjusted according to your preference!