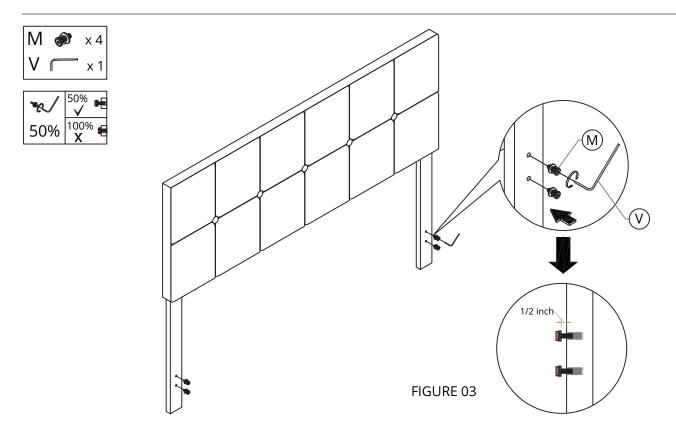

## Step 3

Insert set of the bolts (M) with lock washer, flat washer into the fixed nuts on the headboard by manually. NOTE: Do not fully tighten the bolts, leave at least 10mm visible so that you can hanger hook on the bolts. See FIGURE 03.