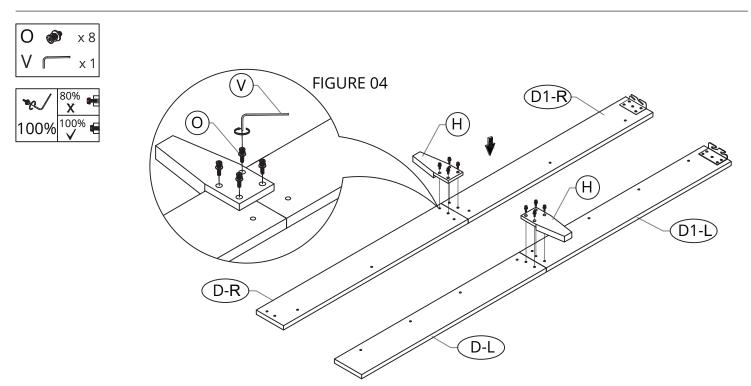

Install the leg support (H) to the side rail (D-L/R; D1-L/R) by using the Allen bolt (O) with lock washer, flat washer and Allen key (V). See FIGURE 04.