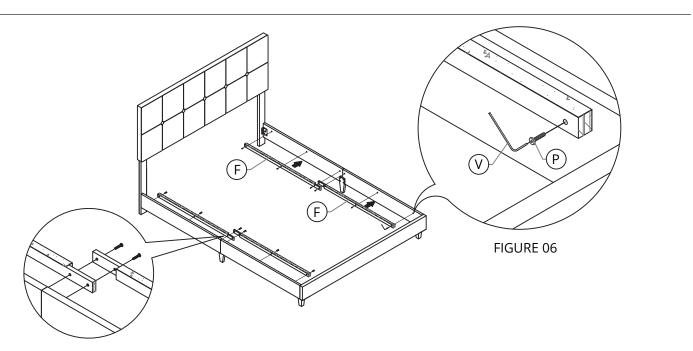

Install the rail support (F) to the side rail by using the Allen bolt (P) and Allen key (V). See FIGURE 06 .

Install the center rail (E) to the slat set (G) by using the screw (S) and tighten by the center legs (J).See FIGURE 07-A/B .