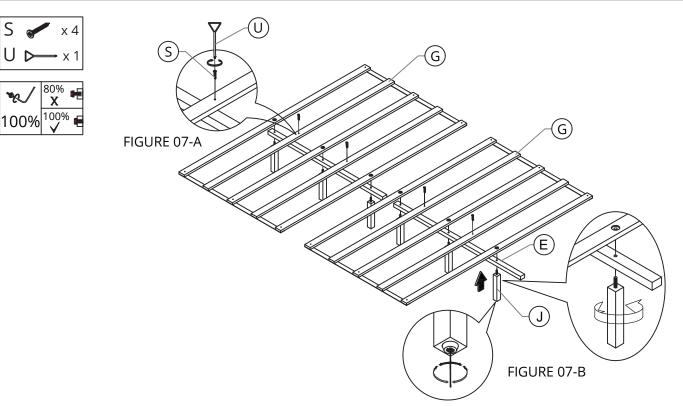

Install the rail support (F) to the side rail by using the Allen bolt (P) and Allen key (V). See FIGURE 06 .

Install the center rail (E) to the slat set (G) by using the screw (S) and tighten by the center legs (J).See FIGURE 07-A/B .