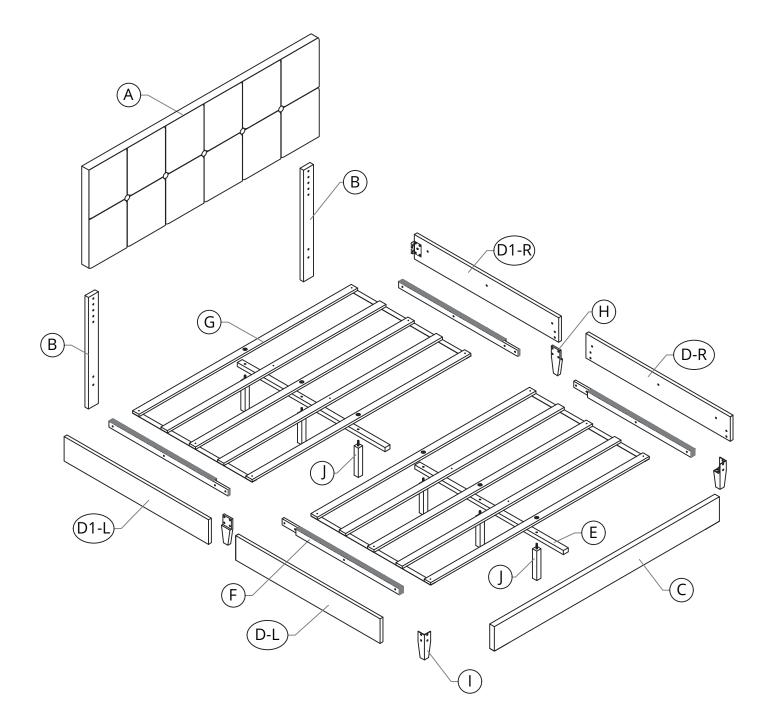

## Metal Platform Bed Frame Instruction Manual

**1**.Make sure all part are in the package.

**2**.Do not tighten all bolts until them haven been installed in corresponding locations.