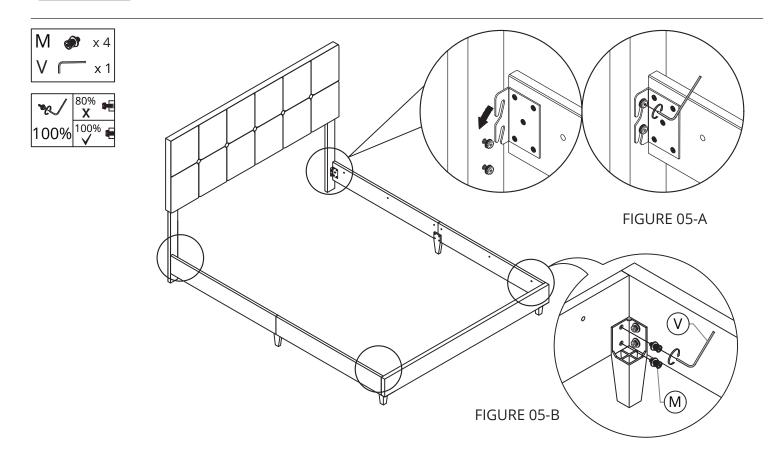

## Step 5

Raise the side rail up , bring the side rail and align the hook on the side rail to the bolts. Once the side rail is set, tighten all bolts by using a Allen key (V) as FIGURE 05-A. After assembly, re-tighten all bolts for a snug fit. DO NOT OVER TIGHTEN. Install the side rail to the footboard by using the Allen bolt (M) with lock washer, flatwasher and Allen key (V). See FIGURE 05-B .