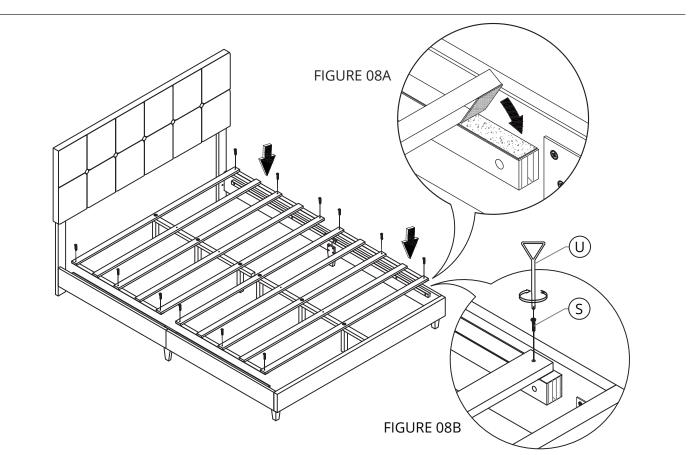

Install the slat set to the bed by using the screw(S) and tighten by screwdriver(U). See FIGURE 08A-08B.

Thank you for choosing this product. We strive to provide you with the best quality products and service in the industry. Should you have any issues, please don't hesitate to contact us.