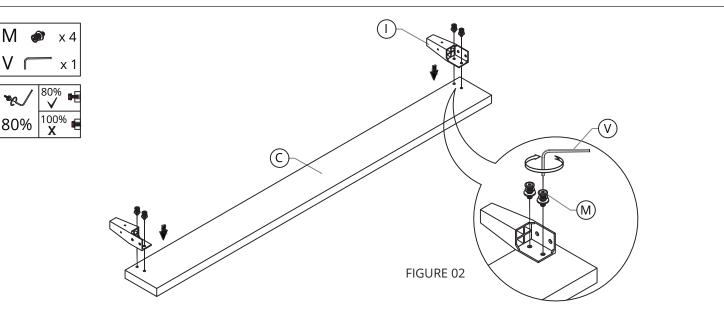

V

Install the leg (I) to the Footboard panel(C) by using the Allen bolt (M) with lockwasher, flat washer and Allen key (V).See FIGURE 02.