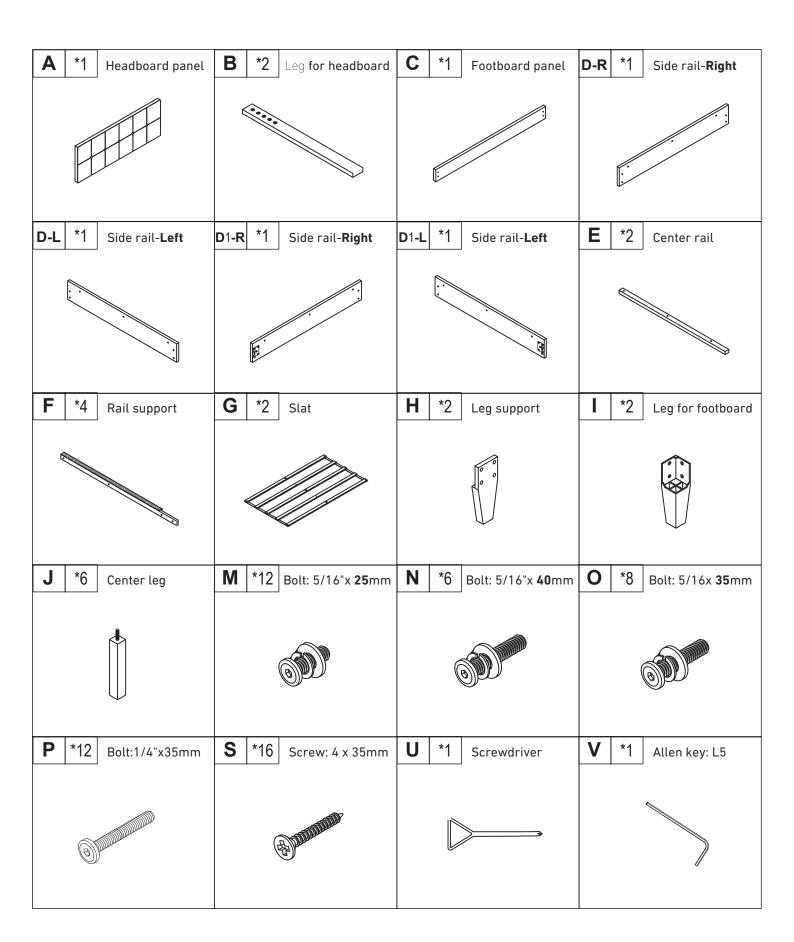

## Metal Platform Bed Frame Instruction Manual

**1**.Make sure all part are in the package.

**2**.Do not tighten all bolts until them haven been installed in corresponding locations.