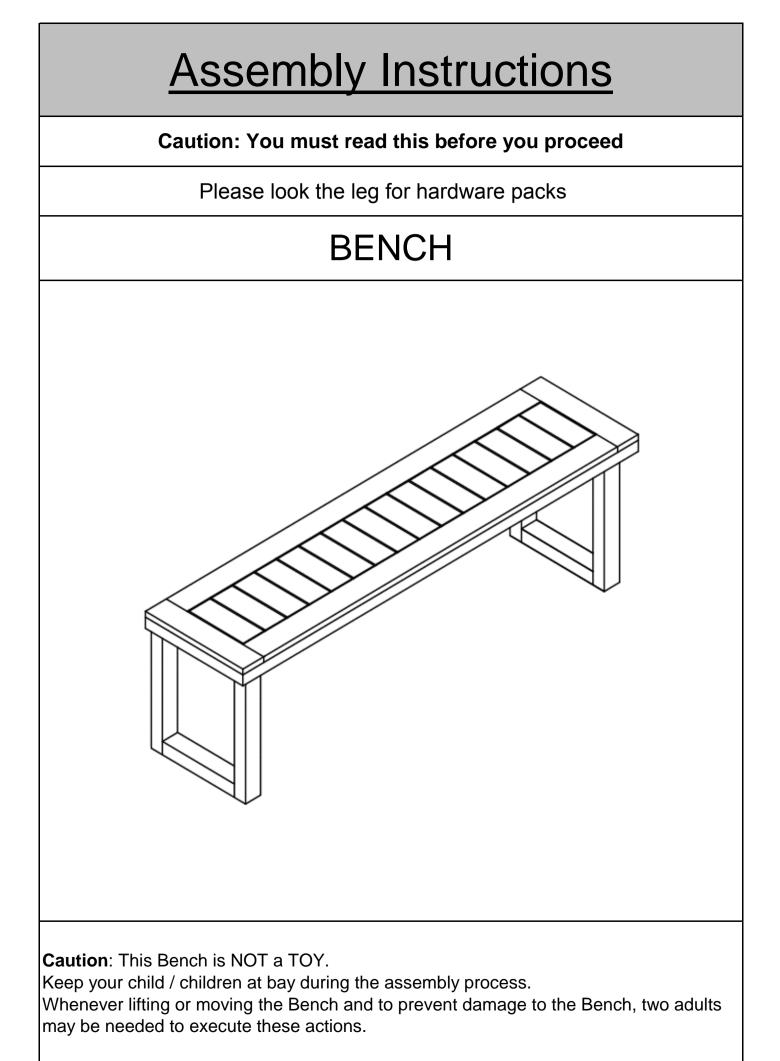

| Parts List                 |                                                                                          |                                  |     |
|----------------------------|------------------------------------------------------------------------------------------|----------------------------------|-----|
| Label                      | Picture                                                                                  | Description                      | QTY |
| A                          |                                                                                          | Bench Seat with<br>Foldable Legs | 1   |
| <u>Hardware</u>            |                                                                                          |                                  |     |
| Label                      | Picture                                                                                  | Description                      | QTY |
| 1                          |                                                                                          | Bolt (M8x60mm)                   | 5   |
| 2                          |                                                                                          | Bolt (M8x45mm)                   | 7   |
| 3                          |                                                                                          | Allen Wrench                     | 1   |
| Assembly Preparation       |                                                                                          |                                  |     |
| Before Beginning Assembly: |                                                                                          |                                  |     |
| Before Beg                 | ginning Assembly:                                                                        |                                  |     |
| Before Beç                 | ginning Assembly:                                                                        |                                  |     |
| Before Beç                 | ginning Assembly:                                                                        |                                  |     |
| Before Beg                 | ginning Assembly:                                                                        |                                  |     |
| Before Beg                 | ginning Assembly:                                                                        |                                  |     |
| Before Beg                 | ginning Assembly:                                                                        | o cover-                         |     |
| Before Beg                 | Read instructions, cover to<br>Have 2 adults on hand for a                               | assembly-                        |     |
| Before Beg                 | Read instructions, cover to<br>Have 2 adults on hand for a<br>Do not assemble on floorin | assembly-                        |     |