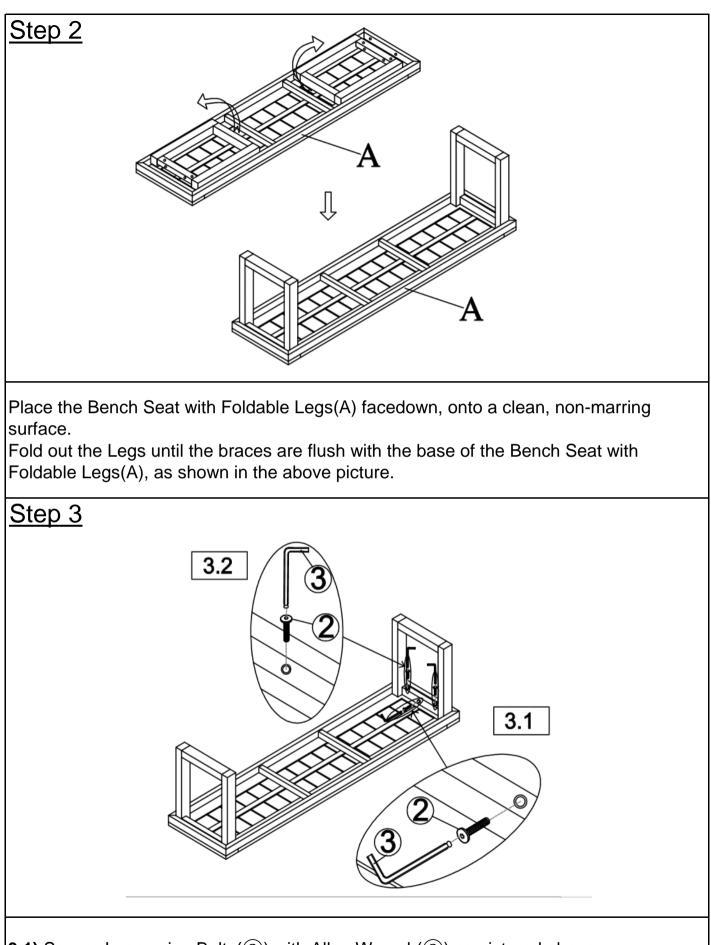

## Assembly Steps <u>Overview</u> Bench Seat with Foldabe Legs (A) Leg **FRONT FACING** This Bench has multiple parts and may require up to 30 minutes to assemble. To give you an overview of the Bench parts, the above picture is to help you put the various parts into perspective. Please read through the instructions below to familiarise youself with the parts and steps before assembly. Step 1 Unpack and place all parts on a clean, non-marring surface.

**3.1)** Secure Legs using Bolts(2) with Allen Wrench(3) as pictured above. **3.2)** Secure Legs using Bolts(2) with Allen Wrench(3) as shown above. **Do not fully tighten the Bolts.** 