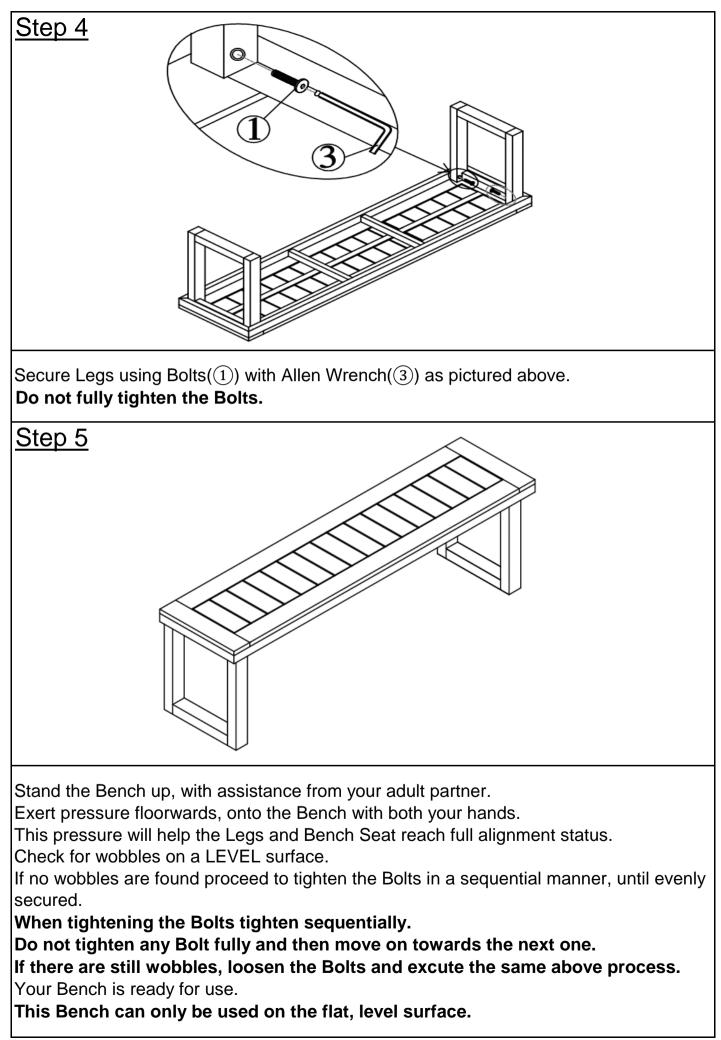

**3.1)** Secure Legs using Bolts(2) with Allen Wrench(3) as pictured above. **3.2)** Secure Legs using Bolts(2) with Allen Wrench(3) as shown above. **Do not fully tighten the Bolts.** 