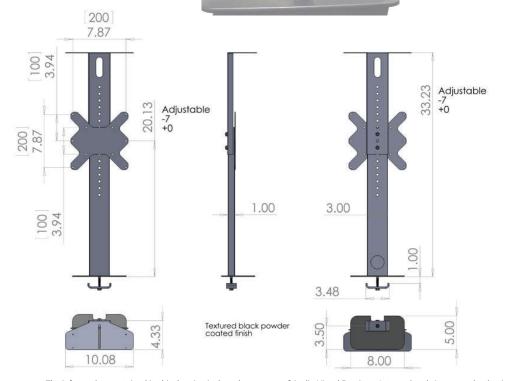

## **Specifications**

Model: MM1232

Width: 10" Depth: 5"

Height: 23"-33"

## Color

The information contained in this drawing is the sole property of Audio Visual Furniture International. Any reproduction in part or as a whole without the written permission of Audio Visual Furniture International is prohibited. We can build or modify stock configurations to suit customer specifications. Please contact us to discuss how this service can help meet your needs. Some quantity restrictions may apply. Specification subject to change without notice. Computers, cameras, monitors, etc. are shown to illustrate product usage and are