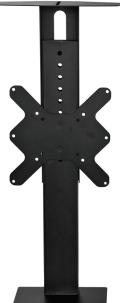

The MM1232 makes an ideal mount for inexpensive smaller videoconferencing setups, either desktop mounted or on a mobile cart. This mount accommodates most 12" to 32" and some 37".

## **Standard Features**

- Accommodates 12" 32" displays (200mm X 200mm max) but will accommodate some 37"
- Steel tube construction
- Sturdy 11 Ga steel construction
- Scratch resistant powder coat finish
- Attaches to desk surface through grommet or drilled hole
- Adjustable height camera mount during setup
- Adjustable TV bracket height during setup

## **Specifications**

Model: MM1232

Width: 10" Depth: 5"

Height: 23"-33"