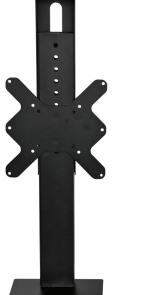

The MM1232 makes an ideal mount for inexpensive smaller videoconferencing setups, either desktop mounted or on a mobile cart. This mount accommodates most 12" to 32" and some 37".

## **Standard Features**

- Accommodates 12" 32" displays (200mm X 200mm max) but will accommodate some 37"
- Steel tube construction
- Sturdy 11 Ga steel construction
- Scratch resistant powder coat finish
- Attaches to desk surface through grommet or drilled hole
- Adjustable height camera mount during setup
- Adjustable TV bracket height during setup

## **Specifications**

Model: MM1232

Width: 10" Depth: 5"

Height: 23"-33"