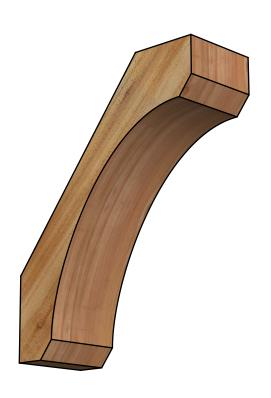

## BRC06X16X20LEC00RWR

6"W X 16"D X 20"H LEGACY ROUGH SAWN BRACE, WESTERN RED CEDAR