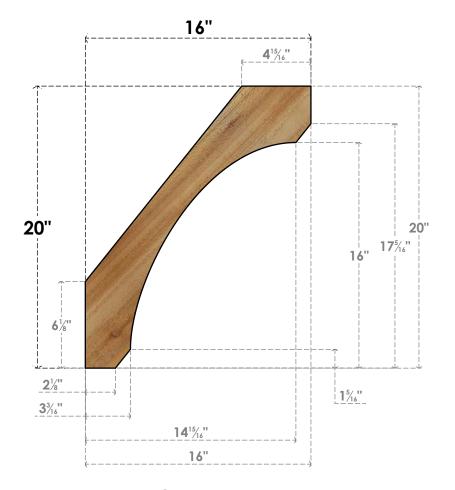

## BRC06X16X20LEC00RWR

6"W X 16"D X 20"H LEGACY ROUGH SAWN BRACE, WESTERN RED CEDAR

## SIDE

## **NOTES**

- 1. INSTALLATION TO BE COMPLETED IN ACCORDANCE WITH MANUFACTURER'S SPECIFICATIONS.
  2. DRAWING MAY NOT BE TO SCALE
- 3. THIS DRAWING IS INTENDED FOR DESIGN AND PLANNING PURPOSES ONLY.
- 4. ALL INFORMATION CONTAINED HEREIN WAS CURRENT AT THE TIME OF DEVELOPMENT BUT MUST BE REVIEWED AND APPROVED BY THE PRODUCT MANUFACTURER TO BE CONSIDERED ACCURATE.
- 5. PRODUCTS ARE NOT KILN DRIED. THIS ITEM IS UNIQUE AND WILL CONTAIN THE NATURAL VARIATIONS THAT THE WOOD SPECIES OFFERS. THIS MAY RESULT IN VARIATIONS UP TO 1/4"