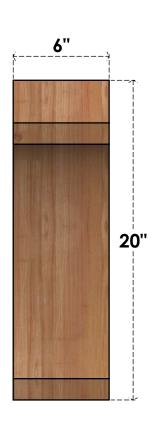

## BRC06X16X20LEC00RWR

6"W X 16"D X 20"H LEGACY ROUGH SAWN BRACE, WESTERN RED CEDAR

## SIDE