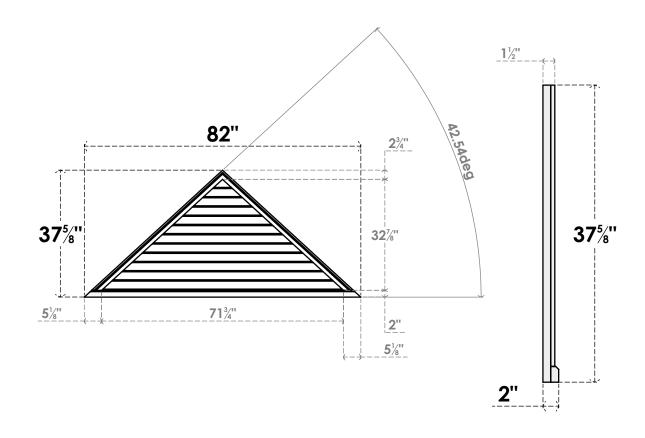

## GVPTR82X3803SN

82"W X 37-5/8"H TRIANGLE SURFACE MOUNT PVC GABLE VENT 11/12 PITCH: NON-FUNCTIONAL, W/2"W X 2"P BRICKMOULD SILL FRAME

**FRONT** 

SIDE

LOUVER HEIGHT: 2 3/4"

LOUVER QTY: 12

1. INSTALLATION TO BE COMPLETED IN ACCORDANCE WITH MANUFACTURER'S SPECIFICATIONS.
2. DRAWING MAY NOT BE TO SCALE