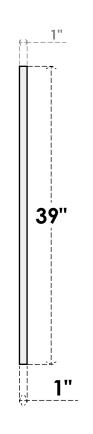

## GVPTR78X3901SN

78"W X 39"H TRIANGLE SURFACE MOUNT PVC GABLE VENT 12/12 PITCH: NON-FUNCTIONAL, W/ 3-1/2"W X 1"P STANDARD FRAME

**FRONT** 

SIDE

LOUVER HEIGHT: 2 3/4"

LOUVER QTY: 11

1. INSTALLATION TO BE COMPLETED IN ACCORDANCE WITH MANUFACTURER'S SPECIFICATIONS. 2. DRAWING MAY NOT BE TO SCALE