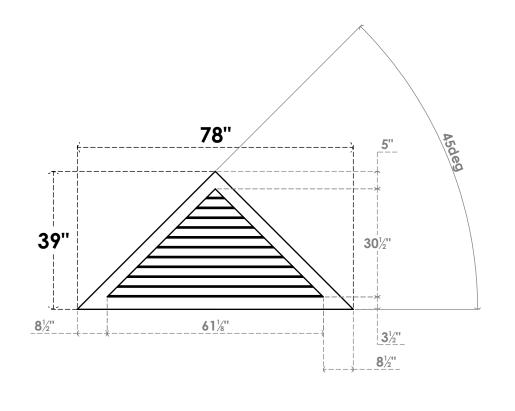

## GVPTR78X3901SN

78"W X 39"H TRIANGLE SURFACE MOUNT PVC GABLE VENT 12/12 PITCH: NON-FUNCTIONAL, W/ 3-1/2"W X 1"P STANDARD FRAME

**FRONT** 

SIDE

LOUVER HEIGHT: 2 3/4"

LOUVER QTY: 11

1. INSTALLATION TO BE COMPLETED IN ACCORDANCE WITH MANUFACTURER'S SPECIFICATIONS. 2. DRAWING MAY NOT BE TO SCALE