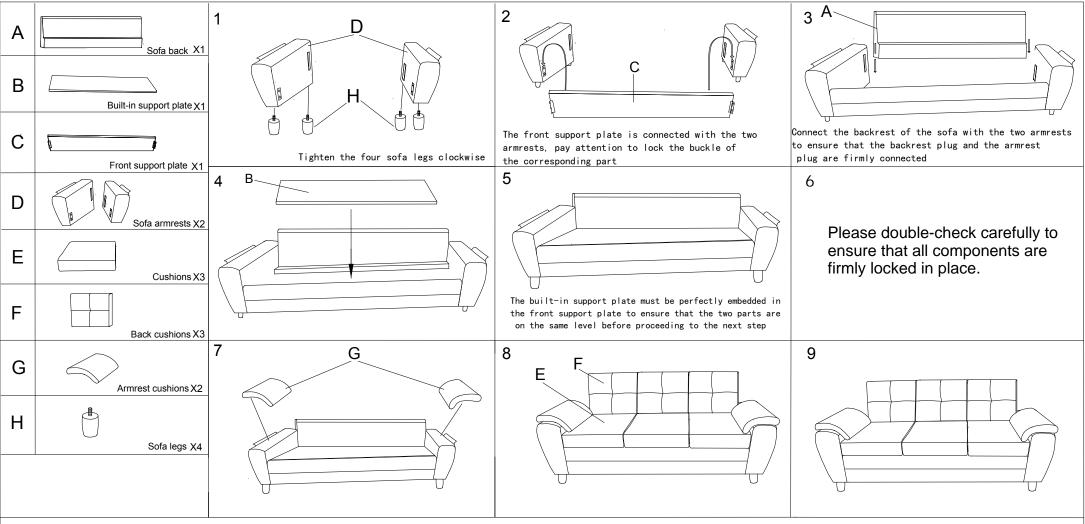

## TG002 Assembly Instructions



## Note:

- 1. Please do not open the package with sharp utensils, so as not to damage the sofa unintentionally
- 2. It is forbidden to sit on the backrest and armrest of the sofa, or suddenly hit the sofa and jump on the sofa, so as not to damage the internal frame of the sofa and affect the personal safety of the user.
- 3. Avoid direct sunlight on the sofa, and the sofa should be at least 20inch away from heaters or other heat sources.
- 4. This product is packaged in parts and must be assembled according to the requirements of the installation manual. After the assembly is completed, check whether the installation is in place and confirm safety before use so as not to affect the personal safety of the user.
- 5. When the sofa needs to be moved, it must be lifted from the bottom and m