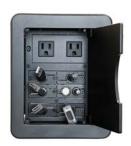

Table top cable well with 7 cable pass-through's. Used with podiums, lecterns, and conference room tables, the **CUB8** offers quick convenient table top access to power and cable connections for connecting laptops, projectors, media players and other electronic peripherals. US and Canada electrical certifications.

## **Standard Features**

- US and Canada electrical certifications
- Black brushed aluminum top bezel and lid
- All cables with 10 ft. leads and matching male end terminations on both ends
- 2 x 120V AC power connections and pull-out connection cables for:
  - □ 1 x VGA
  - □ 2x HDMI
  - □ 1 x USB-A
  - □ 1 x 3.5mm Audio
  - □ 1 x RJ45 network
  - 1 x open cable grommet to add other cables as needed