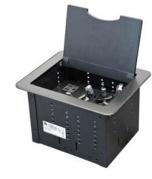

Table top cable well with 7 cable pass-through's. Used with podiums, lecterns, and conference room tables, the **CUB8** offers quick convenient table top access to power and cable connections for connecting laptops, projectors, media players and other electronic peripherals. US and Canada electrical certifications.

## **Standard Features**

- US and Canada electrical certifications
- Black brushed aluminum top bezel and lid
- All cables with 10 ft. leads and matching male end terminations on both ends
- 2 x 120V AC power connections and pull-out connection cables for:
  - □ 1 x VGA
  - □ 2x HDMI
  - □ 1 x USB-A
  - □ 1 x 3.5mm Audio
  - □ 1 x RJ45 network
  - 1 x open cable grommet to add other cables as needed