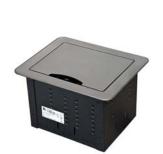

## **Specifications**

Model: CUB8 Width: 8.25" Depth: 6.75" Height: 5.25" Color: Black

Cutout size: 7.52" X 6.0"

The information contained in this drawing is the sole property of Audio Visual Furniture International. Any reproduction in part or as a whole without the written permission of Audio Visual Furniture International is prohibited. We can build or modify stock configurations to suit customer specifications. Please contact us to discuss how this service can help meet your needs. Some quantity restrictions may apply. Specification subject to change without notice. Computers, cameras, monitors, etc. are shown to illustrate product usage and are not included unless otherwise noted.