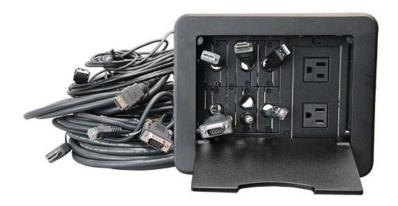

Table top cable well with 7 cable pass-through's. Used with podiums, lecterns, and conference room tables, the **CUB8** offers quick convenient table top access to power and cable connections for connecting laptops, projectors, media players and other electronic peripherals. US and Canada electrical certifications.

## **Standard Features**

- US and Canada electrical certifications
- Black brushed aluminum top bezel and lid
- All cables with 10 ft. leads and matching male end terminations on both ends
- 2 x 120V AC power connections and pull-out connection cables for:
  - □ 1 x VGA
  - □ 2x HDMI
  - □ 1 x USB-A
  - □ 1 x 3.5mm Audio
  - □ 1 x RJ45 network
  - 1 x open cable grommet to add other cables as needed