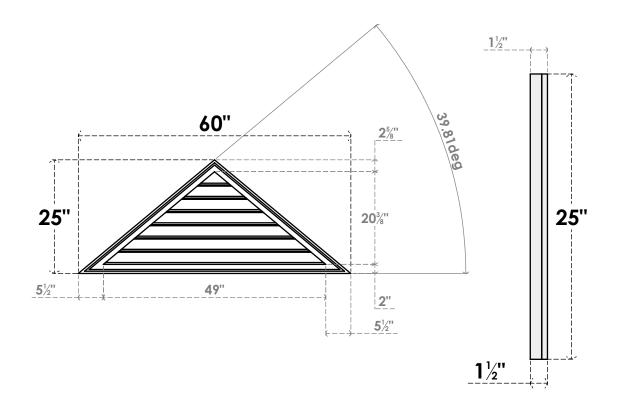

## GVPTR60X2502SF

60"W X 25"H TRIANGLE SURFACE MOUNT PVC GABLE VENT 10/12 PITCH: FUNCTIONAL, W/ 2"W X 1-1/2"P BRICKMOULD FRAME

**VENTING AREA: 36.71 SQ IN** LOUVER HEIGHT: 2 7/8"

LOUVER QTY: 7

SIDE

**FRONT** 