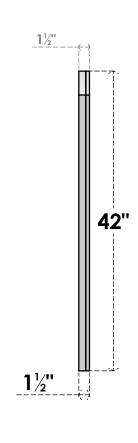

## GVPAR22X4202SN

22"W X 42"H ARCH TOP SURFACE MOUNT PVC GABLE VENT: NON-FUNCTIONAL, W/ 2"W X 1-1/2"P **BRICKMOULD FRAME** 

**FRONT** 

SIDE

LOUVER HEIGHT: 2 3/4"

LOUVER QTY: 14

**EKENA MILLWORK** 2300 WEST MAIN ST. CLARKSVILLE, TX 75426 TOLL FREE: 866-607-0453 WWW.EKENAMILLWORK.COM