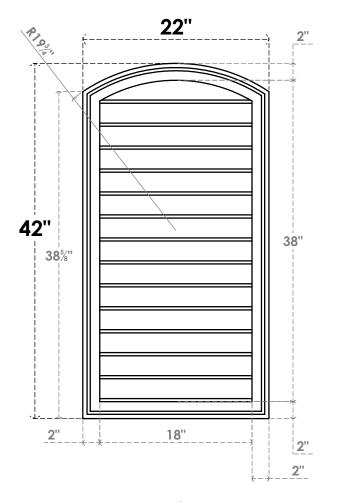

## GVPAR22X4202SN

22"W X 42"H ARCH TOP SURFACE MOUNT PVC GABLE VENT: NON-FUNCTIONAL, W/ 2"W X 1-1/2"P **BRICKMOULD FRAME** 

**FRONT** 

SIDE

LOUVER HEIGHT: 2 3/4"

LOUVER QTY: 14

**EKENA MILLWORK** 2300 WEST MAIN ST. CLARKSVILLE, TX 75426 TOLL FREE: 866-607-0453 WWW.EKENAMILLWORK.COM