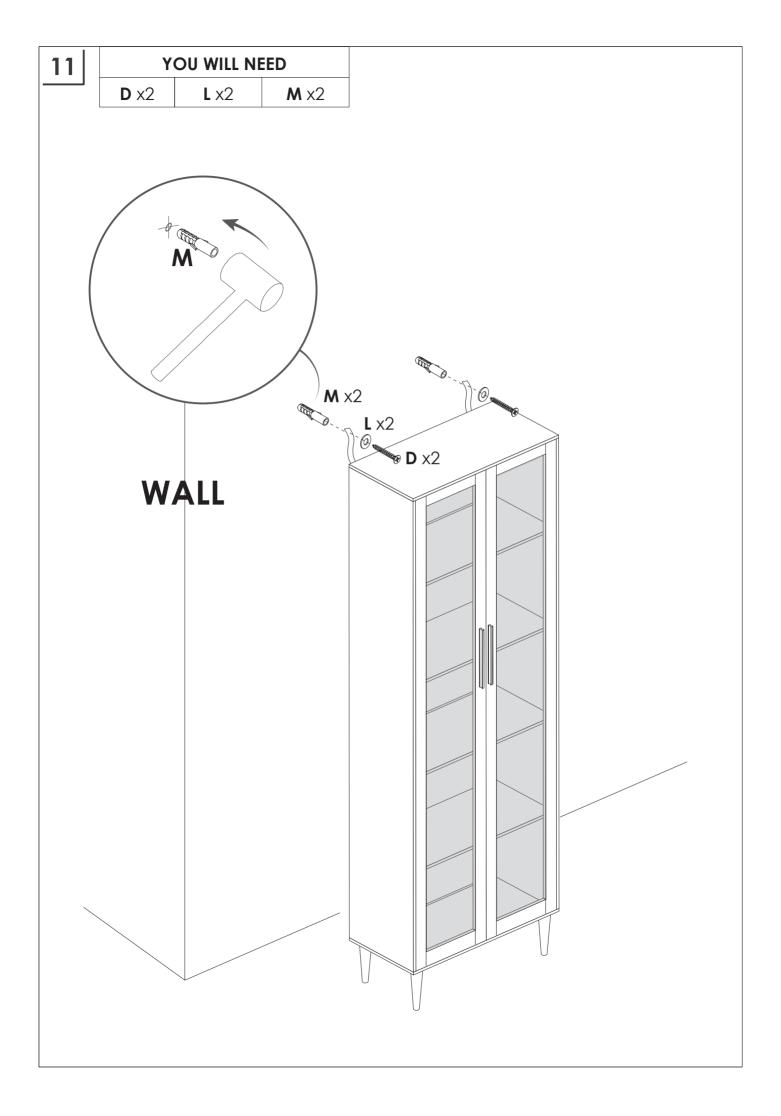

# **ANTI-TOPPLE WARNING !**

Overturned furniture can cause serious or fatal crush injuries. To prevent tipping over, be sure to use the wall attachment, if not included with this product. Please purchase the wall attachment that fit your wall. If unsure, seek professional advice. Please read and follow each step of the instructions carefully.

#### Hardwares list **TOOLS REQUIRED: C** M5.8\*30mm **A** M6\*35mm **B** M15\*10mm Screwdriver Hammer $\otimes \square$ x20 x20 x24 **D** M4\*35mm G Η E M6\*12mm **F** M4\*14mm x16 x36 x20 х6 х6 **K** M4\*14mm L **J** M3\*16mm L Μ OUDDAL CONDITION х2 x20 х2 х2 х2 N M4\*16mm Ο x4 x1