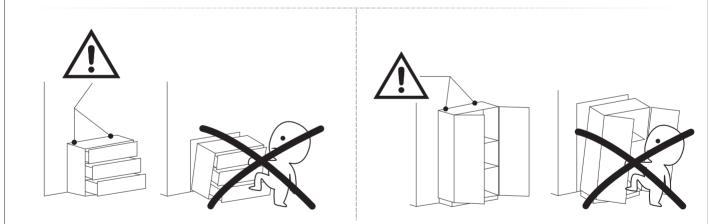

# Children have died from furniture tipover. To reduce the risk of furniture tipover:

- ALWAYS install Anti-tip device provided.
- NEVER put a TV on this product.
- NEVER allow children to stand,climb or hang on any drawers,doors,or shelves.
- NEVER open more than one drawer at a time.
- Place heaviest items in the lowest drawers.

# **ANTI-TOPPLE WARNING !**

Overturned furniture can cause serious or fatal crush injuries. To prevent tipping over, be sure to use the wall attachment, if not included with this product. Please purchase the wall attachment that fit your wall. If unsure, seek professional advice. Please read and follow each step of the instructions carefully.