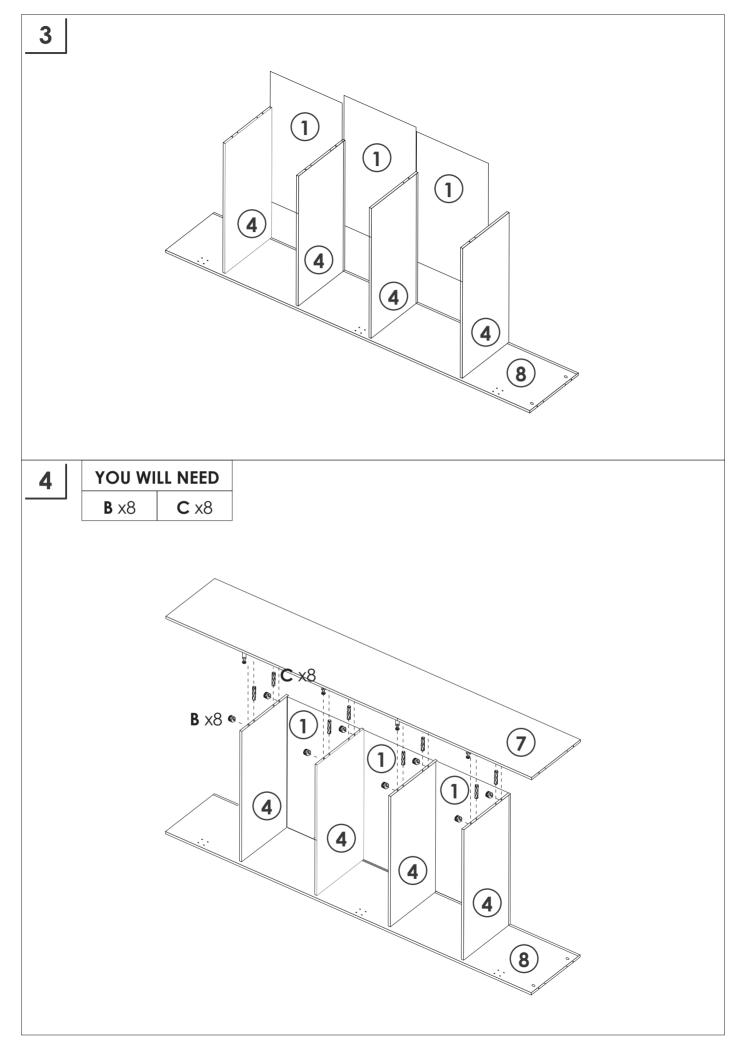

please use a rag dipped in neutral detergent to fully wipe it, and then dry it with a clean rag. For glass materials, wipe with a rag dampened with water glass cleaner, and then dry with a dry rag.

Do not use an electric screwdriver, and do not use too much force when installing, because the board is easy to break.





When installing, please carefully confirm whether each screw corresponds to the manual, accessories with similar shapes can be distinguished by size

#### Hardwares list **TOOLS REQUIRED: C** M5.8\*30mm **A** M6\*35mm **B** M15\*10mm Screwdriver Hammer $\otimes \square$ x20 x20 x24 **D** M4\*35mm G Η E M6\*12mm **F** M4\*14mm x16 x36 x20 х6 х6 **K** M4\*14mm L **J** M3\*16mm L Μ OUDDAL CONDITION х2 x20 х2 х2 х2 N M4\*16mm Ο x4 x1

## **PARTS LIST**



# PANEL LAYOUT























### GUARANTEE

Storage Cabinet offers a **90-days** warranty that begins on the date of the original purchase and applies to problems caused by the manufacturer. For questions, assistance, or support, please contact the Customer Service by e-mail with your order number and details. We will send you further information about the solution.