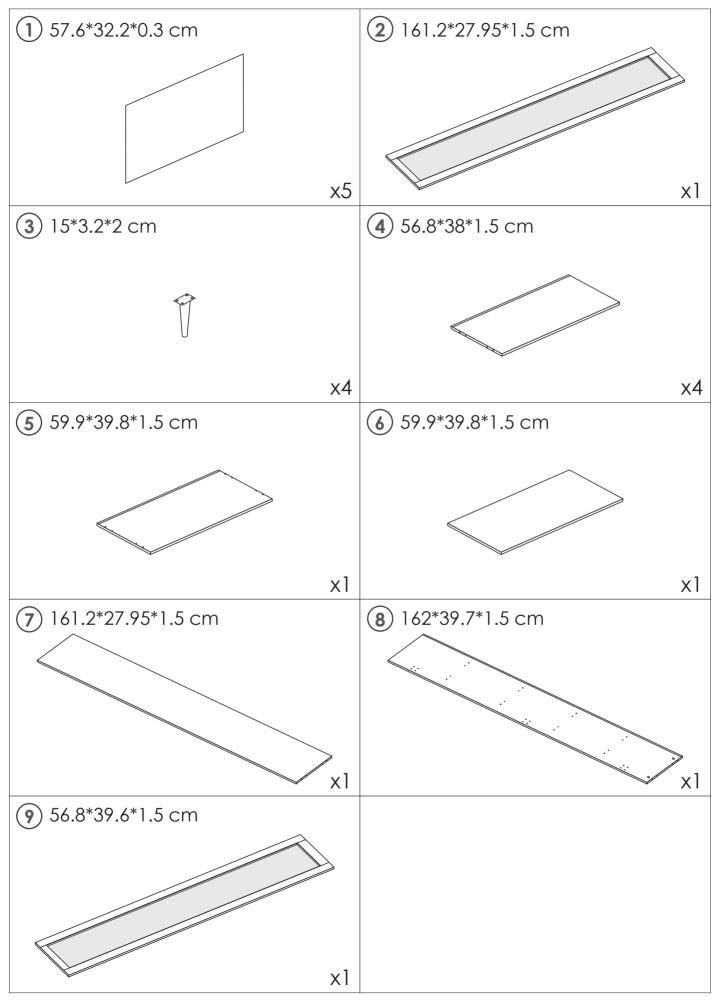

roduct, for the frame, please use a rag dipped in neutral detergent to fully wipe it, and then dry it with a clean rag. For glass materials, wipe with a rag dampened with water glass cleaner, and then dry with a dry rag.

Do not use an electric screwdriver, and do not use too much force when installing, because the board is easy to break.





When installing, please carefully confirm whether each screw corresponds to the manual, accessories with similar shapes can be distinguished by size

#### Hardwares list **TOOLS REQUIRED: C** M5.8\*30mm **A** M6\*35mm **B** M15\*10mm Screwdriver Hammer $\otimes \square$ x20 x20 x24 **D** M4\*35mm G Η E M6\*12mm **F** M4\*14mm x16 x36 x20 х6 х6 **K** M4\*14mm L **J** M3\*16mm L Μ OUDDAL CONDITION х2 x20 х2 х2 х2 N M4\*16mm Ο x4 x1

## **PARTS LIST**



# PANEL LAYOUT























### GUARANTEE

Storage Cabinet offers a **90-days** warranty that begins on the date of the original purchase and applies to problems caused by the manufacturer. For questions, assistance, or support, please contact the Customer Service by e-mail with your order number and details. We will send you further information about the solution.