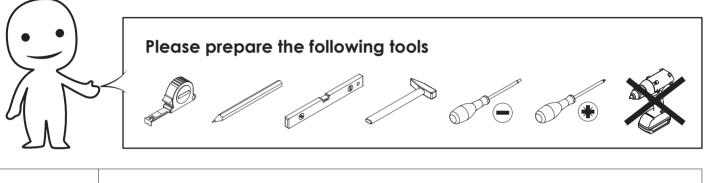

Do not use an electric screwdriver, and do not use too much force when installing, because the board is easy to break.

When installing, please carefully confirm whether each screw corresponds to the manual, accessories with similar shapes can be distinguished by size