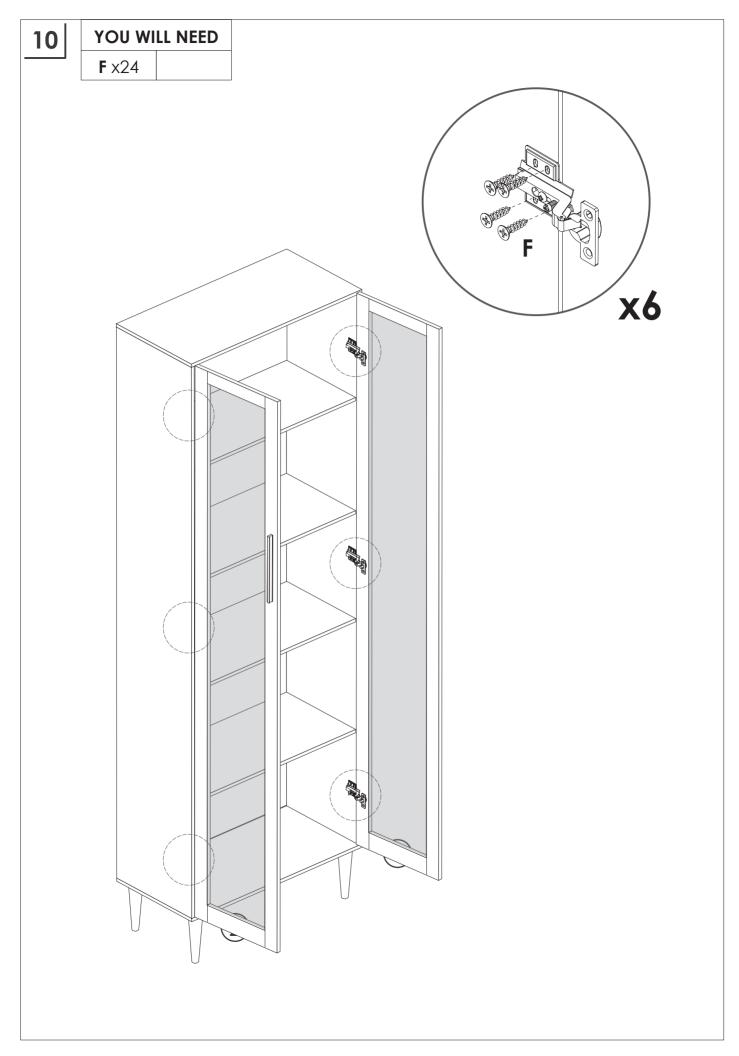

#### Hardwares list **TOOLS REQUIRED: C** M5.8\*30mm **A** M6\*35mm **B** M15\*10mm Screwdriver Hammer $\otimes \square$ x20 x20 x24 **D** M4\*35mm G Η E M6\*12mm **F** M4\*14mm x16 x36 x20 х6 х6 **K** M4\*14mm L **J** M3\*16mm L Μ OUDDAL CONDITION х2 x20 х2 х2 х2 N M4\*16mm Ο x4 x1