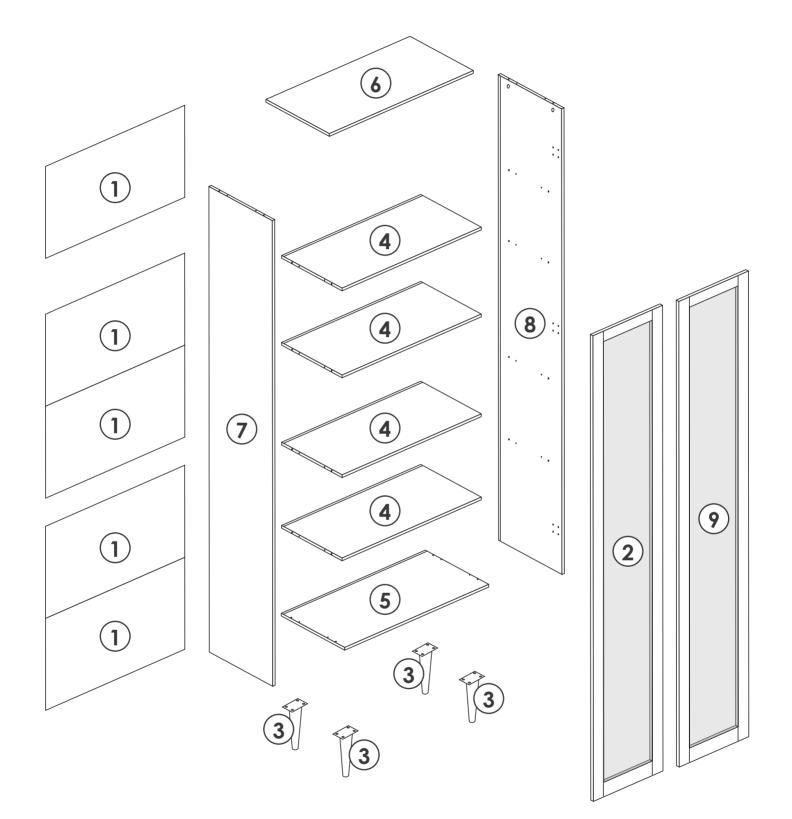

ame, please use a rag dipped in neutral detergent to fully wipe it, and then dry it with a clean rag. For glass materials, wipe with a rag dampened with water glass cleaner, and then dry with a dry rag.

Do not use an electric screwdriver, and do not use too much force when installing, because the board is easy to break.





When installing, please carefully confirm whether each screw corresponds to the manual, accessories with similar shapes can be distinguished by size

#### Hardwares list **TOOLS REQUIRED: C** M5.8\*30mm **A** M6\*35mm **B** M15\*10mm Screwdriver Hammer $\otimes \square$ x20 x20 x24 **D** M4\*35mm G Η E M6\*12mm **F** M4\*14mm x16 x36 x20 х6 х6 **K** M4\*14mm L **J** M3\*16mm L Μ OUDDAL CONDITION х2 x20 х2 х2 х2 N M4\*16mm Ο x4 x1

## **PARTS LIST**



# PANEL LAYOUT























### GUARANTEE

Storage Cabinet offers a **90-days** warranty that begins on the date of the original purchase and applies to problems caused by the manufacturer. For questions, assistance, or support, please contact the Customer Service by e-mail with your order number and details. We will send you further information about the solution.