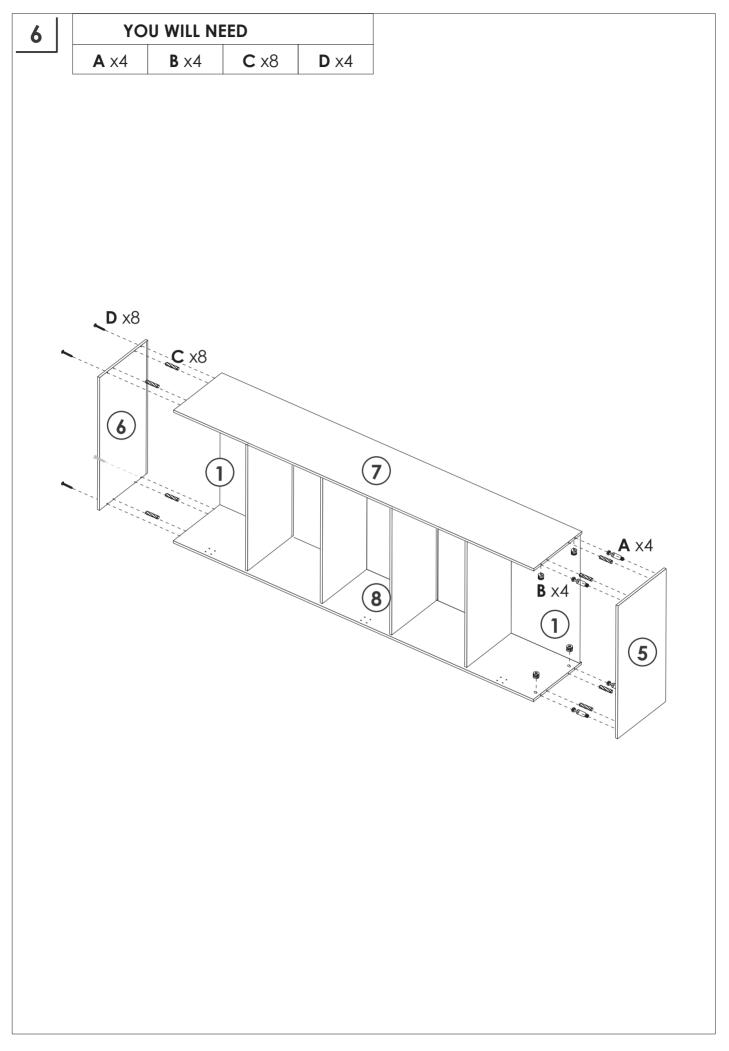

# PRODUCT CARE

- Please follow the instruction to assemble this item correctly.
- Don't make the screws be too loose or too tight.
- Please put the screws into the holes' position just as shown in the arrows of the image, and then clockwise rotate 90° or 180°
- More product parts, it is recommended that two people install
- The fittings pack contains small accessories that should be kept away from small children.