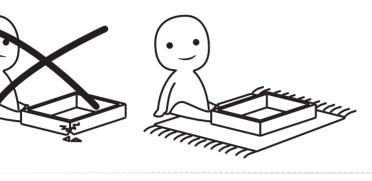

### AVOID SCRATCHES!

In order to avoid scratching this furnuture should be assembled on a soft layer-could be a rug.