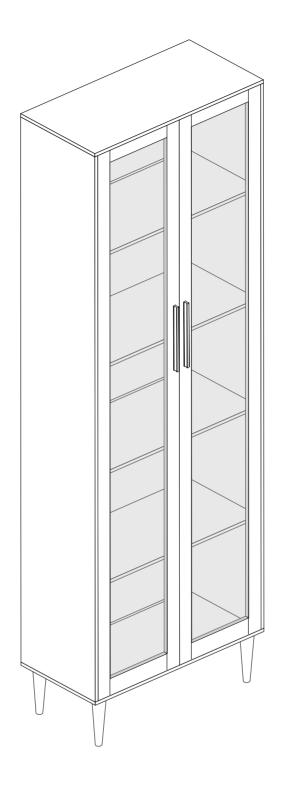

# STORAGE CABINET User Manual

# INTRODUCTION

Thank you for choosing the Storage Cabinet. Please read this user manual carefully and keep it for future reference. If you need any assistance, please contact us by email with your order number and details.

# **PACKAGE CONTENTS**

- 1x Storage Cabinet
- 1x Pack of Accessories
- 1x User Manual

# PRODUCT CARE

- Please follow the instruction to assemble this item correctly.
- Don't make the screws be too loose or too tight.
- Please put the screws into the holes' position just as shown in the arrows of the image, and then clockwise rotate 90° or 180°
- More product parts, it is recommended that two people install
- The fittings pack contains small accessories that should be kept away from small children.

# **WARNING**

# Children have died