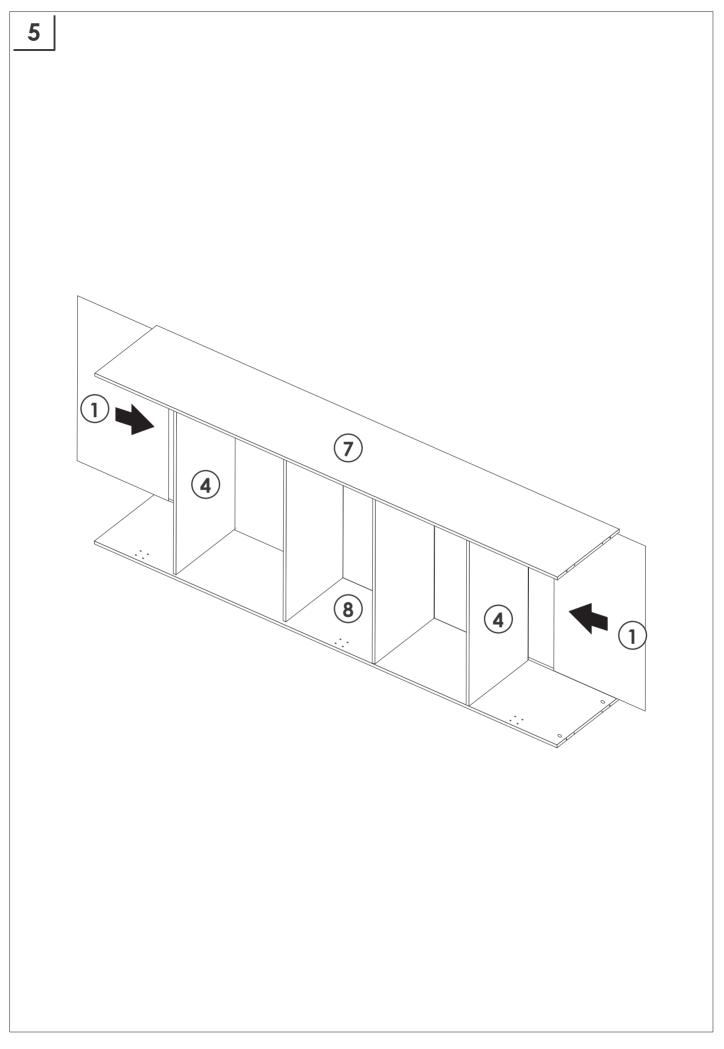

# PRODUCT CARE

- Please follow the instruction to assemble this item correctly.
- Don't make the screws be too loose or too tight.
- Please put the screws into the holes' position just as shown in the arrows of the image, and then clockwise rotate 90° or 180°
- More product parts, it is recommended that two people install
- The fittings pack contains small accessories that should be kept away from small children.