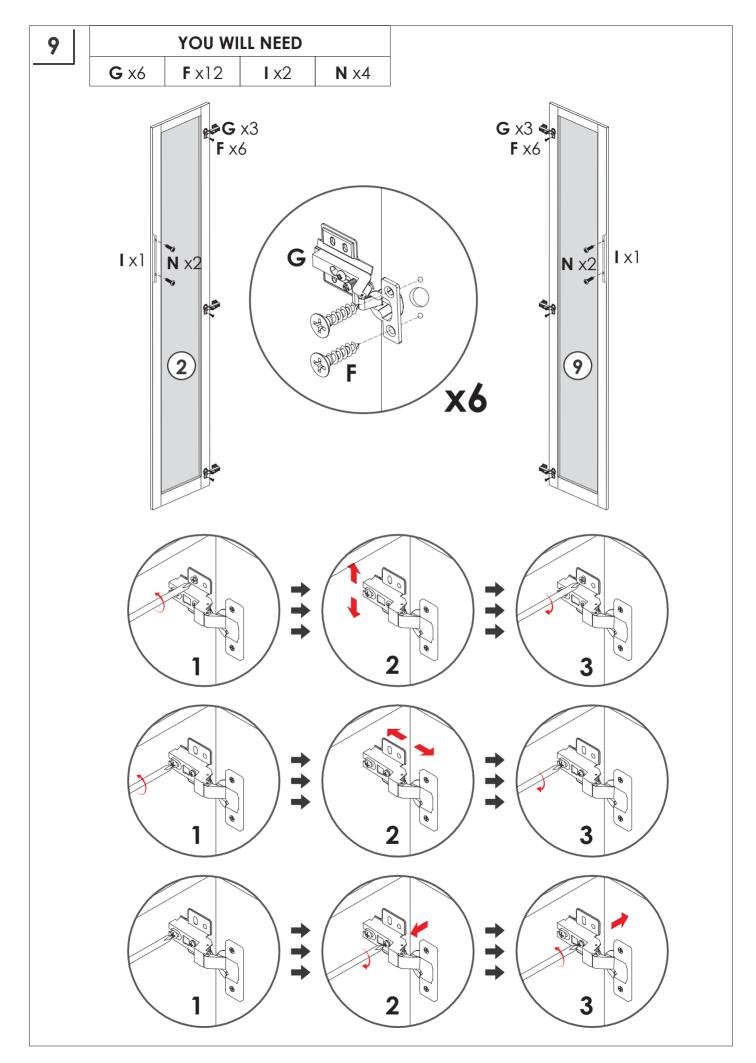

#### Hardwares list **TOOLS REQUIRED: C** M5.8\*30mm **A** M6\*35mm **B** M15\*10mm Screwdriver Hammer $\otimes \square$ x20 x20 x24 **D** M4\*35mm G Η E M6\*12mm **F** M4\*14mm x16 x36 x20 х6 х6 **K** M4\*14mm L **J** M3\*16mm L Μ OUDDAL CONDITION х2 x20 х2 х2 х2 N M4\*16mm Ο x4 x1