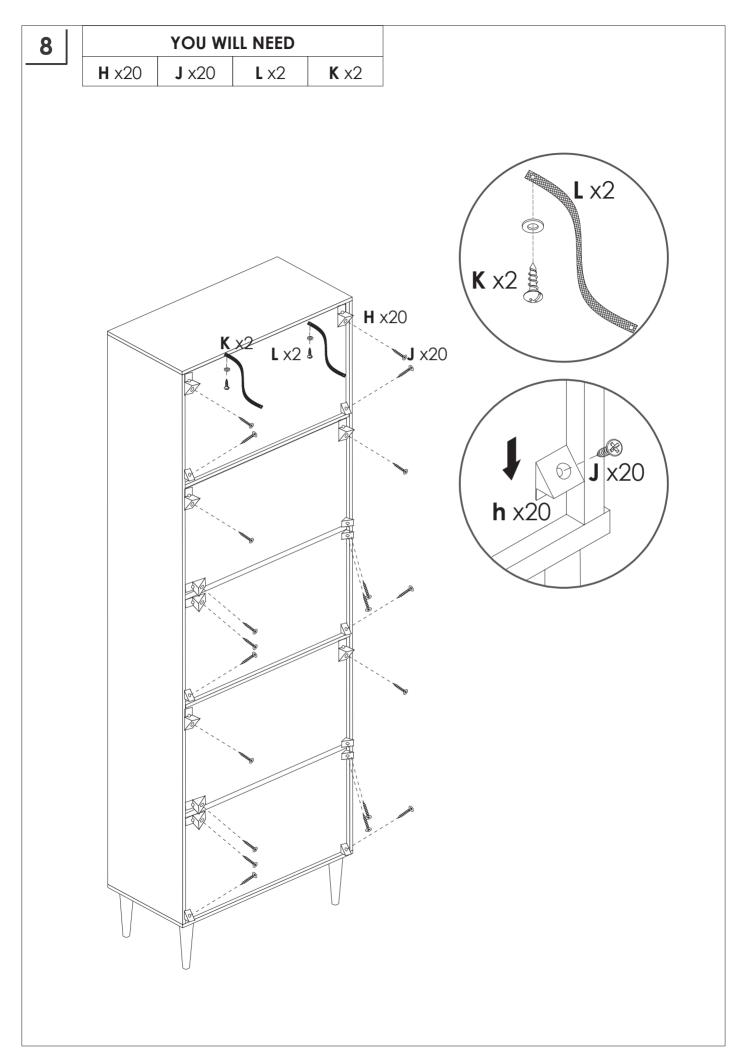

# PRODUCT CARE

- Please follow the instruction to assemble this item correctly.
- Don't make the screws be too loose or too tight.
- Please put the screws into the holes' position just as shown in the arrows of the image, and then clockwise rotate 90° or 180°
- More product parts, it is recommended that two people install
- The fittings pack contains small accessories that should be kept away from small children.