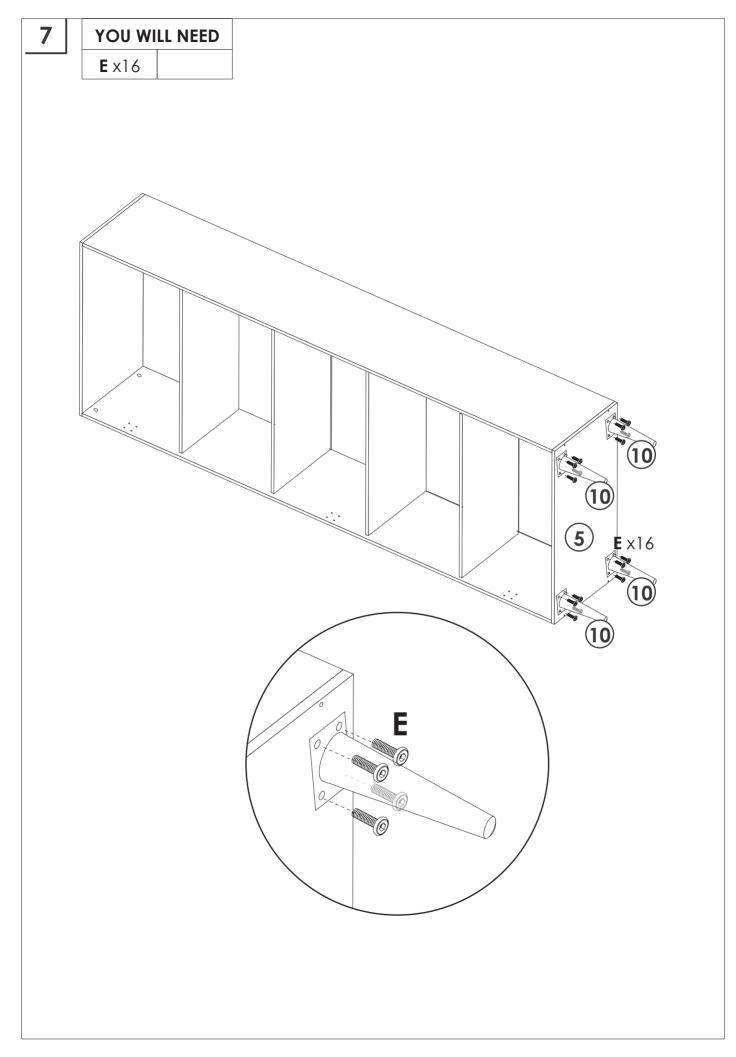

# PRODUCT CARE

- Please follow the instruction to assemble this item correctly.
- Don't make the screws be too loose or too tight.
- Please put the screws into the holes' position just as shown in the arrows of the image, and then clockwise rotate 90° or 180°
- More product parts, it is recommended that two people install
- The fittings pack contains small accessories that should be kept away from small children.