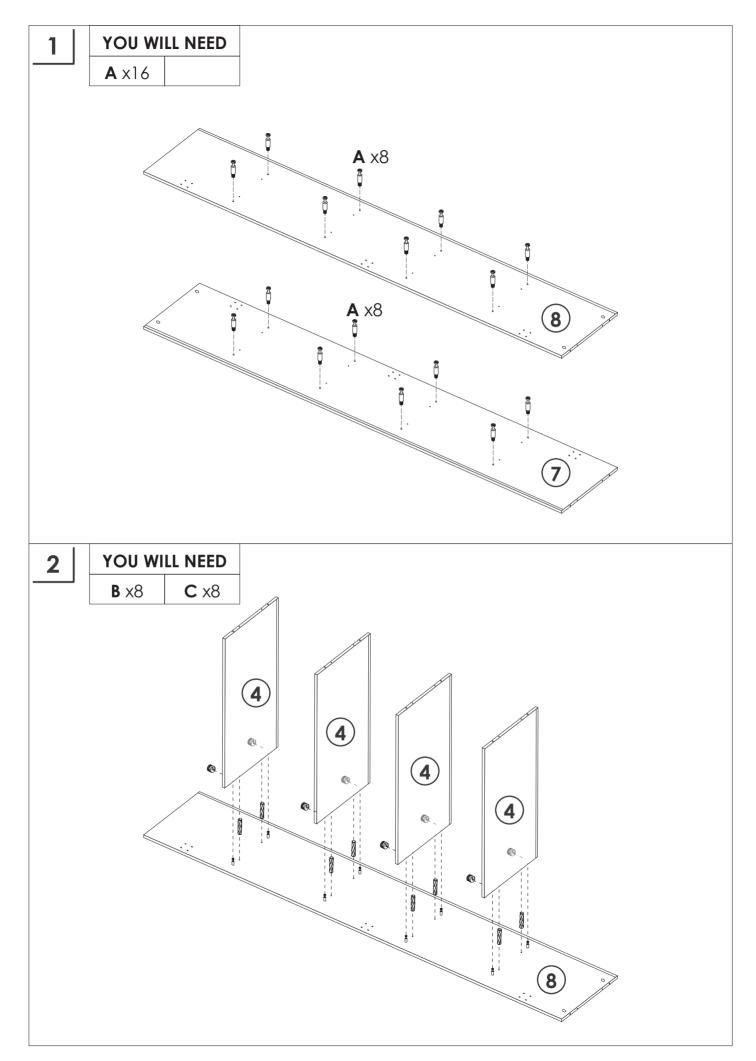

e, please use a rag dipped in neutral detergent to fully wipe it, and then dry it with a clean rag. For glass materials, wipe with a rag dampened with water glass cleaner, and then dry with a dry rag.

Do not use an electric screwdriver, and do not use too much force when installing, because the board is easy to break.





When installing, please carefully confirm whether each screw corresponds to the manual, accessories with similar shapes can be distinguished by size

#### Hardwares list **TOOLS REQUIRED: C** M5.8\*30mm **A** M6\*35mm **B** M15\*10mm Screwdriver Hammer $\otimes \square$ x20 x20 x24 **D** M4\*35mm G Η E M6\*12mm **F** M4\*14mm x16 x36 x20 х6 х6 **K** M4\*14mm L **J** M3\*16mm L Μ OUDDAL CONDITION х2 x20 х2 х2 х2 N M4\*16mm Ο x4 x1

## **PARTS LIST**



# PANEL LAYOUT























### GUARANTEE

Storage Cabinet offers a **90-days** warranty that begins on the date of the original purchase and applies to problems caused by the manufacturer. For questions, assistance, or support, please contact the Customer Service by e-mail with your order number and details. We will send you further information about the solution.