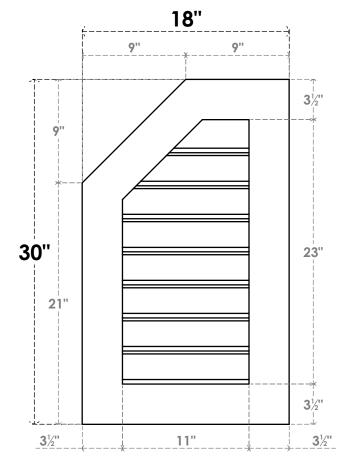

## GVPOL18X3001SF

18"W X 30"H HALF OCTAGON TOP LEFT SURFACE MOUNT PVC GABLE VENT: FUNCTIONAL, W/ 3-1/2"W X 1"P STANDARD FRAME

**VENTING AREA: 17.93 SQ IN** LOUVER HEIGHT: 2 7/8" LOUVER QTY: 8

**FRONT** 

SIDE