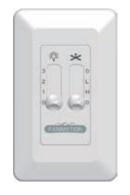

# CW6(C6) Wall Control

### SPECIFICATION and INSTRUCTION SHEET

**DESCRIPTION:** 3 Wire Control One Ceiling Fan & Light, 2 Fan Speed &

3 Light-Slide Control

**ELECTRICAL SPECS:** 120 Volts, 60 Hertz, Max. Fan Load 5 amps.

Light Load 500W Incandescent, 4 Wire Installation

- 3 Slide Switch low light
- 0 Slide Switch fan off
- 2 Slide Switch medium light L Slide Switch low fan speed 1 Slide Switch – bright light
  - H Slide Switch high fan speed
- 0 Slide Switch light off
- 0 Slide Switch fan off