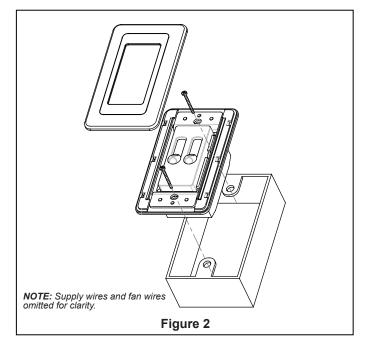

## **How to Wire and Operate Your CW6(C6) Wall Control**

If fan or supply wires are different colors than indicated, have this unit installed by a qualified electrician.

- 1. Installing Wall Control (Figures 1 & 2):
- · With electrical power still disconnected, remove the existing wall plate and switch.
- Set the knob and light switch of the wall control in the off (0) position.
- · Make wiring connections with wire nuts as shown in Figure 1.
  - One black wire from wall control unit to black (A.C. power supply).
  - One blue wire from wall control unit to blue (light).
  - One black wire from wall control unit to black wire leading to ceiling outlet box.
  - One green/yellow wire from wall control unit to green ground wire.
- Attach wall control unit to outlet box using the two screws provided. Then, the face plate attaches the wall control. (Figure 2)
- Restore electrical power.