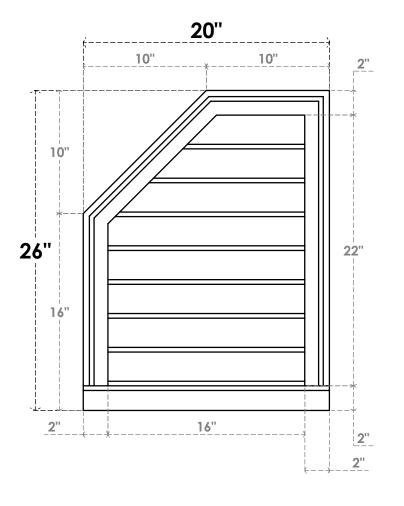

## **GVPOL20X2603SN**

20"W X 26"H HALF OCTAGON TOP LEFT SURFACE MOUNT PVC GABLE VENT: NON-FUNCTIONAL, W/ 2"W X 2"P BRICKMOULD SILL FRAME

**FRONT** 

SIDE

LOUVER HEIGHT: 2 3/4" LOUVER QTY: 8

1. INSTALLATION TO BE COMPLETED IN ACCORDANCE WITH MANUFACTURER'S SPECIFICATIONS.
2. DRAWING MAY NOT BE TO SCALE