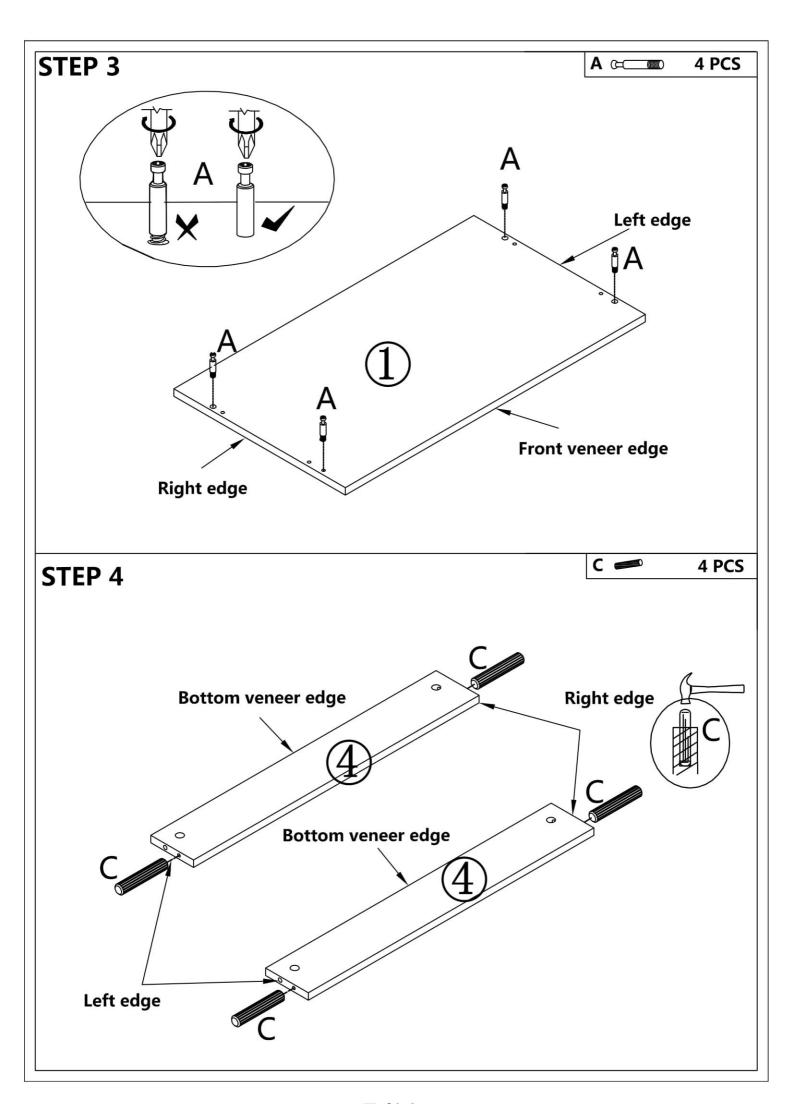

Right | Runner - Left | Runner - Right | Runner - Left |
| D=2    | CR=2           | CL=2          | DR=2           | DL=2          |

# Fittings (not to scale)

| NO. | DESCRIPTION               | QTY  |         |
|-----|---------------------------|------|---------|
| CR  | Carcass<br>Runner - Right | 2PCS | O O O R |
| CL  | Carcass<br>Runner - Left  | 2PCS |         |
| DR  | Drawer<br>Runner - Right  | 2PCS | R       |
| DL  | Drawer<br>Runner - Left   | 2PCS | 200000  |

# **General Hints & Tips**





## STEP 2

## **Assembly details**

When attaching part (CR) make sure flat edge of part (CR) facing towards veneer edge and roller wheel is facing down towards bottom edge.

| A Œ    | 2 PCS  |
|--------|--------|
| C 🚄    | 2 PCS  |
| E •••• | 4 PCS  |
| CR:    | @2 PCS |





6/14















### Your 2 DRAWER BEDSIDE is now completely assembled

Periodically check to ensure that the components are in their proper position , free from damage. Also make sure the connectors are tight and secure.



## Keep instructions for future reference