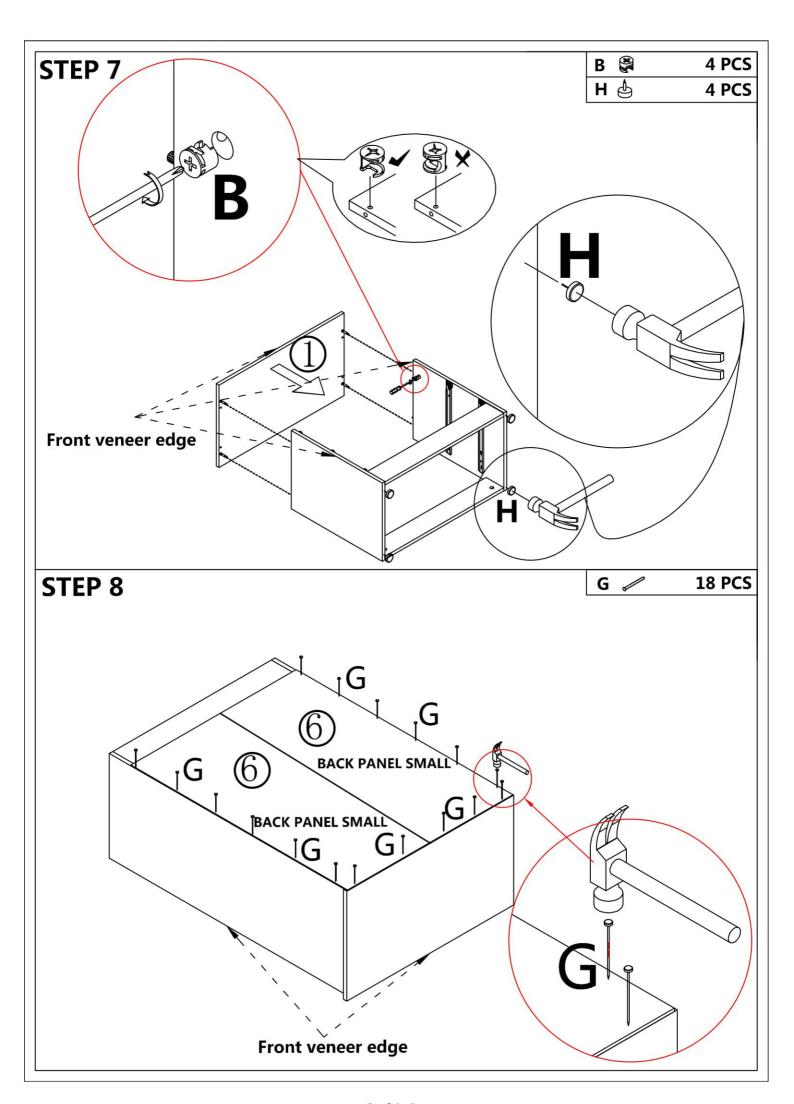

ht | Runner - Left | Runner - Right | Runner - Left |
| D=2    | CR=2           | CL=2          | DR=2           | DL=2          |

# Fittings (not to scale)

| NO. | DESCRIPTION               | QTY  |         |
|-----|---------------------------|------|---------|
| CR  | Carcass<br>Runner - Right | 2PCS | O O O R |
| CL  | Carcass<br>Runner - Left  | 2PCS |         |
| DR  | Drawer<br>Runner - Right  | 2PCS | R       |
| DL  | Drawer<br>Runner - Left   | 2PCS | 200000  |

# **General Hints & Tips**





## STEP 2

## **Assembly details**

When attaching part (CR) make sure flat edge of part (CR) facing towards veneer edge and roller wheel is facing down towards bottom edge.

| A Œ    | 2 PCS  |
|--------|--------|
| C 🚄    | 2 PCS  |
| E •••• | 4 PCS  |
| CR:    | @2 PCS |





6/14















### Your 2 DRAWER BEDSIDE is now completely assembled

Periodically check to ensure that the components are in their proper position , free from damage. Also make sure the connectors are tight and secure.



## Keep instructions for future reference