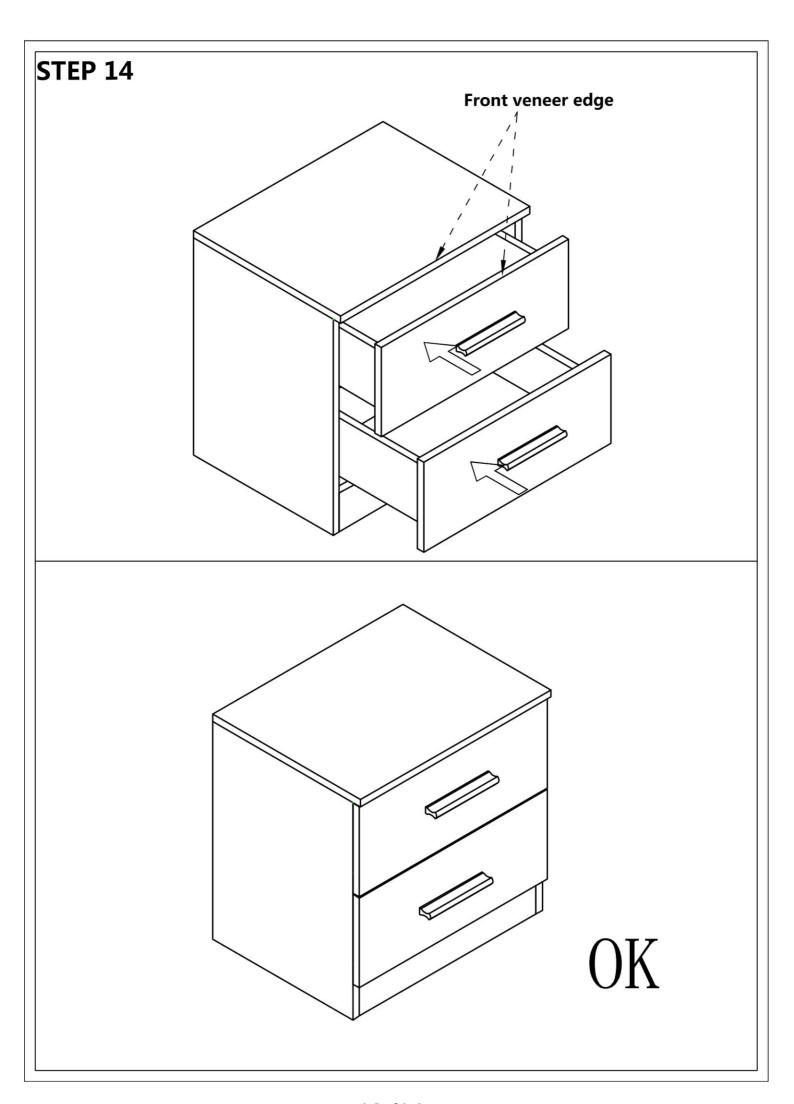

### Your 2 DRAWER BEDSIDE is now completely assembled

Periodically check to ensure that the components are in their proper position , free from damage. Also make sure the connectors are tight and secure.