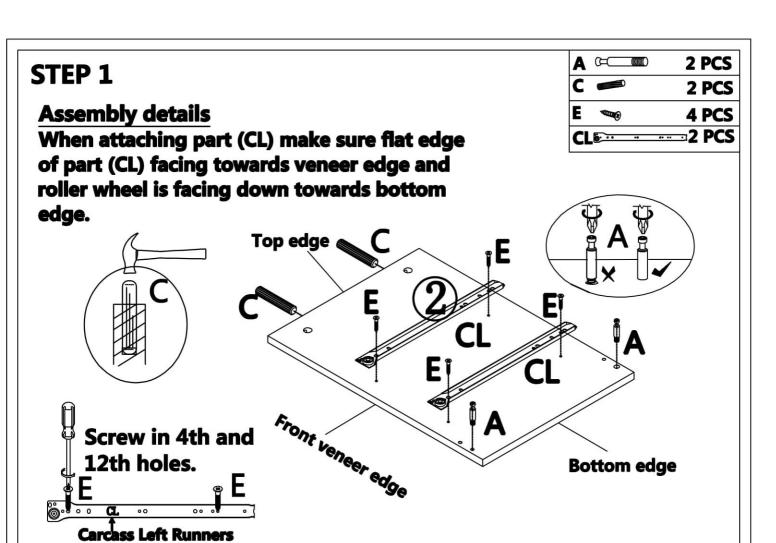

## STEP 2

## **Assembly details**

When attaching part (CR) make sure flat edge of part (CR) facing towards veneer edge and roller wheel is facing down towards bottom edge.

| A Œ    | 2 PCS  |
|--------|--------|
| C 🚄    | 2 PCS  |
| E •••• | 4 PCS  |
| CR:    | @2 PCS |