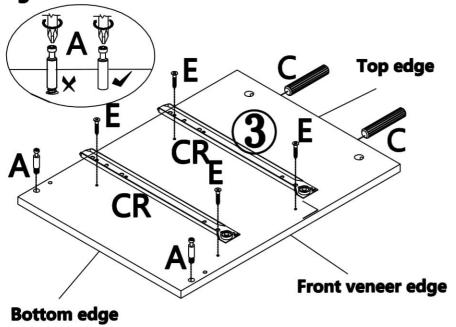

## **Assembly details**

When attaching part (CR) make sure flat edge of part (CR) facing towards veneer edge and roller wheel is facing down towards bottom edge.

| A Œ    | 2 PCS  |
|--------|--------|
| C 🚄    | 2 PCS  |
| E •••• | 4 PCS  |
| CR:    | @2 PCS |