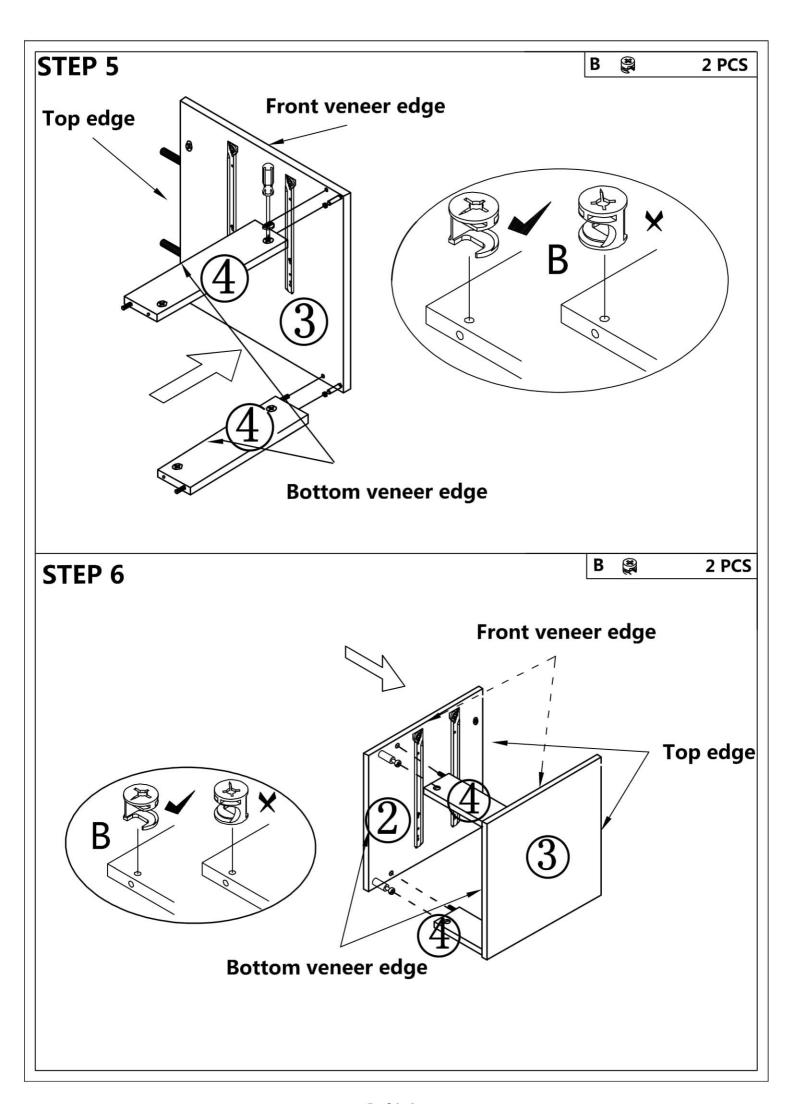

ight | Runner - Left | Runner - Right | Runner - Left |
| D=2    | CR=2           | CL=2          | DR=2           | DL=2          |

# Fittings (not to scale)

| NO. | DESCRIPTION               | QTY  |         |
|-----|---------------------------|------|---------|
| CR  | Carcass<br>Runner - Right | 2PCS | O O O R |
| CL  | Carcass<br>Runner - Left  | 2PCS |         |
| DR  | Drawer<br>Runner - Right  | 2PCS | R       |
| DL  | Drawer<br>Runner - Left   | 2PCS | 200000  |

# **General Hints & Tips**





## STEP 2

## **Assembly details**

When attaching part (CR) make sure flat edge of part (CR) facing towards veneer edge and roller wheel is facing down towards bottom edge.

| A Œ    | 2 PCS  |
|--------|--------|
| C 🚄    | 2 PCS  |
| E •••• | 4 PCS  |
| CR:    | @2 PCS |





6/14















### Your 2 DRAWER BEDSIDE is now completely assembled

Periodically check to ensure that the components are in their proper position , free from damage. Also make sure the connectors are tight and secure.



## Keep instructions for future reference