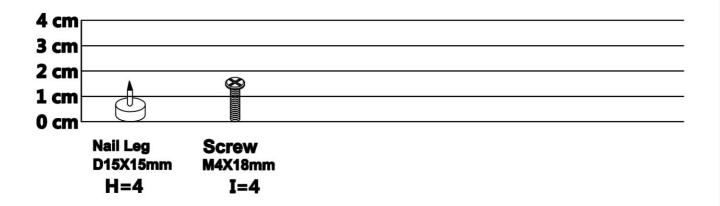

## Fixings (not to scale)

| Handle | Carcass        | Carcass       | Drawer         | Drawer        |
|--------|----------------|---------------|----------------|---------------|
| L128mm | Runner - Right | Runner - Left | Runner - Right | Runner - Left |
| D=2    | CR=2           | CL=2          | DR=2           | DL=2          |

# Fittings (not to scale)

| NO. | DESCRIPTION               | QTY  |         |
|-----|---------------------------|------|---------|
| CR  | Carcass<br>Runner - Right | 2PCS | O O O R |
| CL  | Carcass<br>Runner - Left  | 2PCS |         |
| DR  | Drawer<br>Runner - Right  | 2PCS | R       |
| DL  | Drawer<br>Runner - Left   | 2PCS | 200000  |