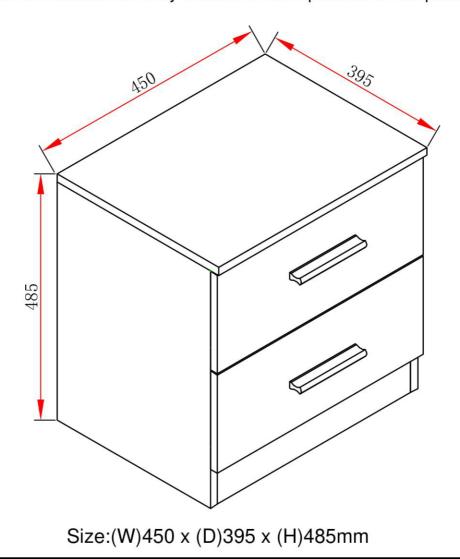

| ODE                                                                                                                                                                                                                                                                                                                                                                                                                                                                                                                                                                                                                                                                                                                                                                                                                                                                                                                                                                                                                                                                                                                                                                                                                                                                                                                                                                                                                                                                                                                                                                                                                                                                                                                                                                                                                                                                                                                                                                                                                                                                                                                            | PART NAME                                            | QTY  | CODE | PART NAME                         | QTY  |  |  |
|--------------------------------------------------------------------------------------------------------------------------------------------------------------------------------------------------------------------------------------------------------------------------------------------------------------------------------------------------------------------------------------------------------------------------------------------------------------------------------------------------------------------------------------------------------------------------------------------------------------------------------------------------------------------------------------------------------------------------------------------------------------------------------------------------------------------------------------------------------------------------------------------------------------------------------------------------------------------------------------------------------------------------------------------------------------------------------------------------------------------------------------------------------------------------------------------------------------------------------------------------------------------------------------------------------------------------------------------------------------------------------------------------------------------------------------------------------------------------------------------------------------------------------------------------------------------------------------------------------------------------------------------------------------------------------------------------------------------------------------------------------------------------------------------------------------------------------------------------------------------------------------------------------------------------------------------------------------------------------------------------------------------------------------------------------------------------------------------------------------------------------|------------------------------------------------------|------|------|-----------------------------------|------|--|--|
| 1                                                                                                                                                                                                                                                                                                                                                                                                                                                                                                                                                                                                                                                                                                                                                                                                                                                                                                                                                                                                                                                                                                                                                                                                                                                                                                                                                                                                                                                                                                                                                                                                                                                                                                                                                                                                                                                                                                                                                                                                                                                                                                                              | 450X393X15MM<br>TOP PANEL                            | 1PC  | 9    | 360X120X15MM<br>DRAWER BACK PANEL | 2PCS |  |  |
| 2                                                                                                                                                                                                                                                                                                                                                                                                                                                                                                                                                                                                                                                                                                                                                                                                                                                                                                                                                                                                                                                                                                                                                                                                                                                                                                                                                                                                                                                                                                                                                                                                                                                                                                                                                                                                                                                                                                                                                                                                                                                                                                                              | 465X372X15MM<br>LEFT SIDE PANEL                      | 1PC  | 10   | 370X295X3MM<br>DRAWER BASE PANEL  | 2PCS |  |  |
| 3                                                                                                                                                                                                                                                                                                                                                                                                                                                                                                                                                                                                                                                                                                                                                                                                                                                                                                                                                                                                                                                                                                                                                                                                                                                                                                                                                                                                                                                                                                                                                                                                                                                                                                                                                                                                                                                                                                                                                                                                                                                                                                                              | 465X372X15MM<br>RIGHT SIDE PANEL                     | 1PC  |      |                                   |      |  |  |
| 4                                                                                                                                                                                                                                                                                                                                                                                                                                                                                                                                                                                                                                                                                                                                                                                                                                                                                                                                                                                                                                                                                                                                                                                                                                                                                                                                                                                                                                                                                                                                                                                                                                                                                                                                                                                                                                                                                                                                                                                                                                                                                                                              | 416X100X15MM<br>FRONT BOTTOM & BACK BOTTOM CROSS BAR | 2PCS |      |                                   |      |  |  |
| 5                                                                                                                                                                                                                                                                                                                                                                                                                                                                                                                                                                                                                                                                                                                                                                                                                                                                                                                                                                                                                                                                                                                                                                                                                                                                                                                                                                                                                                                                                                                                                                                                                                                                                                                                                                                                                                                                                                                                                                                                                                                                                                                              | 446X186X15MM<br>DRAWER FRONT PANEL                   | 2PCS |      |                                   |      |  |  |
| 6                                                                                                                                                                                                                                                                                                                                                                                                                                                                                                                                                                                                                                                                                                                                                                                                                                                                                                                                                                                                                                                                                                                                                                                                                                                                                                                                                                                                                                                                                                                                                                                                                                                                                                                                                                                                                                                                                                                                                                                                                                                                                                                              | 390X222X3MM<br>BACK PANEL                            | 2PCS |      |                                   |      |  |  |
| 7                                                                                                                                                                                                                                                                                                                                                                                                                                                                                                                                                                                                                                                                                                                                                                                                                                                                                                                                                                                                                                                                                                                                                                                                                                                                                                                                                                                                                                                                                                                                                                                                                                                                                                                                                                                                                                                                                                                                                                                                                                                                                                                              | 300X120X15MM<br>DRAWER LEFT SIDE PANEL               | 2PCS |      |                                   |      |  |  |
|                                                                                                                                                                                                                                                                                                                                                                                                                                                                                                                                                                                                                                                                                                                                                                                                                                                                                                                                                                                                                                                                                                                                                                                                                                                                                                                                                                                                                                                                                                                                                                                                                                                                                                                                                                                                                                                                                                                                                                                                                                                                                                                                | 300X120X15MM<br>DRAWER RIGHT SIDE PANEL              | 2PCS |      |                                   |      |  |  |
| BACK PANEL SMALL  BACK PANEL SMALL  DRAWER BOTTOM  SMALL  DO NOT THE WORLD SMA |                                                      |      |      |                                   |      |  |  |