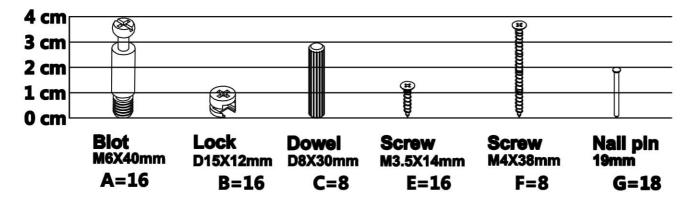

## Fixings (not to scale)

| Handle | Carcass        | Carcass       | Drawer         | Drawer        |
|--------|----------------|---------------|----------------|---------------|
| L128mm | Runner - Right | Runner - Left | Runner - Right | Runner - Left |
| D=2    | CR=2           | CL=2          | DR=2           | DL=2          |

# Fittings (not to scale)

| NO. | DESCRIPTION               | QTY  |         |
|-----|---------------------------|------|---------|
| CR  | Carcass<br>Runner - Right | 2PCS | O O O R |
| CL  | Carcass<br>Runner - Left  | 2PCS |         |
| DR  | Drawer<br>Runner - Right  | 2PCS | R       |
| DL  | Drawer<br>Runner - Left   | 2PCS | 200000  |