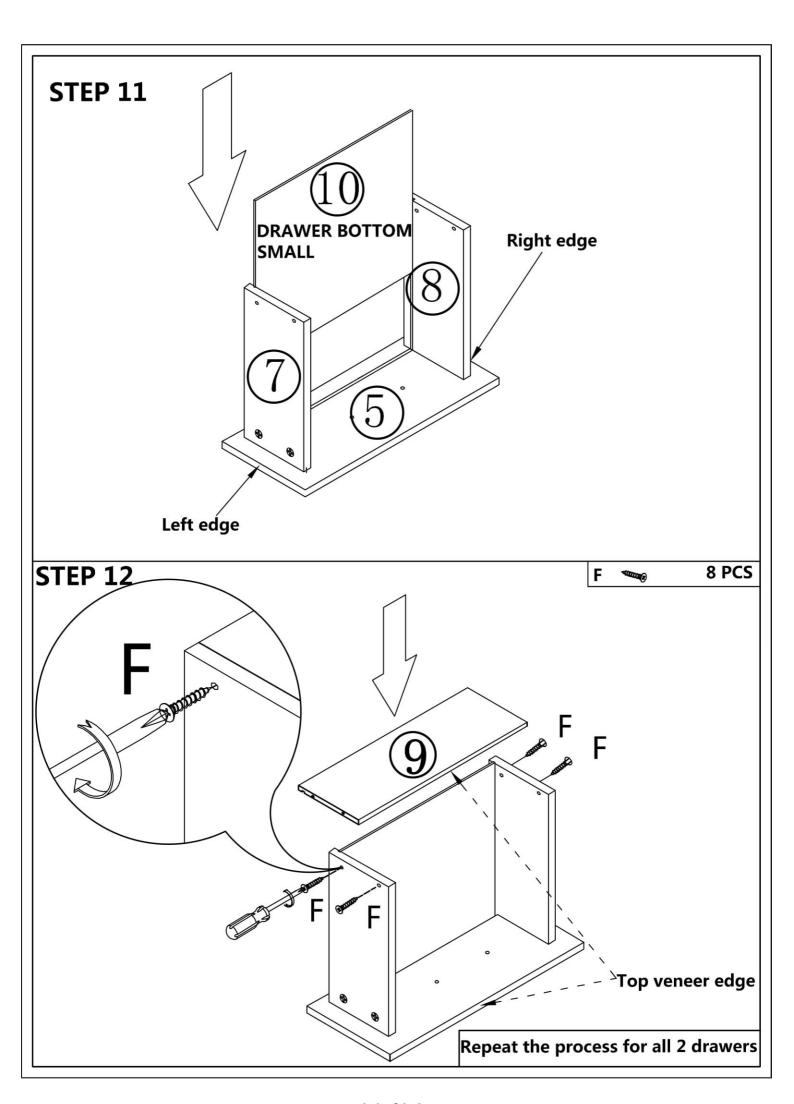

Runner - Left | Runner - Right | Runner - Left |
| D=2    | CR=2           | CL=2          | DR=2           | DL=2          |

# Fittings (not to scale)

| NO. | DESCRIPTION               | QTY  |         |
|-----|---------------------------|------|---------|
| CR  | Carcass<br>Runner - Right | 2PCS | O O O R |
| CL  | Carcass<br>Runner - Left  | 2PCS |         |
| DR  | Drawer<br>Runner - Right  | 2PCS | R       |
| DL  | Drawer<br>Runner - Left   | 2PCS | 200000  |

# **General Hints & Tips**





## STEP 2

## **Assembly details**

When attaching part (CR) make sure flat edge of part (CR) facing towards veneer edge and roller wheel is facing down towards bottom edge.

| A Œ    | 2 PCS  |
|--------|--------|
| C 🚄    | 2 PCS  |
| E •••• | 4 PCS  |
| CR:    | @2 PCS |





6/14















### Your 2 DRAWER BEDSIDE is now completely assembled

Periodically check to ensure that the components are in their proper position , free from damage. Also make sure the connectors are tight and secure.



## Keep instructions for future reference