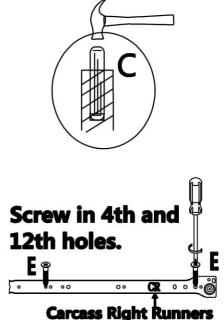

## **Assembly details**

When attaching part (CR) make sure flat edge of part (CR) facing towards veneer edge and roller wheel is facing down towards bottom edge.

| A Œ    | 2 PCS  |
|--------|--------|
| C 🚄    | 2 PCS  |
| E •••• | 4 PCS  |
| CR:    | @2 PCS |