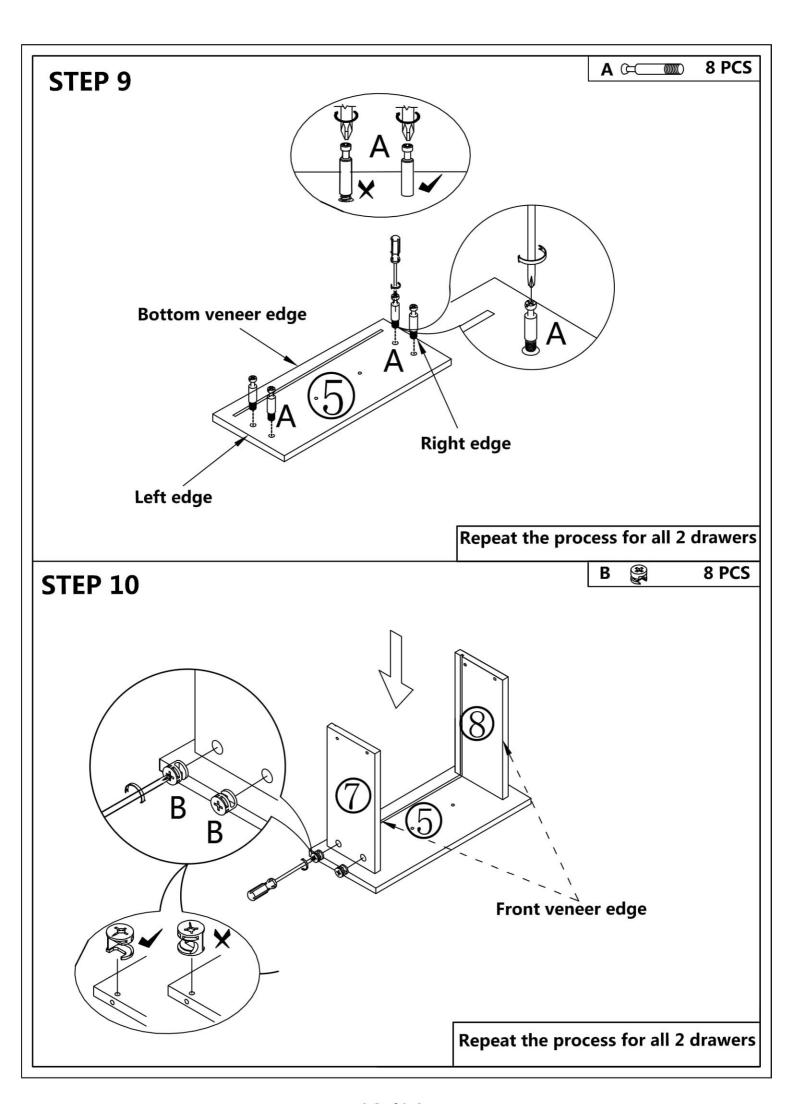

| Runner - Left | Runner - Right | Runner - Left |
| D=2    | CR=2           | CL=2          | DR=2           | DL=2          |

# Fittings (not to scale)

| NO. | DESCRIPTION               | QTY  |         |
|-----|---------------------------|------|---------|
| CR  | Carcass<br>Runner - Right | 2PCS | O O O R |
| CL  | Carcass<br>Runner - Left  | 2PCS |         |
| DR  | Drawer<br>Runner - Right  | 2PCS | R       |
| DL  | Drawer<br>Runner - Left   | 2PCS | 200000  |

# **General Hints & Tips**





## STEP 2

## **Assembly details**

When attaching part (CR) make sure flat edge of part (CR) facing towards veneer edge and roller wheel is facing down towards bottom edge.

| A Œ    | 2 PCS  |
|--------|--------|
| C 🚄    | 2 PCS  |
| E •••• | 4 PCS  |
| CR:    | @2 PCS |





6/14















### Your 2 DRAWER BEDSIDE is now completely assembled

Periodically check to ensure that the components are in their proper position , free from damage. Also make sure the connectors are tight and secure.



## Keep instructions for future reference