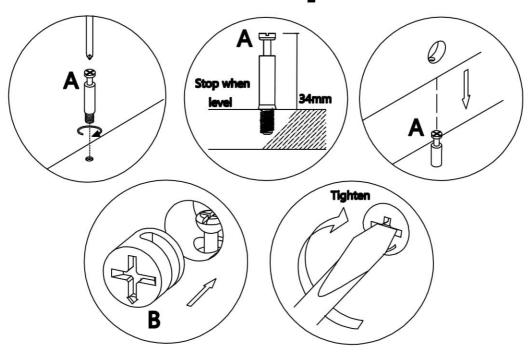

## **Assembly details**

When attaching part (CR) make sure flat edge of part (CR) facing towards veneer edge and roller wheel is facing down towards bottom edge.

| A Œ    | 2 PCS  |
|--------|--------|
| C 🚄    | 2 PCS  |
| E •••• | 4 PCS  |
| CR:    | @2 PCS |