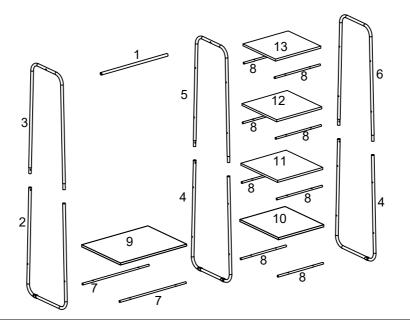

## Parts List

When unpacking, please be careful not to discard any parts with the packaging. Be sure to check all packing material carefully for small parts which may have come loose inside the carton during shipment. Please separate, identify, and count all parts and metal hardware. Compare with part list to be sure all parts are present. If hardware is missing or you have difficulty in assembling this product, please contact us at your earliest convenience.

| A M6x12mm Screw | B M6x25mm Screw | C M6x30mm Screw | D Screw     | E Allen Key |
|-----------------|-----------------|-----------------|-------------|-------------|
|                 | (3)             |                 |             |             |
| 6 pcs + 1pc     | 20 pcs + 1pc    | 18 pcs + 1pc    | 2 pcs + 1pc | 1 pc        |
| 1               | 2               | 3               | 4           | 5           |
|                 |                 |                 |             |             |
| 1 pc            | 1 pc            | 1 pc            | 2 pcs       | 1 pc        |
| 6               | 7               | 8               | 9           | 10          |
|                 |                 |                 |             |             |
| 1 pc            | 2 pcs           | 8 pcs           | 1 рс        | 1 pc        |
| 11              | 12              | 13              |             |             |
|                 |                 |                 |             |             |
| 1 pc            | 1 pc            | 1 pc            |             |             |