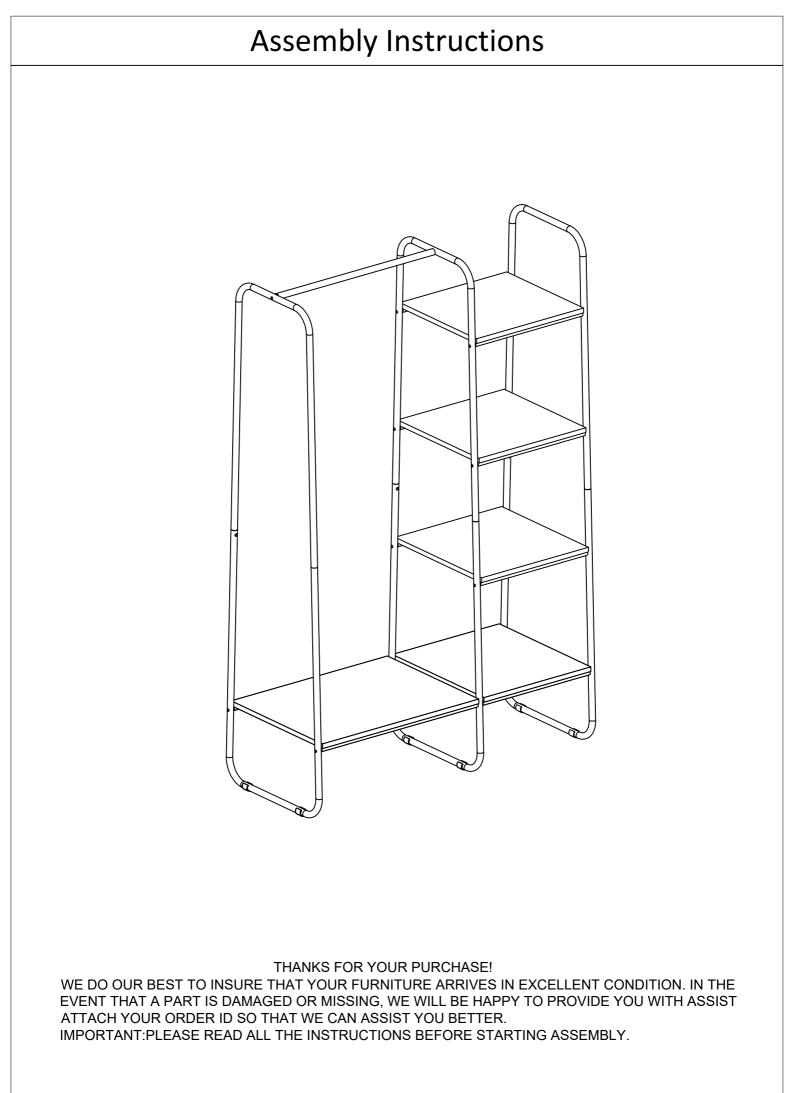

## **Over View**

Before assembling, please make sure you have the above parts. This Cloth Rack has several parts and may require 2 people to assemble. To give you an overview of all parts, the following picture is to help you put the various parts into perspective. Please read through the instructions below to familiarize yourself with the parts and steps before assembly.