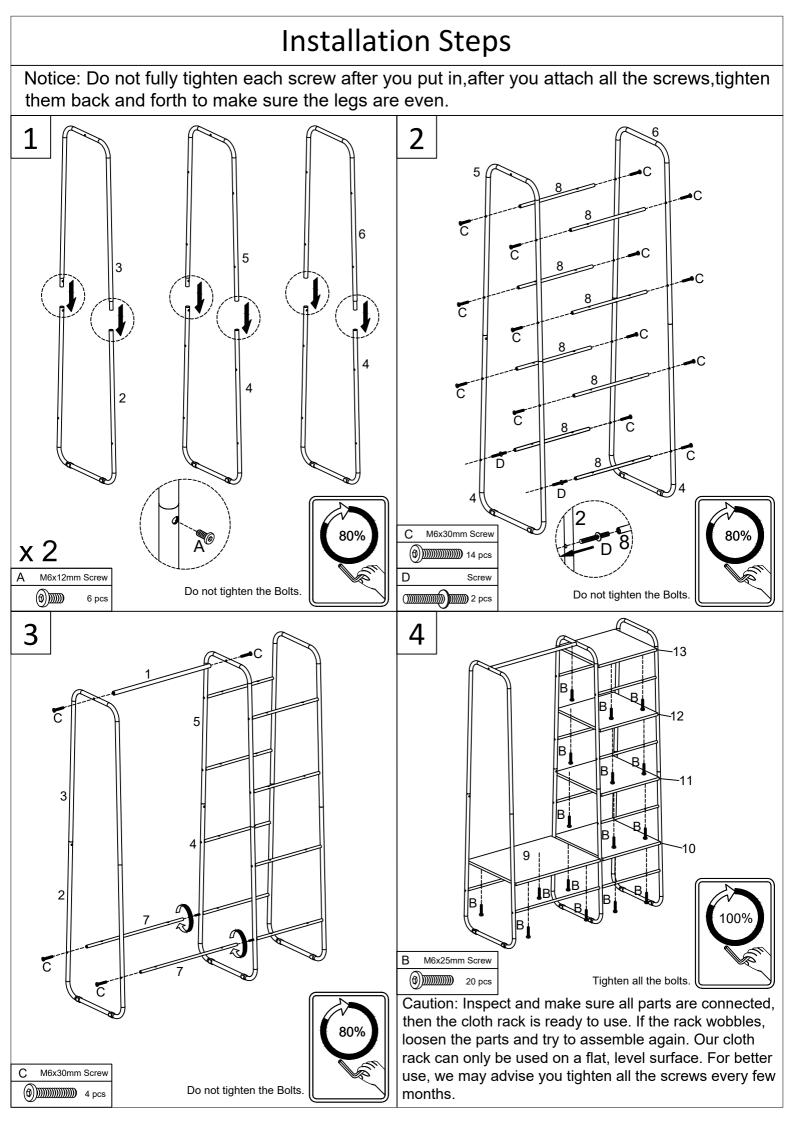

## **Over View**

Before assembling, please make sure you have the above parts. This Cloth Rack has several parts and may require 2 people to assemble. To give you an overview of all parts, the following picture is to help you put the various parts into perspective. Please read through the instructions below to familiarize yourself with the parts and steps before assembly.