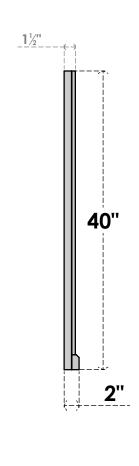

## GVPVE26X4003SF

26"W X 40"H RECTANGLE SURFACE MOUNT PVC GABLE VENT: FUNCTIONAL, W/ 2"W X 2"P **BRICKMOULD SILL FRAME** 

**VENTING AREA: 66 SQ IN** LOUVER HEIGHT: 2 3/4"

LOUVER QTY: 13

**FRONT** 

SIDE

**EKENA MILLWORK** 2300 WEST MAIN ST. CLARKSVILLE, TX 75426 TOLL FREE: 866-607-0453 WWW.EKENAMILLWORK.COM