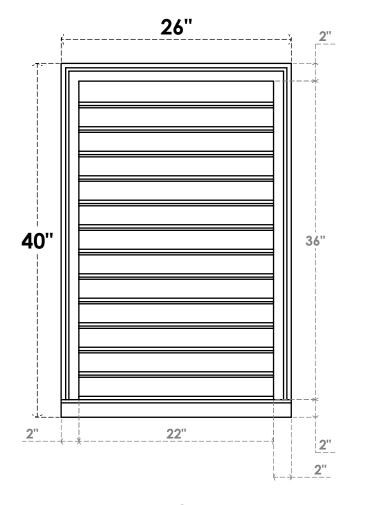

## GVPVE26X4003SF

26"W X 40"H RECTANGLE SURFACE MOUNT PVC GABLE VENT: FUNCTIONAL, W/ 2"W X 2"P **BRICKMOULD SILL FRAME** 

**VENTING AREA: 66 SQ IN** LOUVER HEIGHT: 2 3/4"

LOUVER QTY: 13

**FRONT** 

SIDE

**EKENA MILLWORK** 2300 WEST MAIN ST. CLARKSVILLE, TX 75426 TOLL FREE: 866-607-0453 WWW.EKENAMILLWORK.COM