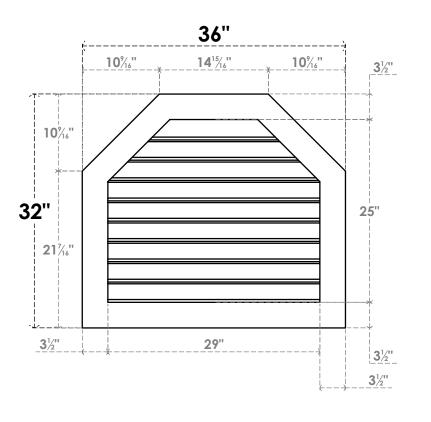

## GVPOT36X3201SF

36"W X 32"H OCTAGONAL TOP SURFACE MOUNT PVC GABLE VENT: FUNCTIONAL, W/ 3-1/2"W X 1"P STANDARD FRAME

**VENTING AREA: 53.59 SQ IN** 

LOUVER HEIGHT: 2 3/4"

LOUVER QTY: 9

**FRONT** 

**NOTES** 