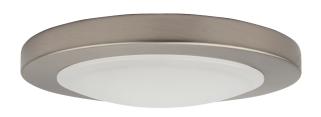

## Integrated LED Disk Light

## **Brushed Nickel**

## **SPECIFICATIONS**

MOUNTING: Flush Mount

SLOPED CEILING ADAPTABLE: No 15W LED

LAMPTYPE I:

**BULB INCLUDED:** No

15W WATTS PER BULB:

TOTAL WATTAGE:

DIMMABLE: Yes

MATERIAL CONSTRUCTION: Aluminum

**ASSEMBLED DIMENSIONS:** 1.25" H × 7.38" L × 7.38" D

15W

.53 lbs. WEIGHT:

**BACKPLATE DIMENSIONS:** N/A

CANOPY/PLATE DIMENSIONS: N/A

**GLASS/SHADE DIMENSIONS:** .62" H × 5.63" D Polycarbonate **GLASS/SHADE MATERIAL:** 