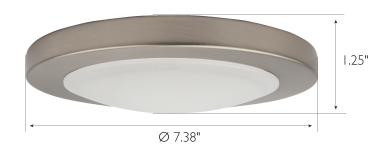

MATERIAL CONSTRUCTION: Aluminum

**ASSEMBLED DIMENSIONS:** 1.25" H × 7.38" L × 7.38" D

15W

.53 lbs. WEIGHT:

**BACKPLATE DIMENSIONS:** N/A

CANOPY/PLATE DIMENSIONS: N/A

**GLASS/SHADE DIMENSIONS:** .62" H × 5.63" D Polycarbonate **GLASS/SHADE MATERIAL:** 