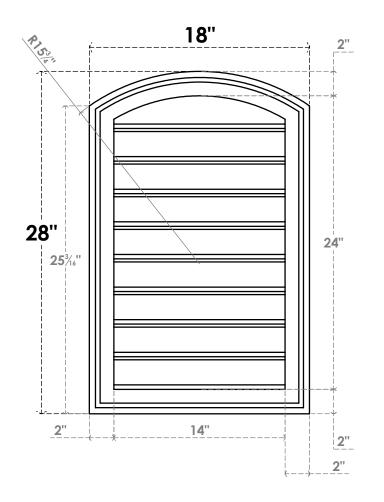

## GVPAR18X2802SF

18"W X 28"H ARCH TOP SURFACE MOUNT PVC GABLE VENT: FUNCTIONAL, W/ 2"W X 1-1/2"P **BRICKMOULD FRAME** 

**FRONT** 

SIDE

**VENTING AREA: 28 SQ IN** LOUVER HEIGHT: 2 5/8"

LOUVER QTY: 9

**EKENA MILLWORK** 2300 WEST MAIN ST. CLARKSVILLE, TX 75426 TOLL FREE: 866-607-0453 WWW.EKENAMILLWORK.COM