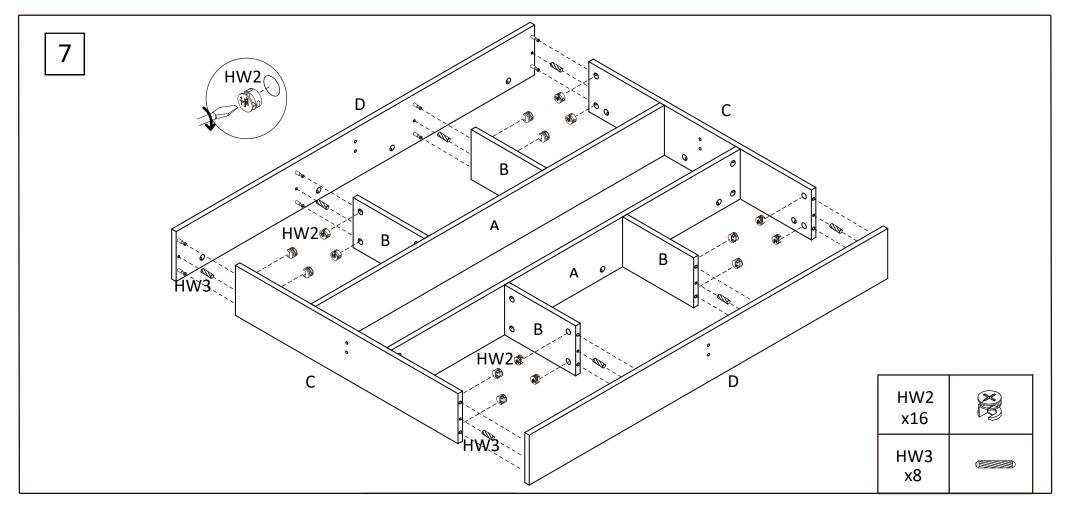

\* If you are having difficulty, our friendly Customer Care team is always here to help.

STEP7:

Attach panels [D] to panels [B] and [C] with 8X dowels (HW3) and secure with 16x cam lock (HW2). Tighten with a screwdriver.