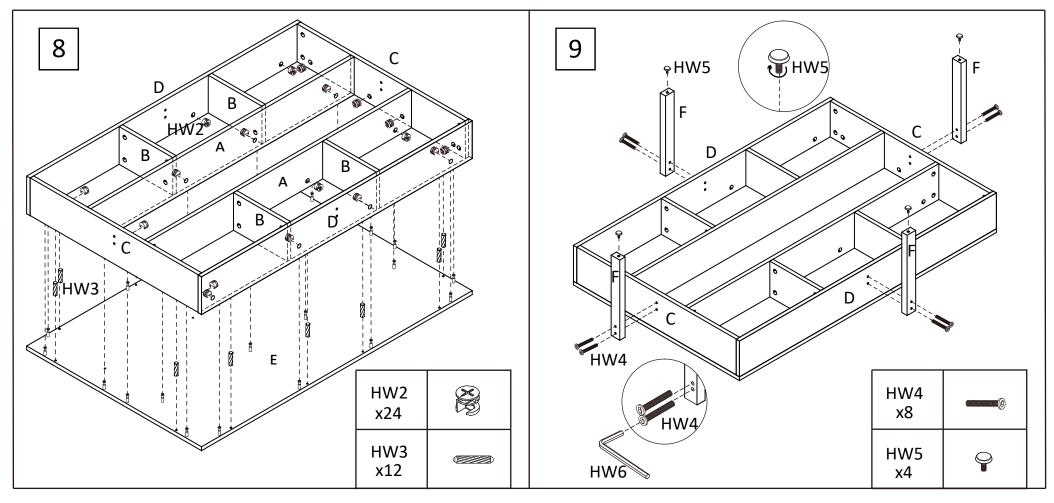

#### STEP8:

Attach panels [A], [C] and [D] to panel [E] with 12X dowels (HW3) and secure with 24x cam lock (HW2). Tighten with a screwdriver.

#### STEP9:

Attach 4x leg [F] to panels [C] and [D] secure with 8x Long bolt (HW4). Tighten with a Allen key. Attach 4x adjuster (HW5) to the ends of the legs [F] as shown.

Before beginning assembly of product, make sure all parts are present. Compare parts with package contents list and hardware contents list.