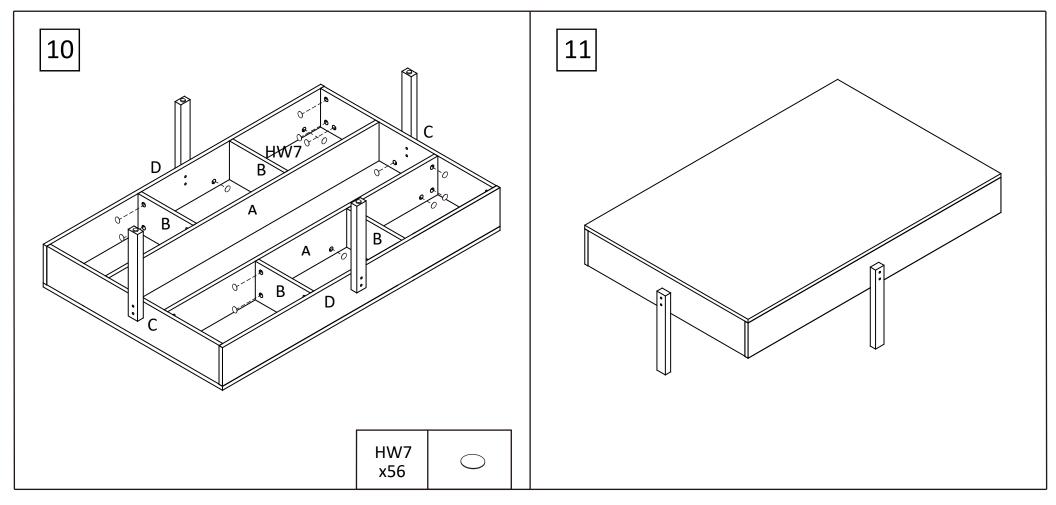

\* If you are having difficulty, our friendly Customer Care team is always here to help.

STEP10: Attach 56x stickers (HW7) to panels [A], [B], [C], [D]. STEP11: You're done, enjoy!