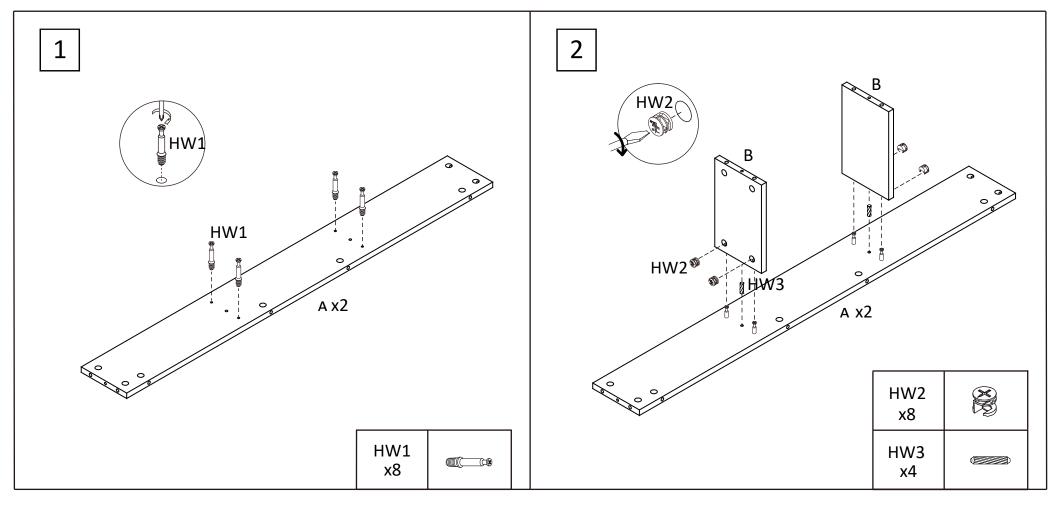

STEP1: Insert 8x cam bolts (HW1) into panel [A]. Tighten with a screwdriver.

STEP2: Attach panels [B] to panel [A] with 4X dowels (HW3) and secure with 8x cam lock (HW2). Tighten with a screwdriver.

Before beginning assembly of product, make sure all parts are present. Compare parts with package contents list and hardware contents list.

If any part is missing or damaged, do not attempt to assemble the product.

Estimated Assembly Time: 50 minutes.

Tools Required for Assembly: Phillips Screwdriver and Allen Keys. Phillips Screwdriver are not included, Allen Key included.