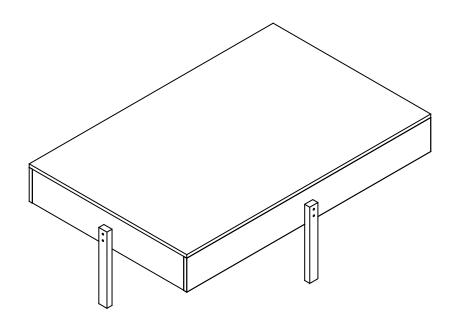

Item Dimension: 47.24"Wx 29.92"Dx16.14"H

# **A** WARNING

Weight Capacity-275LBS
Warning:Do not stand on Table
Warning:Do not over torque bolts.