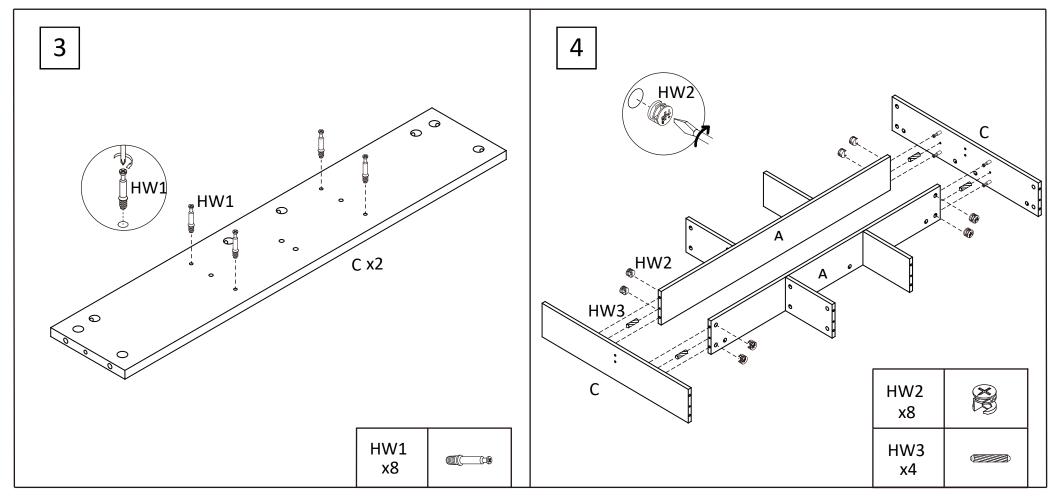

\* If you are having difficulty, our friendly Customer Care team is always here to help.

STEP3: Insert 8x cam bolts (HW1) into panel [C]. Tighten with a screwdriver. STEP4: Attach panels [C] to panels [A] with 4X dowels (HW3) and secure with 8x cam lock (HW2). Tighten with a screwdriver.

Before beginning assembly of product, make sure all parts are present. Compare parts with package contents list and hardware contents list.

If any part is missing or damaged, do not attempt to assemble the product.