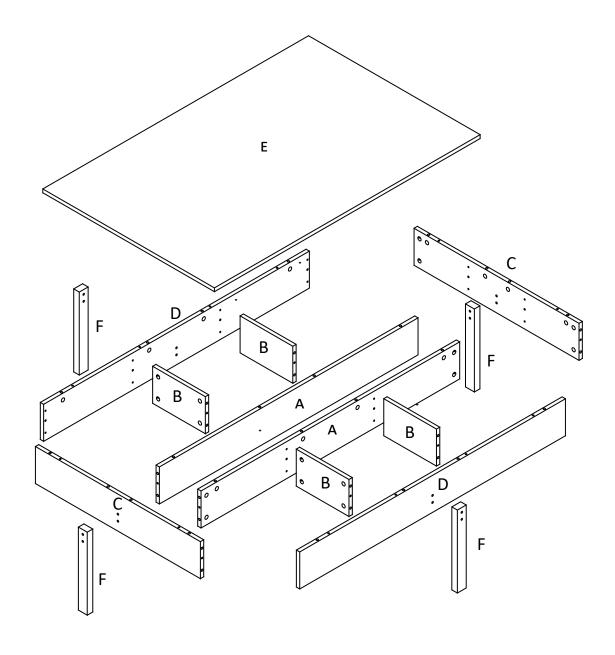

## Part List and Hardware List

| PIECE | DESCRIPTION                 | PICTURE | QUANTITY |
|-------|-----------------------------|---------|----------|
| А     | Side Panel                  |         | 2X       |
| В     | Middle Panel                |         | 4X       |
| С     | Left/Right Side<br>Panel    |         | 2X       |
| D     | Side Panel                  |         | 2X       |
| E     | Top Panel                   |         | 1X       |
| F     | Leg                         |         | 4X       |
| HW1   | Cam Bolt                    |         | 56X      |
| HW2   | Cam Lock                    |         | 56X      |
| HW3   | Dowel                       |         | 28X      |
| HW4   | Long Bolt<br>(0.6X0.5X30mm) |         | 8X       |
| HW5   | Adjuster                    | 9       | 4X       |
| HW6   | Allen Key                   |         | 1X       |
| HW7   | Sticker                     | 0       | 56X      |

#### STEP8:

Attach panels [A], [C] and [D] to panel [E] with 12X dowels (HW3) and secure with 24x cam lock (HW2). Tighten with a screwdriver.

#### STEP9:

Attach 4x leg [F] to panels [C] and [D] secure with 8x Long bolt (HW4). Tighten with a Allen key. Attach 4x adjuster (HW5) to the ends of the legs [F] as shown.

Before beginning assembly of product, make sure all parts are present. Compare parts with package contents list and hardware contents list.