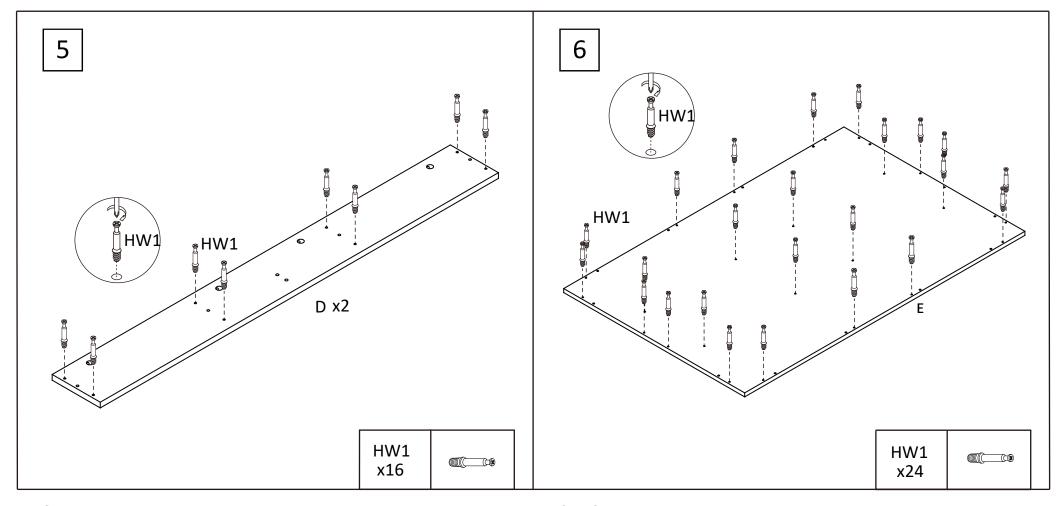

STEP5: Insert 16x cam bolts (HW1) into panel [D]. Tighten with a screwdriver. STEP6: Insert 24x cam bolts (HW1) into panel [E]. Tighten with a screwdriver.

Before beginning assembly of product, make sure all parts are present. Compare parts with package contents list and hardware contents list.