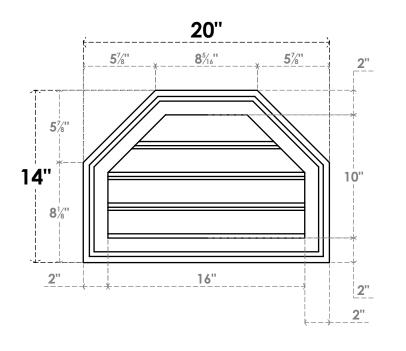

## GVPOT20X1402SF

20"W X 14"H OCTAGONAL TOP SURFACE MOUNT PVC GABLE VENT: FUNCTIONAL, W/ 2"W X 1-1/2"P BRICKMOULD FRAME

**VENTING AREA: 10.91 SQ IN** 

LOUVER HEIGHT: 2 1/2"

LOUVER QTY: 4

**FRONT** 

SIDE

EKENA MILLWORK 2300 WEST MAIN ST. CLARKSVILLE, TX 75426 TOLL FREE: 866-607-0453 WWW.EKENAMILLWORK.COM