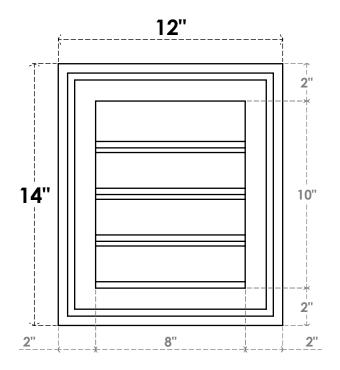

## **GVPVE12X1402SF**

12"W X 14"H RECTANGLE SURFACE MOUNT PVC GABLE VENT: FUNCTIONAL, W/ 2"W X 1-1/2"P **BRICKMOULD FRAME** 

**VENTING AREA: 6 SQ IN** LOUVER HEIGHT: 2 1/2"

LOUVER QTY: 4

**FRONT** 

SIDE

1. INSTALLATION TO BE COMPLETED IN ACCORDANCE WITH MANUFACTURER'S SPECIFICATIONS.
2. DRAWING MAY NOT BE TO SCALE
3. THIS DRAWING IS INTENDED FOR DESIGN AND PLANNING PURPOSES ONLY.
4. ALL INFORMATION CONTAINED HEREIN WAS CURRENT AT THE TIME OF DEVELOPMENT BUT MUST BE REVIEWED AND APPROVED BY THE PRODUCT MANUFACTURER TO BE CONSIDERED ACCURATE.
5. ARCHITECTURAL GRADE PVC PRODUCTS ARE MADE FROM EXPANDED CELLULAR PVC AND COME NATURALLY WHITE BUT MAY BE