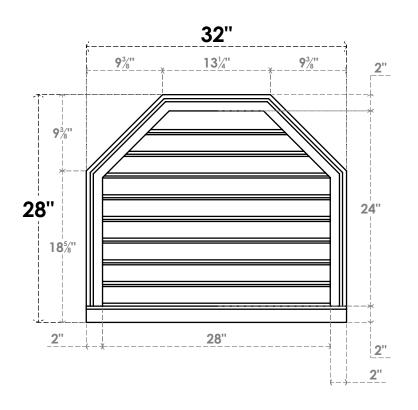

## GVPOT32X2803SF

32"W X 28"H OCTAGONAL TOP SURFACE MOUNT PVC GABLE VENT: FUNCTIONAL, W/ 2"W X 2"P **BRICKMOULD SILL FRAME** 

**VENTING AREA: 51.7 SQ IN** LOUVER HEIGHT: 2 5/8"

LOUVER QTY: 9

**FRONT** 

SIDE